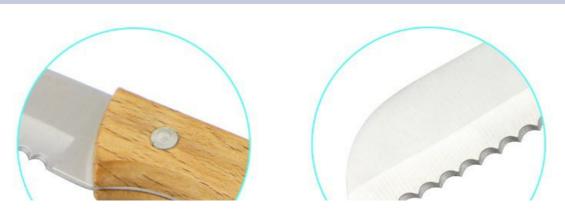

#### About the handle

Blade Smoth

Made of high quality Beech wood, the blade stainless steel have been seamlessly extend to the whole handle.

# High hardness, sharper and more durable.

Fixed with 3 rivets, never break and crack, comfortable and anti-slip.