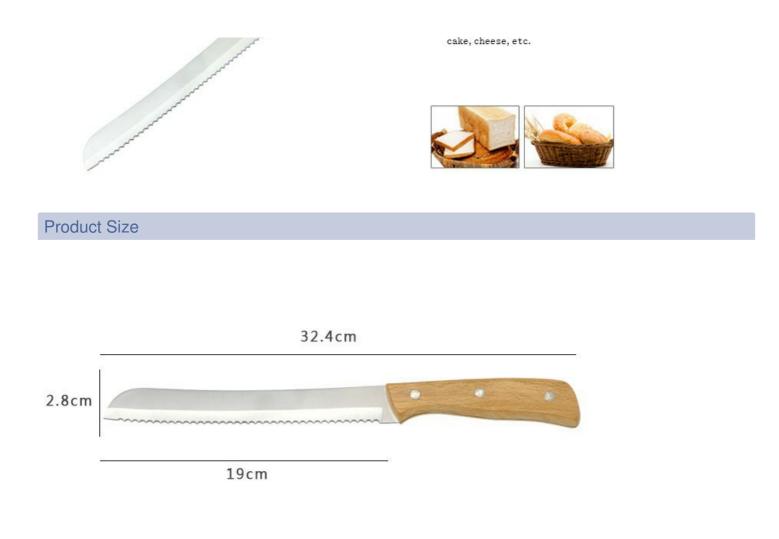

Blade THK: 1.8mm Note: Size is subject to actual sample.

| Material       | Blade W   | Blade L | Total L | Weight | Processing     |
|----------------|-----------|---------|---------|--------|----------------|
| 3CR13+Beech wo | ood 2.8cm | 19cm    | 32.4cm  | 139g   | Sand polishing |