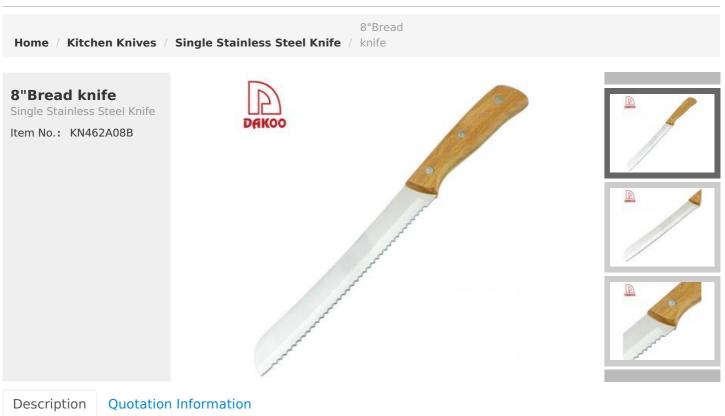

**Product Description** 

# **Elegant and Fashionable**

high quality life starts from the pursuit of high quality

Product: S"Bread Knife Material: 3CR13+Beech wood Weight: 139g Prosessing: Sand polishing Suitable for cutting bread,

Blade THK: 1.8mm Note: Size is subject to actual sample.

| Material       | Blade W   | Blade L | Total L | Weight | Processing     |
|----------------|-----------|---------|---------|--------|----------------|
| 3CR13+Beech wo | ood 2.8cm | 19cm    | 32.4cm  | 139g   | Sand polishing |