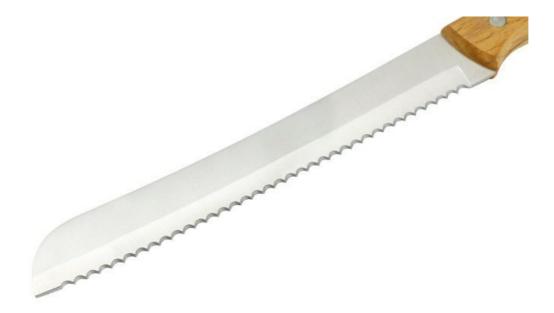

# **Elegant and Fashionable**

high quality life starts from the pursuit of high quality

Product: S"Bread Knife Material: 3CR13+Beech wood Weight: 139g Prosessing: Sand polishing Suitable for cutting bread,

Blade THK: 1.8mm Note: Size is subject to actual sample.

| Material       | Blade W   | Blade L | Total L | Weight | Processing     |
|----------------|-----------|---------|---------|--------|----------------|
| 3CR13+Beech wo | ood 2.8cm | 19cm    | 32.4cm  | 139g   | Sand polishing |

## Features

Made from 3Cr13, superior performance, sharp and durable.