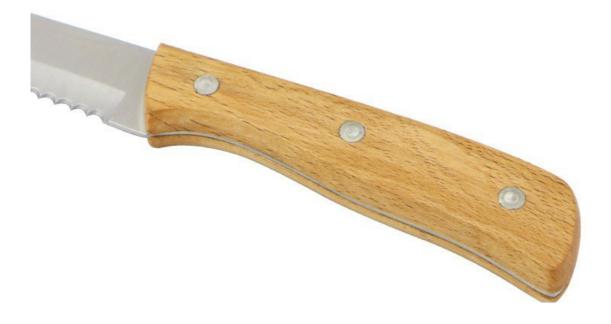

#### About the handle

Blade Smoth

Made of high quality Beech wood, the blade stainless steel have been seamlessly extend to the whole handle.

# High hardness, sharper and more durable.

Fixed with 3 rivets, never break and crack, comfortable and anti-slip.