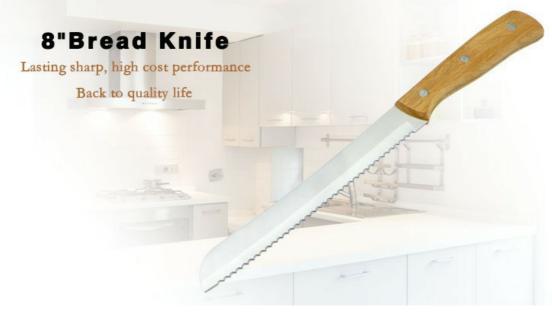

# **Elegant and Fashionable**

high quality life starts from the pursuit of high quality

Product: S"Bread Knife Material: 3CR13+Beech wood Weight: 139g Prosessing: Sand polishing Suitable for cutting bread,

## Features

Made from 3Cr13, superior performance, sharp and durable.