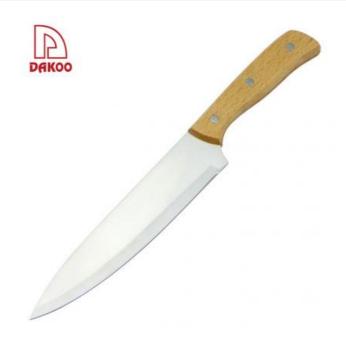

## **Elegant and Fashionable**

high quality life starts from the pursuit of high quality

Product: 8"Chef Knife

Material: 3CR13+Beech wood

Weight: 163g

Prosessing: Sand polishing Suitable for cutting meat,

## **Product Size**

Blade THK: 1.8mm

Note: Size is subject to actual sample.

| Material         | Blade W | Blade L | Total L | Weight | Processing     |
|------------------|---------|---------|---------|--------|----------------|
| 3CR13+Beech wood | 4.1cm   | 19cm    | 32cm    | 163g   | Sand polishing |

#### About the handle

Made of high quality Beech wood, the blade stainless steel have been seamlessly extend to the whole handle.

#### **Blade Smoth**

Made from 3Cr13, superior performance, sharp and durable.