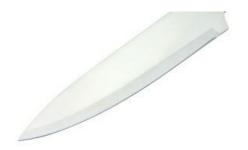

8"Chef Home / Kitchen Knives / Single Stainless Steel Knife / knife

#### 8"Chef knife

Single Stainless Steel Knife

Item No.: KN462A08A









Description

**Quotation Information** 

### **Product Description**

## **Elegant and Fashionable**

high quality life starts from the pursuit of high quality





Product: 8"Chef Knife

Material: 3CR13+Beech wood

Weight: 163g

Prosessing: Sand polishing Suitable for cutting meat,







## **Product Size**



Blade THK: 1.8mm

Note: Size is subject to actual sample.

| Material         | Blade W | Blade L | Total L | Weight | Processing     |
|------------------|---------|---------|---------|--------|----------------|
| 3CR13+Beech wood | 4.1cm   | 19cm    | 32cm    | 163g   | Sand polishing |

Packing:different packaging, 1) Blister card, 2) Gift Box, 3) Window Box, 4) Each set into colour box, 5) PVC transparent box, and other packing method as your like.

### Features







#### About the handle

Made of high quality Beech wood, the blade stainless steel have been seamlessly extend to the whole handle.

#### **Blade Smoth**

Made from 3Cr13, superior performance, sharp and durable.

## **Detailed Images**

# High hardness, sharper and more durable.



Fixed with