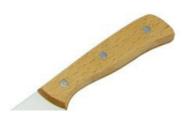

#### About the handle

Made of high quality Beech wood, the blade stainless steel have been seamlessly extend to the whole handle.

# High hardness, sharper and more durable.

Fixed with 3 rivets, never break and crack, comfortable and anti-slip.

4]