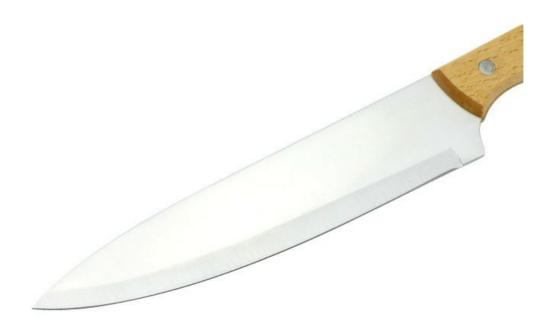

## **Elegant and Fashionable**

high quality life starts from the pursuit of high quality

Product: 8"Chef Knife

Material: 3CR13+Beech wood

Weight: 163g

Prosessing: Sand polishing Suitable for cutting meat,