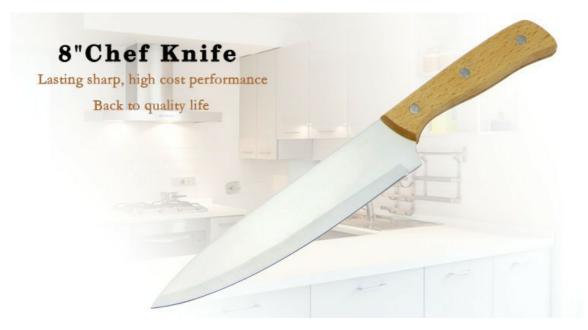

#### 8"Chef knife

Single Stainless Steel Knife

Item No.: KN462A08A

Description

**Quotation Information** 

## **Elegant and Fashionable**

high quality life starts from the pursuit of high quality

Product: 8"Chef Knife

Material: 3CR13+Beech wood

Weight: 163g

Prosessing: Sand polishing Suitable for cutting meat,