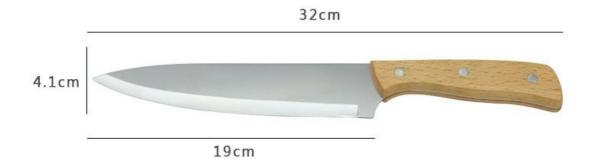

## **Product Size**

Blade THK: 1.8mm

Note: Size is subject to actual sample.

| Material         | Blade W | Blade L | Total L | Weight | Processing     |
|------------------|---------|---------|---------|--------|----------------|
| 3CR13+Beech wood | 4.1cm   | 19cm    | 32cm    | 163g   | Sand polishing |