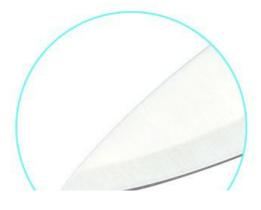

8A









Description

**Quotation Information** 

### **Product Description**

## **Elegant and Fashionable**

high quality life starts from the pursuit of high quality





Product: 8"Chef Knife

Material: 3CR13+Beech wood

Weight: 163g

Prosessing: Sand polishing Suitable for cutting meat,







## **Product Size**



Blade THK: 1.8mm

Note: Size is subject to actual sample.

| Material         | Blade W | Blade L | Total L | Weight | Processing     |
|------------------|---------|---------|---------|--------|----------------|
| 3CR13+Beech wood | 4.1cm   | 19cm    | 32cm    | 163g   | Sand polishing |

Packing:different packaging, 1) Blister card, 2) Gift Box, 3) Window Box, 4) Each set into colour box, 5) PVC transparent box, and other packing method as your like.

### Features







#### About the handle

Made of high quality Beech wood, the blade stainless steel have been seamlessly extend to the whole handle.

#### **Blade Smoth**

Made from 3Cr13, superior performance, sharp and durable.

## **Detailed Images**

# High hardness, sharper and more durable.



Fixed with 3 rivets, never break and crack, comfortable and anti-slip.





4]