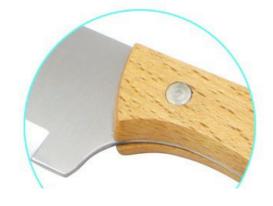

#### About the handle

Made of high quality Beech wood, the blade stainless steel have been seamlessly extend to the whole handle.

# High hardness, sharper and more durable.

Fixed with 3 rivets, never break and crack, comfortable and anti-slip.

4]