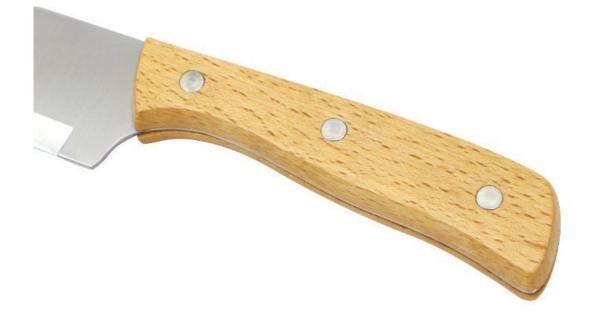

#### About the handle

Made of high quality Beech wood, the blade stainless steel have been seamlessly extend to the whole handle.

# High hardness, sharper and more durable.

Fixed with 3 rivets, never break and crack, comfortable and anti-slip.

4]