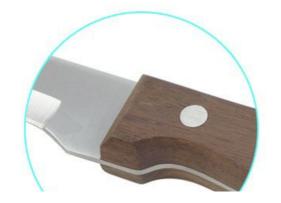

#### About the handle

Made of high quality Walnut, the blade stainless steel have been seamlessly extend to the whole handle.

# High hardness, sharper and more durable.

Fixed with 3 rivets, never break and crack, comfortable and anti-slip.

4]