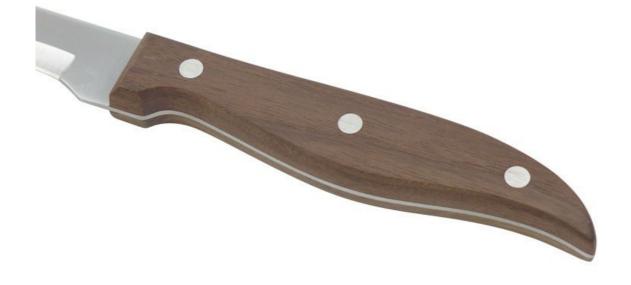

#### About the handle

Made of high quality Walnut, the blade stainless steel have been seamlessly extend to the whole handle.

# High hardness, sharper and more durable.

Fixed with 3 rivets, never break and crack, comfortable and anti-slip.

4]