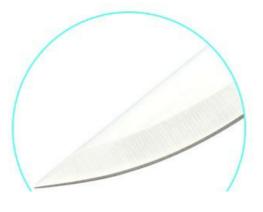

#### **Blade Smoth**

Made from 3Cr13, superior performance, sharp and durable.

# High hardness, sharper and more durable.

Fixed with 3 rivets, never break and crack, comfortable and anti-slip.

4]