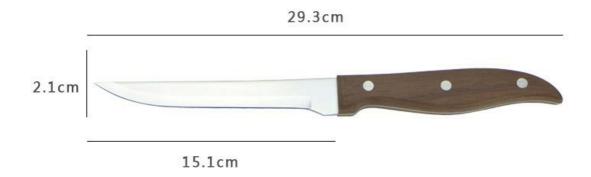

## **Product Size**

Blade THK: 1.8mm

Note: Size is subject to actual sample.

| Material     | Blade W | Blade L | Total L | Weight | Processing     |
|--------------|---------|---------|---------|--------|----------------|
| 3CR13+Walnut | 2.1cm   | 15.1cm  | 29.3cm  | 110g   | Sand polishing |