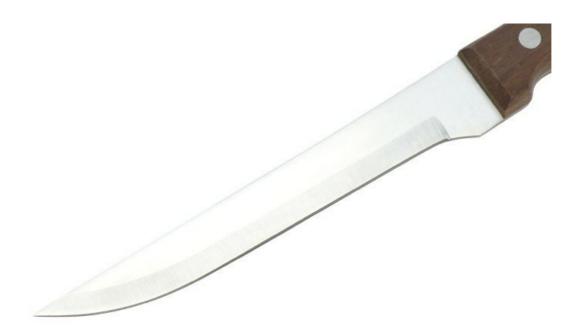

## **Elegant and Fashionable**

high quality life starts from the pursuit of high quality

Product: Boning Knife
Material: 3CR13+Walnut

Weight: 110g

Prosessing: Sand Polishing Suitable for fish, chicken.

## **Product Size**

Blade THK: 1.8mm

Note: Size is subject to actual sample.

| Material     | Blade W | Blade L | Total L | Weight | Processing     |
|--------------|---------|---------|---------|--------|----------------|
| 3CR13+Walnut | 2.1cm   | 15.1cm  | 29.3cm  | 110g   | Sand polishing |

#### **Blade Smoth**

Made from 3Cr13, superior performance, sharp and durable.