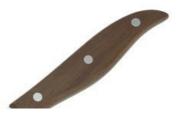

#### About the handle

Made of high quality Walnut, the blade stainless steel have been seamlessly extend to the whole handle.

# High hardness, sharper and more durable.

Fixed with 3 rivets, never break and crack, comfortable and anti-slip.

4]