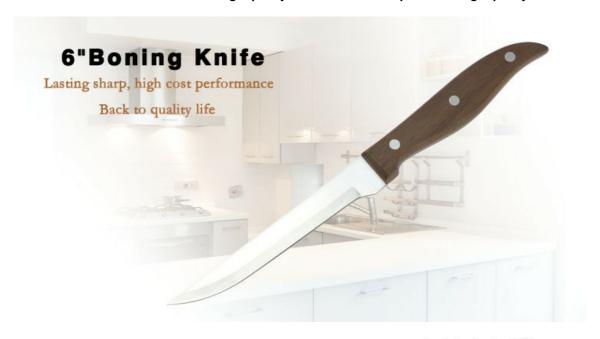

### **6"Boning Knife**

Single Stainless Steel Knife

Item No.: KN456C06D

Description

**Quotation Information** 

## **Elegant and Fashionable**

high quality life starts from the pursuit of high quality

Product: Boning Knife
Material: 3CR13+Walnut

Weight: 110g

Prosessing: Sand Polishing Suitable for fish, chicken.

## **Product Size**

Blade THK: 1.8mm

Note: Size is subject to actual sample.

| Material     | Blade W | Blade L | Total L | Weight | Processing     |
|--------------|---------|---------|---------|--------|----------------|
| 3CR13+Walnut | 2.1cm   | 15.1cm  | 29.3cm  | 110g   | Sand polishing |