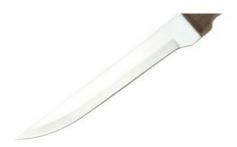

#### **Blade Smoth**

Made from 3Cr13, superior performance, sharp and durable.

# High hardness, sharper and more durable.

Fixed with 3 rivets, never break and crack, comfortable and anti-slip.

4]