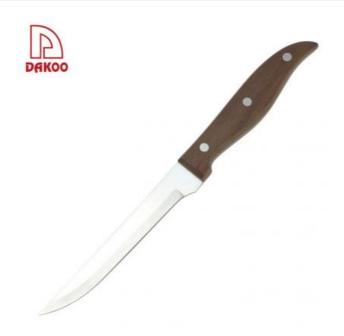

### **6"Boning Knife**

Single Stainless Steel Knife

Item No.: KN456C06D

Description

**Quotation Information** 

## **Elegant and Fashionable**

high quality life starts from the pursuit of high quality

Product: Boning Knife
Material: 3CR13+Walnut

Weight: 110g

Prosessing: Sand Polishing Suitable for fish, chicken.

## **Product Size**

Blade THK: 1.8mm

Note: Size is subject to actual sample.

| Material     | Blade W | Blade L | Total L | Weight | Processing     |
|--------------|---------|---------|---------|--------|----------------|
| 3CR13+Walnut | 2.1cm   | 15.1cm  | 29.3cm  | 110g   | Sand polishing |