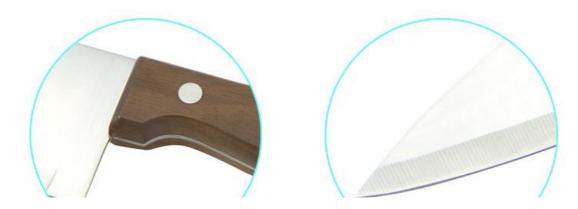

## About the handle

Blade Smoth

Made of high quality Walnut, the blade stainless steel have been seamlessly extend to the whole handle.

## High hardness, sharper and more durable.

Fixed with 3 rivets, never break and crack, comfortable and anti-slip.