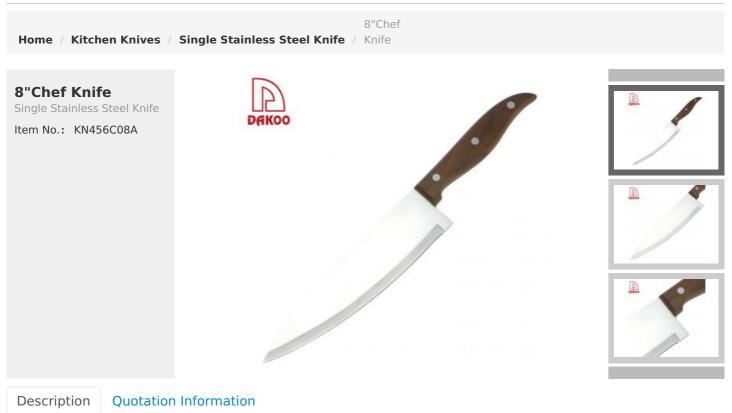

**Product Description** 

## **Elegant and Fashionable**

high quality life starts from the pursuit of high quality

Product: 8"Chef Knife Material: 3CR13+Walnut Weight: 163g Prosessing: Sand Polishing Suitable for cutting meat,

Blade THK: 1.8mm Note: Size is subject to actual sample.

| Material     | Blade W | Blade L | Total L | Weight | Processing     |
|--------------|---------|---------|---------|--------|----------------|
| 3CR13+Walnut | 4.8cm   | 20.3cm  | 34.2cm  | 163g   | Sand polishing |