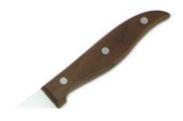

## About the handle

Blade Smoth

Made of high quality Walnut, the blade stainless steel have been seamlessly extend to the whole handle.

## High hardness, sharper and more durable.

Fixed with 3 rivets, never break and crack, comfortable and anti-slip.