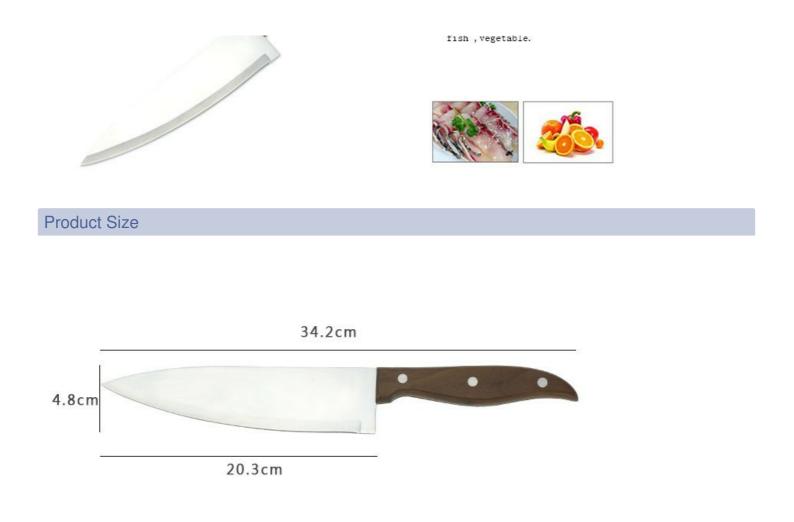

| Material     | Blade W | Blade L | Total L | Weight | Processing     |
|--------------|---------|---------|---------|--------|----------------|
| 3CR13+Walnut | 4.8cm   | 20.3cm  | 34.2cm  | 163g   | Sand polishing |

Packing:different packaging, 1) Blister card, 2) Gift Box, 3) Window Box, 4) Each set into colour box, 5) PVC transparent box, and other packing method as your like.

Features

Made from 3Cr13, superior performance, sharp and durable.