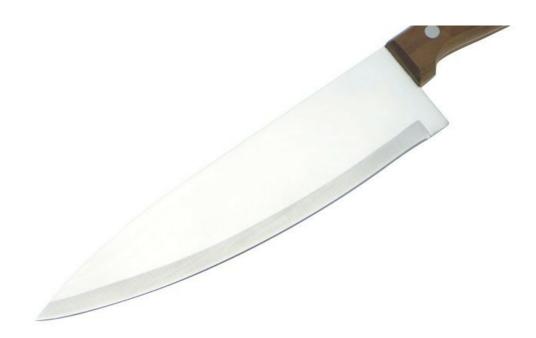

## **Elegant and Fashionable**

high quality life starts from the pursuit of high quality

Product: 8"Chef Knife Material: 3CR13+Walnut Weight: 163g Prosessing: Sand Polishing Suitable for cutting meat,

Blade THK: 1.8mm Note: Size is subject to actual sample.

| Material     | Blade W | Blade L | Total L | Weight | Processing     |
|--------------|---------|---------|---------|--------|----------------|
| 3CR13+Walnut | 4.8cm   | 20.3cm  | 34.2cm  | 163g   | Sand polishing |

Packing:different packaging, 1) Blister card, 2) Gift Box, 3) Window Box, 4) Each set into colour box, 5) PVC transparent box, and other packing method as your like.

Features

Made from 3Cr13, superior performance, sharp and durable.