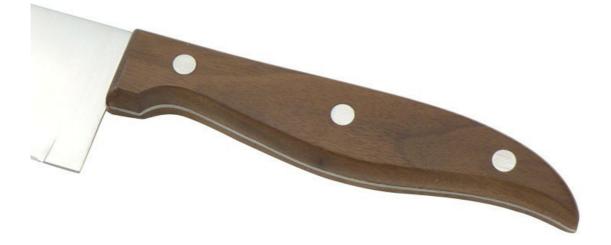

## About the handle

Blade Smoth

Made of high quality Walnut, the blade stainless steel have been seamlessly extend to the whole handle.

## High hardness, sharper and more durable.

Fixed with 3 rivets, never break and crack, comfortable and anti-slip.