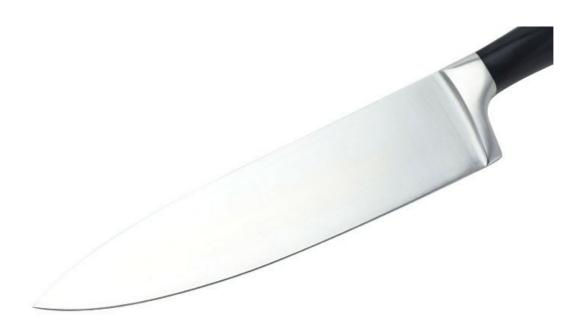

# **Elegant and Fashionable**

high quality life starts from the pursuit of high quality

Product: 8"Chef Knife

Material: 3CR13+ABS+Forged

Weight: 270g

Prosessing: Rubber wheel Suitable for cutting meat,

### **Product Size**

Blade THK: 3mm

Note: Size is subject to actual sample.

| Material         | Blade W | Blade L   | Total L | Weight | Processing             |
|------------------|---------|-----------|---------|--------|------------------------|
| 3CR13+ABS+Forged | 4.7cm   | 21.40.7cm | 34.5cm  | 270g   | Rubber Wheel Polishing |