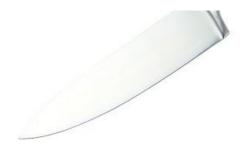

### **Product Size**

Blade THK: 3mm

Note: Size is subject to actual sample.

| Material         | Blade W | Blade L   | Total L | Weight | Processing             |
|------------------|---------|-----------|---------|--------|------------------------|
| 3CR13+ABS+Forged | 4.7cm   | 21.40.7cm | 34.5cm  | 270g   | Rubber Wheel Polishing |

# As many as eight manual process to open knife edge, to create perfect blade.

Classic handle design ,give you a professional cooking experience.

**•**