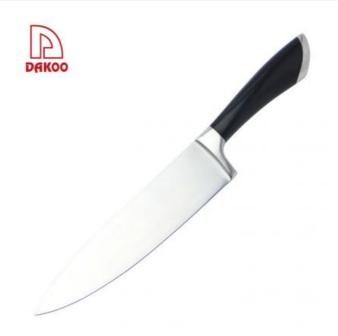

#### 8"Chef knife

Single Stainless Steel Knife

Item No.: KN063B08A

Description

**Quotation Information** 

# **Elegant and Fashionable**

high quality life starts from the pursuit of high quality

Product: 8"Chef Knife

Material: 3CR13+ABS+Forged

Weight: 270g

Prosessing: Rubber wheel Suitable for cutting meat,

### **Product Size**

Blade THK: 3mm

Note: Size is subject to actual sample.

| Material         | Blade W | Blade L   | Total L | Weight | Processing             |
|------------------|---------|-----------|---------|--------|------------------------|
| 3CR13+ABS+Forged | 4.7cm   | 21.40.7cm | 34.5cm  | 270g   | Rubber Wheel Polishing |

#### Features

About the handle

With beautiful designed handle and comfortable to hold.

**Blade Smoth** 

Made from 3Cr13, superior performance, sharp and durable.