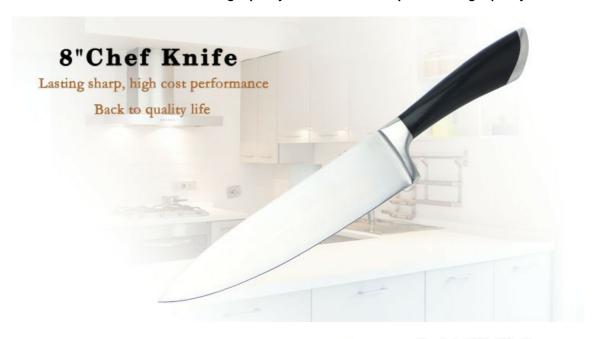

#### 8"Chef knife

Single Stainless Steel Knife

Item No.: KN063B08A

Description

**Quotation Information** 

# **Elegant and Fashionable**

high quality life starts from the pursuit of high quality

Product: 8"Chef Knife

Material: 3CR13+ABS+Forged

Weight: 270g

Prosessing: Rubber wheel Suitable for cutting meat,

### **Product Size**

Blade THK: 3mm

Note: Size is subject to actual sample.

| Material         | Blade W | Blade L   | Total L | Weight | Processing             |
|------------------|---------|-----------|---------|--------|------------------------|
| 3CR13+ABS+Forged | 4.7cm   | 21.40.7cm | 34.5cm  | 270g   | Rubber Wheel Polishing |