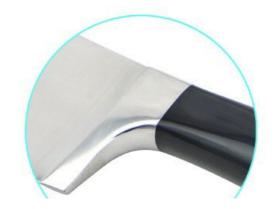

#### Features

About the handle

With beautiful designed handle and comfortable to hold.

**Blade Smoth** 

Made from 3Cr13, superior performance, sharp and durable.

# As many as eight manual process to open knife edge, to create perfect blade.

Classic handle design ,give you a professional cooking experience.

**•**