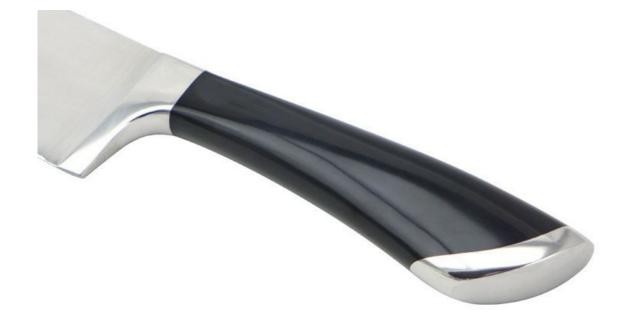

#### Features

About the handle

With beautiful designed handle and comfortable to hold.

**Blade Smoth** 

Made from 3Cr13, superior performance, sharp and durable.

# As many as eight manual process to open knife edge, to create perfect blade.

Classic handle design ,give you a professional cooking experience.

**•**