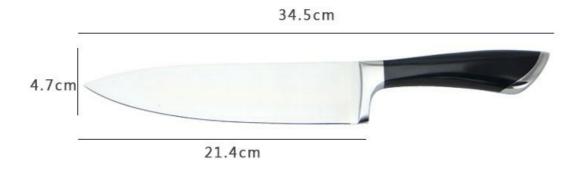

### **Product Size**

Blade THK: 3mm

Note: Size is subject to actual sample.

| Material         | Blade W | Blade L   | Total L | Weight | Processing             |
|------------------|---------|-----------|---------|--------|------------------------|
| 3CR13+ABS+Forged | 4.7cm   | 21.40.7cm | 34.5cm  | 270g   | Rubber Wheel Polishing |