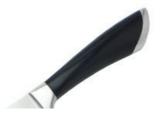

#### Features

About the handle

With beautiful designed handle and comfortable to hold.

**Blade Smoth** 

Made from 3Cr13, superior performance, sharp and durable.

# As many as eight manual process to open knife edge, to create perfect blade.

Classic handle design ,give you a professional cooking experience.

**•**