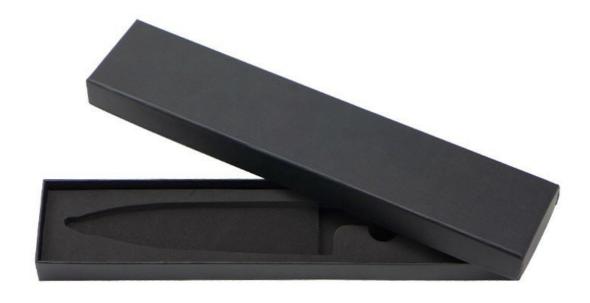

|                                   |                                                                       |            |       | _      |        | •    |                   |  |
|-----------------------------------|-----------------------------------------------------------------------|------------|-------|--------|--------|------|-------------------|--|
| 8"Chef Knife                      | Blade M: 3Cr13<br>Handle M: Pakka<br>wood+ Forged                     | 2.5mm      | 4.7cm | 20.5cm | 33.5cm | 266g | Sand<br>Polishing |  |
| 8" Chef Knife Lid<br>and Base Box | 100g Black Paper<br>(Grain Surface)<br>+1000g Cardboard<br>+ EVA Tray | 38x8x3.4cm |       |        |        | 158g |                   |  |
| Item No.                          | lo. KS45808A-1                                                        |            |       |        |        |      |                   |  |
| MOQ                               | 3000 Sets                                                             |            |       |        |        |      |                   |  |
| Package                           | Lid and Base Box                                                      |            |       |        |        |      |                   |  |