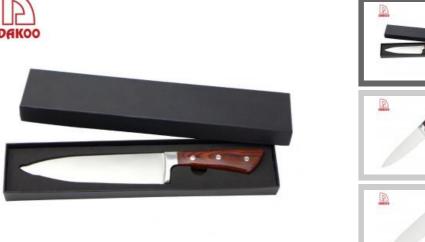

#### 8"Chef Knife

Stainless Steel Knife Set

Item No.: KS45808A-1

Description

**Quotation Information** 

#### **Product Description**

# **Elegant and Fashionable**

high quality life starts from the pursuit of high quality