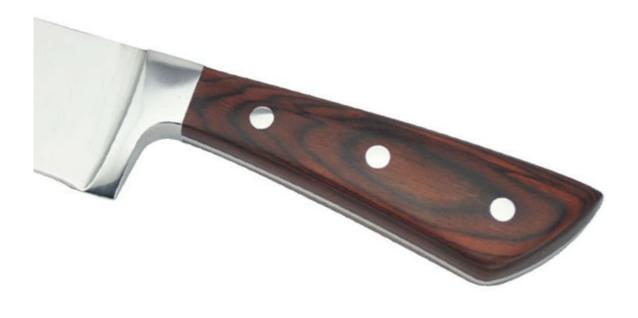

cm |       |        |        | 158g |                   |  |
| Item No.                          | lo. KS45808A-1                                                        |            |       |        |        |      |                   |  |
| MOQ                               | 3000 Sets                                                             |            |       |        |        |      |                   |  |
| Package                           | Lid and Base Box                                                      |            |       |        |        |      |                   |  |

## Product Size



Blade THK: 2.5mm

Note:Size is subject to actual sample.



## Made from 3Cr13, superior performance, sharp and durable



## With beautiful designed handle and comfortable to hold





#### Related Products



4

.