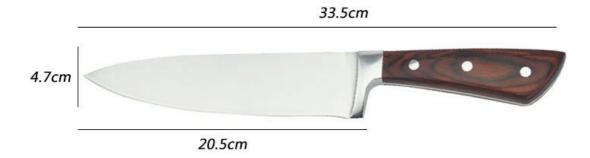

## 8"Chef Knife

|  | Material | Blade | Blade | Blade | Total L | Weigh | Polishing |  |
|--|----------|-------|-------|-------|---------|-------|-----------|--|
|  |          | THK   | W     | L     |         | t     |           |  |

|                                   |                                                                       |            |       | _      |        | •    |                   |  |
|-----------------------------------|-----------------------------------------------------------------------|------------|-------|--------|--------|------|-------------------|--|
| 8"Chef Knife                      | Blade M: 3Cr13<br>Handle M: Pakka<br>wood+ Forged                     | 2.5mm      | 4.7cm | 20.5cm | 33.5cm | 266g | Sand<br>Polishing |  |
| 8" Chef Knife Lid<br>and Base Box | 100g Black Paper<br>(Grain Surface)<br>+1000g Cardboard<br>+ EVA Tray | 38x8x3.4cm |       |        |        | 158g |                   |  |
| Item No.                          | lo. KS45808A-1                                                        |            |       |        |        |      |                   |  |
| MOQ                               | 3000 Sets                                                             |            |       |        |        |      |                   |  |
| Package                           | Lid and Base Box                                                      |            |       |        |        |      |                   |  |

## Product Size

Blade THK: 2.5mm

Note:Size is subject to actual sample.