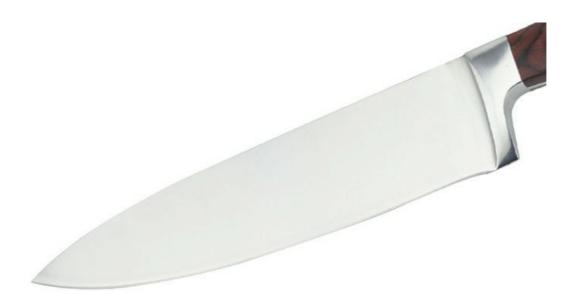

>(Grain Surface)<br>+1000g Cardboard<br>+ EVA Tray | 38x8x3.4cm |       |        |        | 158g |                   |  |
| Item No.                          | lo. KS45808A-1                                                        |            |       |        |        |      |                   |  |
| MOQ                               | 3000 Sets                                                             |            |       |        |        |      |                   |  |
| Package                           | Lid and Base Box                                                      |            |       |        |        |      |                   |  |

## Product Size



Blade THK: 2.5mm

Note:Size is subject to actual sample.



## Made from 3Cr13, superior performance, sharp and durable



## With beautiful designed handle and comfortable to hold





#### Related Products



4

.