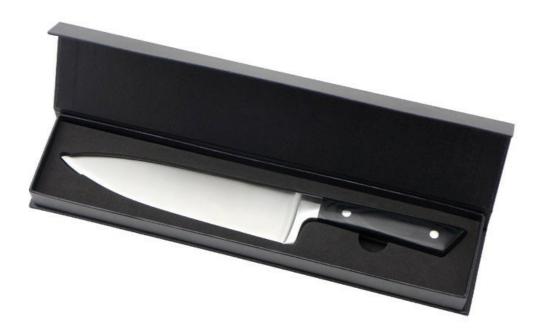

|                           |                                                                          |       |        | _    |        | -    |                 |  |  |
|---------------------------|--------------------------------------------------------------------------|-------|--------|------|--------|------|-----------------|--|--|
| 8"Chef Knife              | Blade M: 3Cr13<br>Handle M: Pakka<br>wood+ Forged                        | 2.5mm | 4.7cm  | 20cm | 33.5cm | 239g | Rubber<br>wheel |  |  |
| 8" Chef Knife<br>Gift Box | Black<br>Cardboard(110g<br>Black Paper+1000g<br>Cardboard )+ EVA<br>Tray |       | 37.2x7 | 174g |        |      |                 |  |  |
| Item No.                  | KS479A08A                                                                |       |        |      |        |      |                 |  |  |
| MOQ                       | 3000 Sets                                                                |       |        |      |        |      |                 |  |  |
| Package                   | Gift Box                                                                 |       |        |      |        |      |                 |  |  |