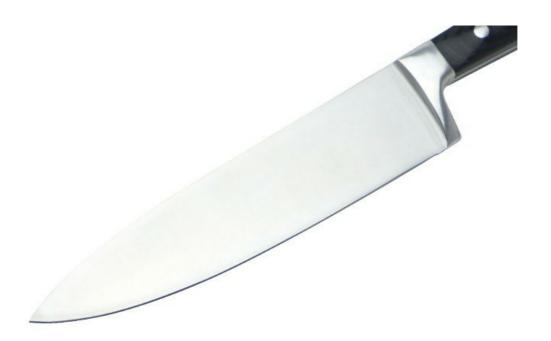

## 8"Chef Knife

|  | Material | Blade<br>THK | Blade<br>W | Blade | Total L | Weigh<br>t | Polishing |
|--|----------|--------------|------------|-------|---------|------------|-----------|
|--|----------|--------------|------------|-------|---------|------------|-----------|

|                           |                                                                          |       |        | _    |        | -    |                 |  |  |
|---------------------------|--------------------------------------------------------------------------|-------|--------|------|--------|------|-----------------|--|--|
| 8"Chef Knife              | Blade M: 3Cr13<br>Handle M: Pakka<br>wood+ Forged                        | 2.5mm | 4.7cm  | 20cm | 33.5cm | 239g | Rubber<br>wheel |  |  |
| 8" Chef Knife<br>Gift Box | Black<br>Cardboard(110g<br>Black Paper+1000g<br>Cardboard )+ EVA<br>Tray |       | 37.2x7 | 174g |        |      |                 |  |  |
| Item No.                  | KS479A08A                                                                |       |        |      |        |      |                 |  |  |
| MOQ                       | 3000 Sets                                                                |       |        |      |        |      |                 |  |  |
| Package                   | Gift Box                                                                 |       |        |      |        |      |                 |  |  |

### Product Size

Blade THK: 2.5mm

### Made from 3Cr13, superior performance, sharp and durable

With beautiful designed handle and comfortable to hold

dav & dan