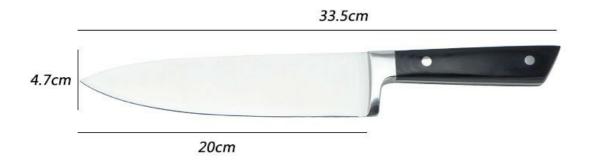

### Product Size

Blade THK: 2.5mm

#### Note:Size is subject to actual sample.

|                           |                                                                          |       |        | _    |        | -    |                 |  |  |
|---------------------------|--------------------------------------------------------------------------|-------|--------|------|--------|------|-----------------|--|--|
| 8"Chef Knife              | Blade M: 3Cr13<br>Handle M: Pakka<br>wood+ Forged                        | 2.5mm | 4.7cm  | 20cm | 33.5cm | 239g | Rubber<br>wheel |  |  |
| 8" Chef Knife<br>Gift Box | Black<br>Cardboard(110g<br>Black Paper+1000g<br>Cardboard )+ EVA<br>Tray |       | 37.2x7 | 174g |        |      |                 |  |  |
| Item No.                  | KS479A08A                                                                |       |        |      |        |      |                 |  |  |
| MOQ                       | 3000 Sets                                                                |       |        |      |        |      |                 |  |  |
| Package                   | Gift Box                                                                 |       |        |      |        |      |                 |  |  |