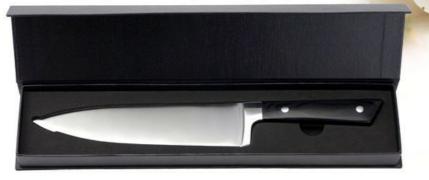

|                           |                                                                          |       |        | _    |        | -    |                 |  |  |
|---------------------------|--------------------------------------------------------------------------|-------|--------|------|--------|------|-----------------|--|--|
| 8"Chef Knife              | Blade M: 3Cr13<br>Handle M: Pakka<br>wood+ Forged                        | 2.5mm | 4.7cm  | 20cm | 33.5cm | 239g | Rubber<br>wheel |  |  |
| 8" Chef Knife<br>Gift Box | Black<br>Cardboard(110g<br>Black Paper+1000g<br>Cardboard )+ EVA<br>Tray |       | 37.2x7 | 174g |        |      |                 |  |  |
| Item No.                  | KS479A08A                                                                |       |        |      |        |      |                 |  |  |
| MOQ                       | 3000 Sets                                                                |       |        |      |        |      |                 |  |  |
| Package                   | Gift Box                                                                 |       |        |      |        |      |                 |  |  |