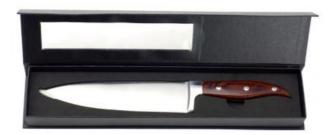

#### 8"Chef Knife

Single Stainless Steel Knife

Item No.: KS456A08A-1

Description

**Quotation Information** 

## 8"Chef Knife

| Material | Blade | Blade | Blade | Total L | Weigh | Polishing |
|----------|-------|-------|-------|---------|-------|-----------|
|          | THK   | W     | 1     |         | +     |           |

|                                 |                                                                                          |       | ••     | _      |                  | •    |                 |  |  |
|---------------------------------|------------------------------------------------------------------------------------------|-------|--------|--------|------------------|------|-----------------|--|--|
| 8"Chef Knife                    | Blade M: 3Cr13  Handle M: Pakka wood+ Forged                                             | 2.5mm | 4.6cm  | 20.5cm | 34cm             | 252g | Rubber<br>Wheel |  |  |
| Damascus Knife<br>Gift Box(Big) | Black<br>Cardboard(110g<br>Black Paper+1000g<br>Cardboard)+<br>PVC+ EVA<br>Flocking Tray |       | 37.2x7 | 176g   | Grain<br>Surface |      |                 |  |  |
| Item No.                        | KS456A08A-1                                                                              |       |        |        |                  |      |                 |  |  |
| MOQ                             | 3000 Sets                                                                                |       |        |        |                  |      |                 |  |  |
| Package                         | Gift Box                                                                                 |       |        |        |                  |      |                 |  |  |

## Product Size

Blade THK: 2.5mm

Note:Size is subject to actual sample.