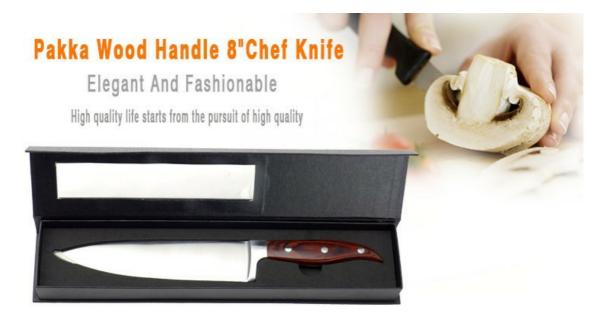

#### 8"Chef Knife

Single Stainless Steel Knife

Item No.: KS456A08A-1

Description

**Quotation Information** 

# **Elegant and Fashionable**

high quality life starts from the pursuit of high quality

#### **Product Description**