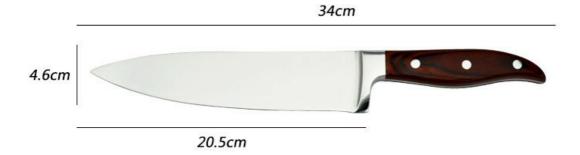

## Product Size

Blade THK: 2.5mm

Note:Size is subject to actual sample.

|                                 |                                                                                          |       | ••     | _      |                  | •    |                 |  |  |
|---------------------------------|------------------------------------------------------------------------------------------|-------|--------|--------|------------------|------|-----------------|--|--|
| 8"Chef Knife                    | Blade M: 3Cr13  Handle M: Pakka wood+ Forged                                             | 2.5mm | 4.6cm  | 20.5cm | 34cm             | 252g | Rubber<br>Wheel |  |  |
| Damascus Knife<br>Gift Box(Big) | Black<br>Cardboard(110g<br>Black Paper+1000g<br>Cardboard)+<br>PVC+ EVA<br>Flocking Tray |       | 37.2x7 | 176g   | Grain<br>Surface |      |                 |  |  |
| Item No.                        | KS456A08A-1                                                                              |       |        |        |                  |      |                 |  |  |
| MOQ                             | 3000 Sets                                                                                |       |        |        |                  |      |                 |  |  |
| Package                         | Gift Box                                                                                 |       |        |        |                  |      |                 |  |  |