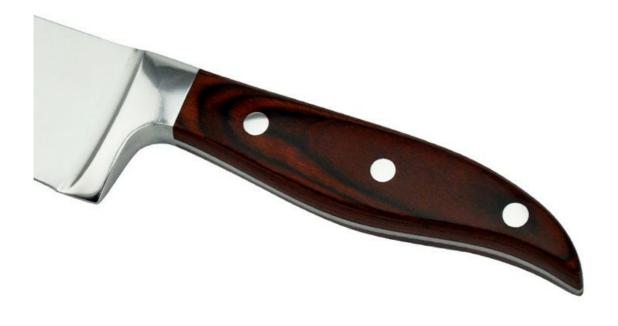

#### 8"Chef Knife

Single Stainless Steel Knife

Item No.: KS456A08A-1

Description

**Quotation Information** 

## 8"Chef Knife

| Material | Blade | Blade | Blade | Total L | Weigh | Polishing |
|----------|-------|-------|-------|---------|-------|-----------|
|          | THK   | W     | 1     |         | +     |           |

|                                 |                                                                                          |       | ••     | _      |                  | •    |                 |  |  |
|---------------------------------|------------------------------------------------------------------------------------------|-------|--------|--------|------------------|------|-----------------|--|--|
| 8"Chef Knife                    | Blade M: 3Cr13  Handle M: Pakka wood+ Forged                                             | 2.5mm | 4.6cm  | 20.5cm | 34cm             | 252g | Rubber<br>Wheel |  |  |
| Damascus Knife<br>Gift Box(Big) | Black<br>Cardboard(110g<br>Black Paper+1000g<br>Cardboard)+<br>PVC+ EVA<br>Flocking Tray |       | 37.2x7 | 176g   | Grain<br>Surface |      |                 |  |  |
| Item No.                        | KS456A08A-1                                                                              |       |        |        |                  |      |                 |  |  |
| MOQ                             | 3000 Sets                                                                                |       |        |        |                  |      |                 |  |  |
| Package                         | Gift Box                                                                                 |       |        |        |                  |      |                 |  |  |

## Product Size

Blade THK: 2.5mm

Note:Size is subject to actual sample.

## Made from 3Cr13, superior performance, sharp and durable

## With beautiful designed handle and comfortable to hold