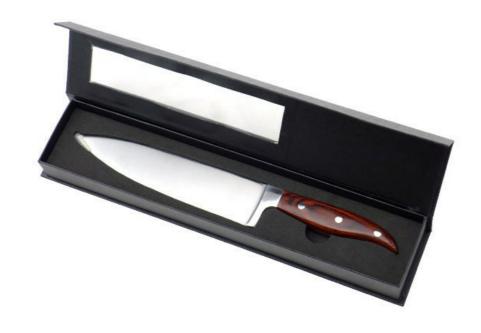

|                                 |                                                                                          |       | ••     | _      |                  | •    |                 |  |  |
|---------------------------------|------------------------------------------------------------------------------------------|-------|--------|--------|------------------|------|-----------------|--|--|
| 8"Chef Knife                    | Blade M: 3Cr13  Handle M: Pakka wood+ Forged                                             | 2.5mm | 4.6cm  | 20.5cm | 34cm             | 252g | Rubber<br>Wheel |  |  |
| Damascus Knife<br>Gift Box(Big) | Black<br>Cardboard(110g<br>Black Paper+1000g<br>Cardboard)+<br>PVC+ EVA<br>Flocking Tray |       | 37.2x7 | 176g   | Grain<br>Surface |      |                 |  |  |
| Item No.                        | KS456A08A-1                                                                              |       |        |        |                  |      |                 |  |  |
| MOQ                             | 3000 Sets                                                                                |       |        |        |                  |      |                 |  |  |
| Package                         | Gift Box                                                                                 |       |        |        |                  |      |                 |  |  |