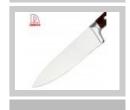

$$8^{\circ}$$  Home / Kitchen Knives / Single Stainless Steel Knife / Knife

#### 8"Chef Knife

Single Stainless Steel Knife

Item No.: KS456A08A-1











Description

**Quotation Information** 

#### **Product Description**

# **Elegant and Fashionable**

high quality life starts from the pursuit of high quality



## 8"Chef Knife

| Material | Blade | Blade | Blade | Total L | Weigh | Polishing |
|----------|-------|-------|-------|---------|-------|-----------|
|          | THK   | W     | 1     |         | +     |           |

|                                 |                                                                                          |       | ••     | _      |                  | •    |                 |  |  |
|---------------------------------|------------------------------------------------------------------------------------------|-------|--------|--------|------------------|------|-----------------|--|--|
| 8"Chef K