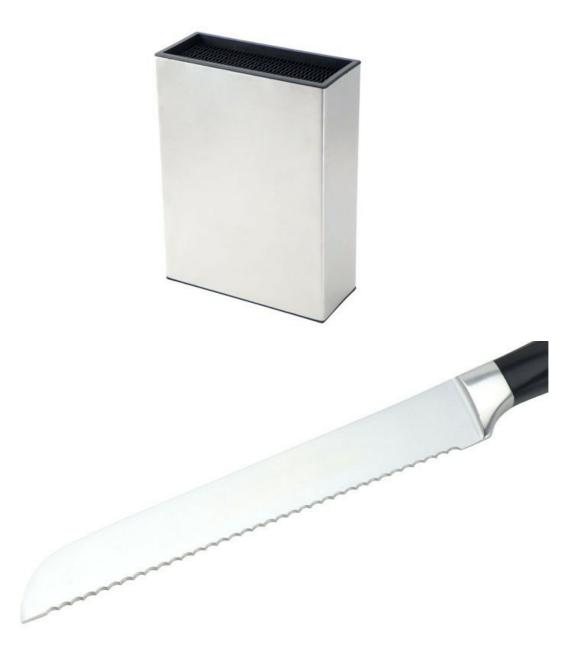

#### **5Pcs Kitchen Knives**

Chef Knife——USE: Suitable for cutting meat, fish, vegetable.

Bread Knife—USE: Suitable for cutting bread,cake,cheese,etc.

Boning Knife——USE:Suitable for fish,chicken.

I Itility Knifa...... I ISF: quitable for cutting small piece of meat fruits and vegetables and peeling melons

Stainless Steel Block——Suitable for storing and displaying knives. Simple and fashion design, easy to clean.

|                          | Material                                     | Blade<br>THK | Blade W         | Blade<br>L | Total L | Weight | Polishing    |
|--------------------------|----------------------------------------------|--------------|-----------------|------------|---------|--------|--------------|
| 8"Chef Knife             | Blade M:<br>3CR13<br>Handle M:<br>ABS+Forged | 3mm          | 4.7cm           | 21.4cm     | 34.5cm  | 270g   | Rubber Wheel |
| 8"Bread Knife            |                                              | 3mm          | 2.9cm           | 20.5cm     | 34.5cm  | 196g   |              |
| 6"Boning Knife           |                                              | 2mm          | 2.2cm           | 15.2cm     | 29.2cm  | 138g   |              |
| 5"Utility Knife          |                                              | 2mm          | 2.2cm           | 12.6cm     | 23.6cm  | 88g    |              |
| 3.5"Paring Knife         |                                              | 2mm          | 2.2cm           | 9cm        | 20cm    | 81g    |              |
| Stainless Steel<br>Block | #430+PP                                      |              | 17.3x7.6x23.5cm |            |         | 1484g  |              |
| Item No.                 | KS47806A                                     |              |                 |            |         |        |              |
| MOQ                      | 500 Sets                                     |              |                 |            |         |        |              |
| Package                  | Color Box                                    |              |                 |            |         |        |              |

### Detailed Images