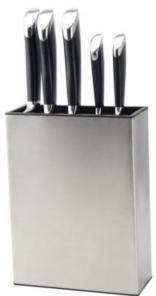

Stainless Steel Block——Suitable for storing and displaying knives. Simple and fashion design, easy to clean.

|                          | Material                                     | Blade<br>THK | Blade W         | Blade<br>L | Total L | Weight | Polishing    |
|--------------------------|----------------------------------------------|--------------|-----------------|------------|---------|--------|--------------|
| 8"Chef Knife             | Blade M:<br>3CR13<br>Handle M:<br>ABS+Forged | 3mm          | 4.7cm           | 21.4cm     | 34.5cm  | 270g   | Rubber Wheel |
| 8"Bread Knife            |                                              | 3mm          | 2.9cm           | 20.5cm     | 34.5cm  | 196g   |              |
| 6"Boning Knife           |                                              | 2mm          | 2.2cm           | 15.2cm     | 29.2cm  | 138g   |              |
| 5"Utility Knife          |                                              | 2mm          | 2.2cm           | 12.6cm     | 23.6cm  | 88g    |              |
| 3.5"Paring Knife         |                                              | 2mm          | 2.2cm           | 9cm        | 20cm    | 81g    |              |
| Stainless Steel<br>Block | #430+PP                                      |              | 17.3x7.6x23.5cm |            |         | 1484g  |              |
| Item No.                 | KS47806A                                     |              |                 |            |         |        |              |
| MOQ                      | 500 Sets                                     |              |                 |            |         |        |              |
| Package                  | Color Box                                    |              |                 |            |         |        |              |

#### **Product Size**

9cm

Note: Size is subject to actual sample.