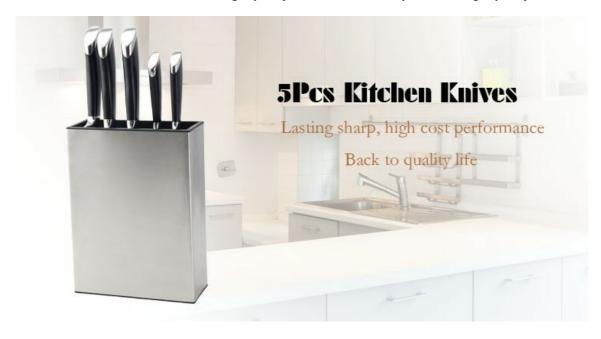

# **Elegant and Fashionable**

high quality life starts from the pursuit of high quality

#### **5Pcs Kitchen Knives**

Chef Knife——USE: Suitable for cutting meat, fish, vegetable.

Bread Knife—USE: Suitable for cutting bread,cake,cheese,etc.

Boning Knife——USE:Suitable for fish,chicken.

I Itility Knifa...... I ISF: quitable for cutting small piece of meat fruits and vegetables and peeling melons