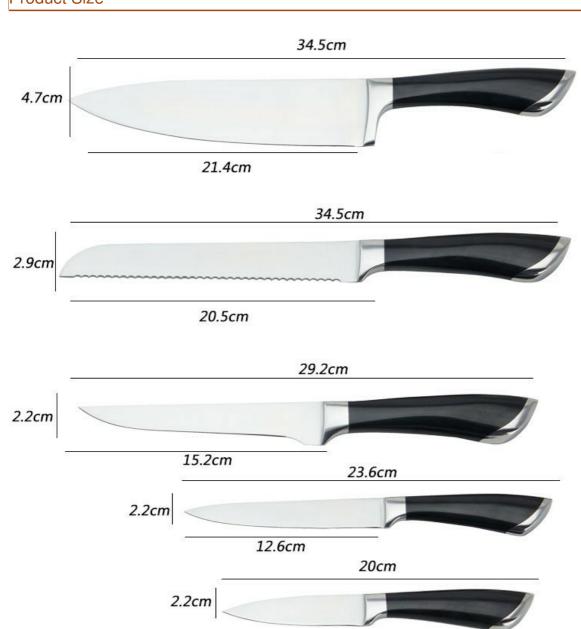

Stainless Steel Block——Suitable for storing and displaying knives. Simple and fashion design, easy to clean.

|                          | Material                                     | Blade<br>THK | Blade W         | Blade<br>L | Total L | Weight | Polishing    |
|--------------------------|----------------------------------------------|--------------|-----------------|------------|---------|--------|--------------|
| 8"Chef Knife             | Blade M:<br>3CR13<br>Handle M:<br>ABS+Forged | 3mm          | 4.7cm           | 21.4cm     | 34.5cm  | 270g   | Rubber Wheel |
| 8"Bread Knife            |                                              | 3mm          | 2.9cm           | 20.5cm     | 34.5cm  | 196g   |              |
| 6"Boning Knife           |                                              | 2mm          | 2.2cm           | 15.2cm     | 29.2cm  | 138g   |              |
| 5"Utility Knife          |                                              | 2mm          | 2.2cm           | 12.6cm     | 23.6cm  | 88g    |              |
| 3.5"Paring Knife         |                                              | 2mm          | 2.2cm           | 9cm        | 20cm    | 81g    |              |
| Stainless Steel<br>Block | #430+PP                                      |              | 17.3x7.6x23.5cm |            |         | 1484g  |              |
| Item No.                 | KS47806A                                     |              |                 |            |         |        |              |
| MOQ                      | 500 Sets                                     |              |                 |            |         |        |              |
| Package                  | Color Box                                    |              |                 |            |         |        |              |

#### **Product Size**

9cm

Note: Size is subject to actual sample.