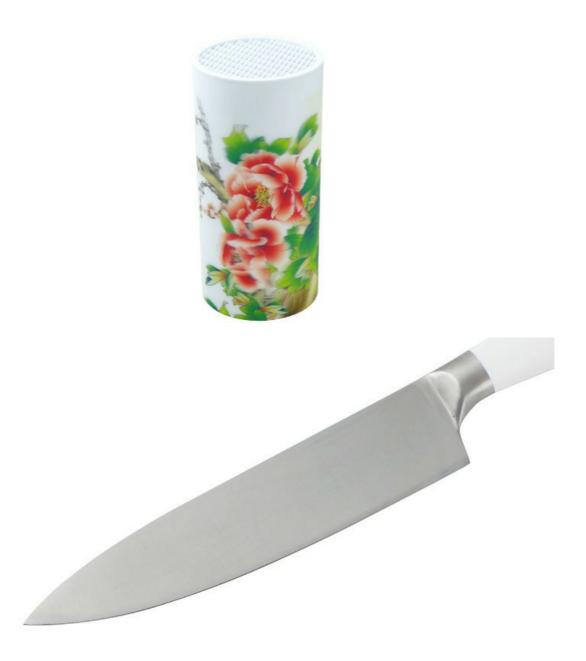

Paring Knife——USF: Suitable for cutting fruit, melon vegetables

r army rame — OOE. Callable for outling frait, moleth, vegetables

Plastic Block——Suitable for storing and displaying knives. Simple and fashion design, easy to clean.

# Detailed Images

# Made from 3Cr13, superior performance, sharp and durable

With beautiful designed handle and comfortable to hold