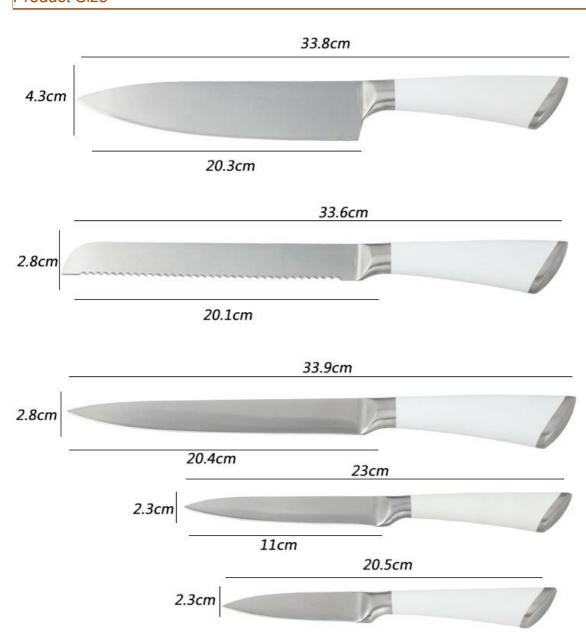

|                  | Material                                              | Blade<br>THK | Blade<br>W         | Blade<br>L | Total L | Weight | Polishing    |
|------------------|-------------------------------------------------------|--------------|--------------------|------------|---------|--------|--------------|
| 8"Chef Knife     | Blade M:<br>3CR13<br>Handle M:<br>#430+ TPR<br>Coated | 2.5mm        | 4.3cm              | 20.3cm     | 33.8cm  | 145g   | Rubber wheel |
| 8"Bread Knife    |                                                       | 2.5mm        | 2.8cm              | 20.1cm     | 33.6cm  | 133g   |              |
| 8"Carving Knife  |                                                       | 2.5mm        | 2.8cm              | 20.4cm     | 33.9cm  | 118g   |              |
| 5"Utility Knife  |                                                       | 2mm          | 2.3cm              | 11cm       | 23cm    | 65g    |              |
| 3.5"Paring Knife |                                                       | 2mm          | 2.3cm              | 8.5cm      | 20.5cm  | 62g    |              |
| Plastic Block    | PP + 3D<br>Drawing                                    |              | Dia.11cm*22.8cm(L) |            |         | 504g   |              |
| Item No.         | KS085A06D                                             |              |                    |            |         |        |              |
| MOQ              | 1000 Sets                                             |              |                    |            |         |        |              |
| Package          | PVC Color Box                                         |              |                    |            |         |        |              |

### **Product Size**

Note:Size is subject to actual sample.