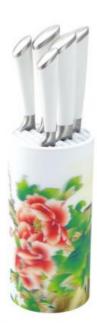

Home / Kitchen Knives / Stainless Steel Knife Set / 5Pcs Kitchen Knives+ PP Block

5Pcs Kitchen Knives+ PP Block

Stainless Steel Knife Set

Item No.: KS085A06D

Description

**Quotation Information** 

#### **5Pcs Kitchen Knives**

 $\label{lem:chef} \textbf{Chef Knife----} \textbf{USE: Suitable for cutting meat,} \textbf{fish,} \textbf{vegetable.}$ 

 $\label{pred} \mbox{Bread Knife----USE: Suitable for cutting bread, cake, cheese, etc.}$ 

Carving Knife——USE: Suitable for slicing of meat without bone,fish,vegetable. Do not use for chopping bones due to the thin blade.

Utility Knife——USE: suitable for cutting small piece of meat, fruits and vegetables,and peeling melons.

Paring Knife——USF: Suitable for cutting fruit, melon vegetables

r army rame — OOE. Callable for outling frait, moleth, vegetables

Plastic Block——Suitable for storing and displaying knives. Simple and fashion design, easy to clean.

|                  | Material                                              | Blade<br>THK | Blade<br>W         | Blade<br>L | Total L | Weight | Polishing    |
|------------------|-------------------------------------------------------|--------------|--------------------|------------|---------|--------|--------------|
| 8"Chef Knife     | Blade M:<br>3CR13<br>Handle M:<br>#430+ TPR<br>Coated | 2.5mm        | 4.3cm              | 20.3cm     | 33.8cm  | 145g   | Rubber wheel |
| 8"Bread Knife    |                                                       | 2.5mm        | 2.8cm              | 20.1cm     | 33.6cm  | 133g   |              |
| 8"Carving Knife  |                                                       | 2.5mm        | 2.8cm              | 20.4cm     | 33.9cm  | 118g   |              |
| 5"Utility Knife  |                                                       | 2mm          | 2.3cm              | 11cm       | 23cm    | 65g    |              |
| 3.5"Paring Knife |                                                       | 2mm          | 2.3cm              | 8.5cm      | 20.5cm  | 62g    |              |
| Plastic Block    | PP + 3D<br>Drawing                                    |              | Dia.11cm*22.8cm(L) |            |         | 504g   |              |
| Item No.         | KS085A06D                                             |              |                    |            |         |        |              |
| MOQ              | 1000 Sets                                             |              |                    |            |         |        |              |
| Package          | PVC Color Box                                         |              |                    |            |         |        |              |