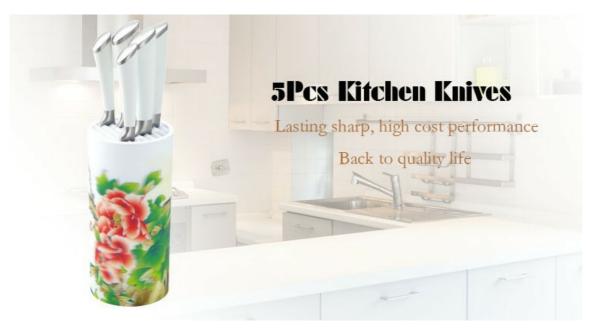

Home / Kitchen Knives / Stainless Steel Knife Set / 5Pcs Kitchen Knives+ PP Block

5Pcs Kitchen Knives+ PP Block

Stainless Steel Knife Set

Item No.: KS085A06D

Description

**Quotation Information** 

# **Elegant and Fashionable**

high quality life starts from the pursuit of high quality

#### **5Pcs Kitchen Knives**

 $\label{lem:chef} \textbf{Chef Knife----} \textbf{USE: Suitable for cutting meat,} \textbf{fish,} \textbf{vegetable.}$ 

 $\label{pred} \mbox{Bread Knife----USE: Suitable for cutting bread, cake, cheese, etc.}$ 