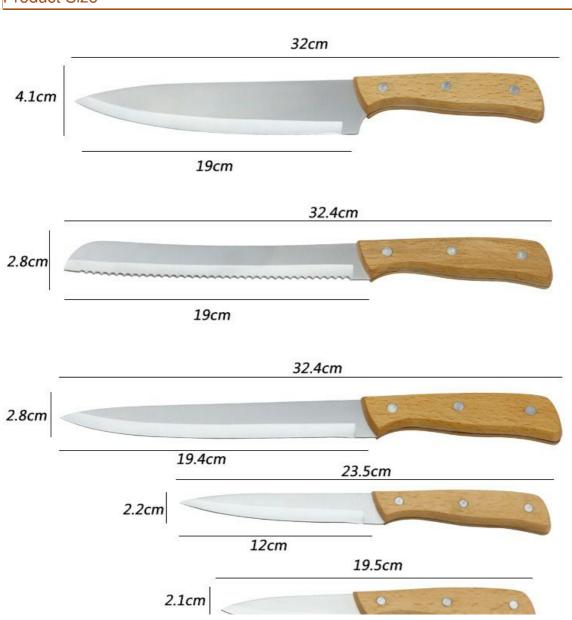

|                                   | Material                                      | Blade<br>THK | Blade<br>W     | Blade<br>L | Total L | Weight | Polishing      |
|-----------------------------------|-----------------------------------------------|--------------|----------------|------------|---------|--------|----------------|
| 8"Chef Knife                      | Blade M:<br>3CR13,<br>Handle M:<br>Beech Wood | 1.8mm        | 4.1cm          | 19cm       | 32cm    | 163g   | Sand polishing |
| 8"Bread Knife                     |                                               | 1.8mm        | 2.8cm          | 19cm       | 32.4cm  | 139g   |                |
| 8"Carving Knife                   |                                               | 1.8mm        | 2.8cm          | 19.4cm     | 32.4cm  | 135g   |                |
| 5"Utility Knife                   |                                               | 1.5mm        | 2.2cm          | 12cm       | 23.5cm  | 70g    |                |
| 3.5"Paring Knife                  |                                               | 1.5mm        | 2.1cm          | 8cm        | 19.5cm  | 63g    |                |
| 5Pcs Kitchen Set<br>Acrylic Block | Acrylic                                       | 2.8mm        | 23x15.5x19.5cm |            |         | 363g   |                |
| Item No.                          | KS462A06                                      |              |                |            |         |        |                |
| MOQ                               | 1000 Sets                                     |              |                |            |         |        |                |
| Package                           | PVC Color Box                                 |              |                |            |         |        |                |

### Product Size

Note:Size is subject to actual sample.