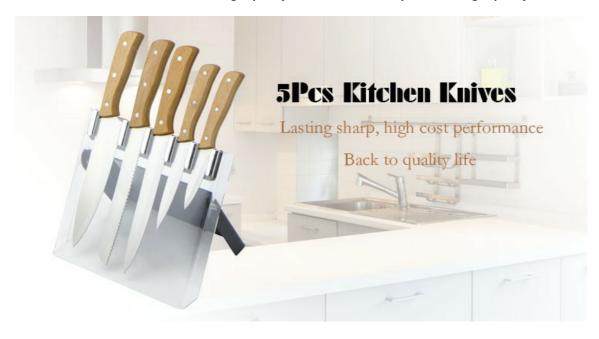

# **Elegant and Fashionable**

high quality life starts from the pursuit of high quality

#### **5Pcs Kitchen Knives**

Chef Knife—USE: Suitable for cutting meat, fish, vegetable.

Bread Knife——USE: Suitable for cutting bread,cake,cheese,etc.

Carving Knife——USE: Suitable for slicing of meat without bone, fish, vegetable. Do not use for chopping bones due to the thin blade.

I Itility Knife....... I ISE: suitable for cutting small niece of meat, fruits and vagetables and pealing malons

Acrylic Block—Suitable for storing and displaying knives. Simple and fashion design, easy to clean.