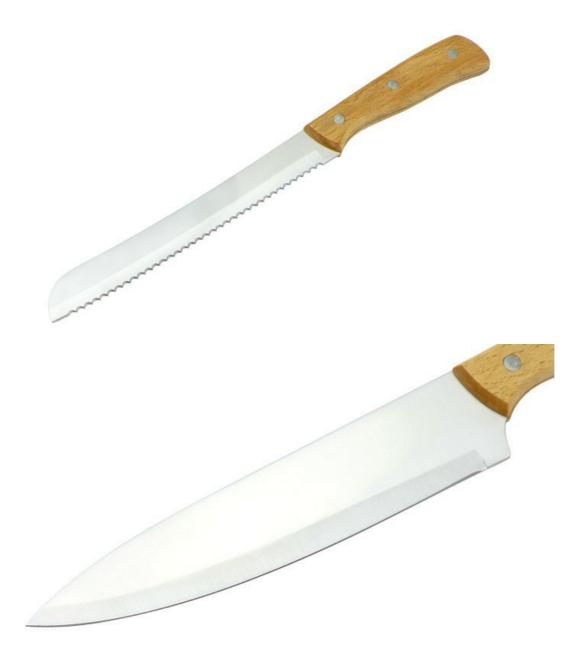

## Detailed Images

### Made from 3Cr13, superior performance, sharp and durable

With beautiful designed handle and comfortable to hold