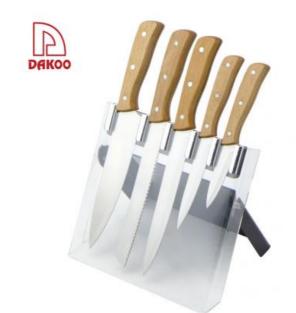

# 5pcs knife with acrylic block

Stainless Steel Knife Set Item No.: KS462A06

Description

**Quotation Information** 

#### **5Pcs Kitchen Knives**

Chef Knife—USE: Suitable for cutting meat, fish, vegetable.

Bread Knife——USE: Suitable for cutting bread,cake,cheese,etc.

Carving Knife——USE: Suitable for slicing of meat without bone, fish, vegetable. Do not use for chopping bones due to the thin blade.

I Itility Knife....... I ISE: suitable for cutting small niece of meat, fruits and vagetables and pealing malons

Acrylic Block—Suitable for storing and displaying knives. Simple and fashion design, easy to clean.

|                                   | Material                                      | Blade<br>THK | Blade<br>W     | Blade<br>L | Total L | Weight | Polishing      |
|-----------------------------------|-----------------------------------------------|--------------|----------------|------------|---------|--------|----------------|
| 8"Chef Knife                      | Blade M:<br>3CR13,<br>Handle M:<br>Beech Wood | 1.8mm        | 4.1cm          | 19cm       | 32cm    | 163g   | Sand polishing |
| 8"Bread Knife                     |                                               | 1.8mm        | 2.8cm          | 19cm       | 32.4cm  | 139g   |                |
| 8"Carving Knife                   |                                               | 1.8mm        | 2.8cm          | 19.4cm     | 32.4cm  | 135g   |                |
| 5"Utility Knife                   |                                               | 1.5mm        | 2.2cm          | 12cm       | 23.5cm  | 70g    |                |
| 3.5"Paring Knife                  |                                               | 1.5mm        | 2.1cm          | 8cm        | 19.5cm  | 63g    |                |
| 5Pcs Kitchen Set<br>Acrylic Block | Acrylic                                       | 2.8mm        | 23x15.5x19.5cm |            |         | 363g   |                |
| Item No.                          | KS462A06                                      |              |                |            |         |        |                |
| MOQ                               | 1000 Sets                                     |              |                |            |         |        |                |
| Package                           | PVC Color Box                                 |              |                |            |         |        |                |