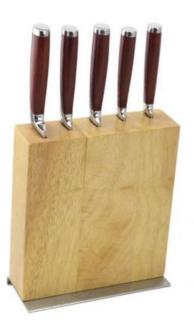

#### 5Pcs Kitchen Knife Set+ Wooden Block

Stainless Steel Knife Set Item No.: KS463A06A

Description

**Quotation Information** 

#### **5Pcs Kitchen Knives**

Chef Knife——USE: Suitable for cutting meat, fish, vegetable.

Bread Knife—USE: Suitable for cutting bread,cake,cheese,etc.

Carving Knife——USE: Suitable for slicing of meat without bone, fish, vegetable. Do not use for chopping bones due to the thin blade.

5pcs Knife Block with Steel Base—Suitable for storing and displaying knives. Simple and fashion design, easy to clean.

|                                     | Material                                               | Blade<br>THK | Blade W     | Blade<br>L | Total L | Weight | Polishing    |
|-------------------------------------|--------------------------------------------------------|--------------|-------------|------------|---------|--------|--------------|
| 8"Chef Knife                        | Blade M:<br>3CR13<br>Handle M:<br>Pakka<br>wood+Forged | 2.5mm        | 4.7cm       | 20cm       | 33cm    | 224g   | Rubber Wheel |
| 8"Bread Knife                       |                                                        | 2.5mm        | 3cm         | 19.4cm     | 32.4cm  | 164g   |              |
| 8"Carving Knife                     |                                                        | 2.5mm        | 3cm         | 20cm       | 33cm    | 153g   |              |
| 5"Utility Knife                     |                                                        | 1.8mm        | 2cm         | 12.5cm     | 24.5cm  | 84g    |              |
| 3.5"Paring Knife                    |                                                        | 1.8mm        | 2.1cm       | 8.7cm      | 20.7cm  | 88g    |              |
| 5pcs Knife Block<br>with Steel Base | Rubber<br>Wood+#430+<br>Magnetic<br>Rack               | 1.5mm        | 23×20.8×6cm |            |         | 2425g  |              |
| Item No.                            | KS463A06A                                              |              |             |            |         |        |              |
| MOQ                                 | 500 Sets                                               |              |             |            |         |        |              |
| Package                             | Color Box                                              |              |             |            |         |        |              |