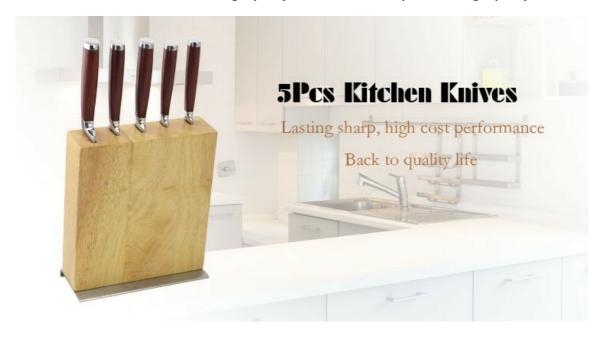

#### 5Pcs Kitchen Knife Set+ Wooden Block

Stainless Steel Knife Set Item No.: KS463A06A

Description

**Quotation Information** 

# **Elegant and Fashionable**

high quality life starts from the pursuit of high quality

#### **5Pcs Kitchen Knives**

Chef Knife——USE: Suitable for cutting meat, fish, vegetable.

Bread Knife—USE: Suitable for cutting bread,cake,cheese,etc.

Carving Knife——USE: Suitable for slicing of meat without bone, fish, vegetable. Do not use for chopping bones due to the thin blade.

5pcs Knife Block with Steel Base—Suitable for storing and displaying knives. Simple and fashion design, easy to clean.

|                                     | Material                                               | Blade<br>THK | Blade W     | Blade<br>L | Total L | Weight | Polishing    |
|-------------------------------------|--------------------------------------------------------|--------------|-------------|------------|---------|--------|--------------|
| 8"Chef Knife                        | Blade M:<br>3CR13<br>Handle M:<br>Pakka<br>wood+Forged | 2.5mm        | 4.7cm       | 20cm       | 33cm    | 224g   | Rubber Wheel |
| 8"Bread Knife                       |                                                        | 2.5mm        | 3cm         | 19.4cm     | 32.4cm  | 164g   |              |
| 8"Carving Knife                     |                                                        | 2.5mm        | 3cm         | 20cm       | 33cm    | 153g   |              |
| 5"Utility Knife                     |                                                        | 1.8mm        | 2cm         | 12.5cm     | 24.5cm  | 84g    |              |
| 3.5"Paring Knife                    |                                                        | 1.8mm        | 2.1cm       | 8.7cm      | 20.7cm  | 88g    |              |
| 5pcs Knife Block<br>with Steel Base | Rubber<br>Wood+#430+<br>Magnetic<br>Rack               | 1.5mm        | 23×20.8×6cm |            |         | 2425g  |              |
| Item No.                            | KS463A06A                                              |              |             |            |         |        |              |
| MOQ                                 | 500 Sets                                               |              |             |            |         |        |              |
| Package                             | Color Box                                              |              |             |            |         |        |              |