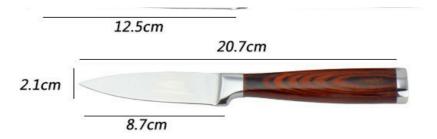

5pcs Knife Block with Steel Base—Suitable for storing and displaying knives. Simple and fashion design, easy to clean.

|                                     | Material                                               | Blade<br>THK | Blade W     | Blade<br>L | Total L | Weight | Polishing    |
|-------------------------------------|--------------------------------------------------------|--------------|-------------|------------|---------|--------|--------------|
| 8"Chef Knife                        | Blade M:<br>3CR13<br>Handle M:<br>Pakka<br>wood+Forged | 2.5mm        | 4.7cm       | 20cm       | 33cm    | 224g   | Rubber Wheel |
| 8"Bread Knife                       |                                                        | 2.5mm        | 3cm         | 19.4cm     | 32.4cm  | 164g   |              |
| 8"Carving Knife                     |                                                        | 2.5mm        | 3cm         | 20cm       | 33cm    | 153g   |              |
| 5"Utility Knife                     |                                                        | 1.8mm        | 2cm         | 12.5cm     | 24.5cm  | 84g    |              |
| 3.5"Paring Knife                    |                                                        | 1.8mm        | 2.1cm       | 8.7cm      | 20.7cm  | 88g    |              |
| 5pcs Knife Block<br>with Steel Base | Rubber<br>Wood+#430+<br>Magnetic<br>Rack               | 1.5mm        | 23×20.8×6cm |            |         | 2425g  |              |
| Item No.                            | KS463A06A                                              |              |             |            |         |        |              |
| MOQ                                 | 500 Sets                                               |              |             |            |         |        |              |
| Package                             | Color Box                                              |              |             |            |         |        |              |

### **Product Size**

Note:Size is subject to actual sample.