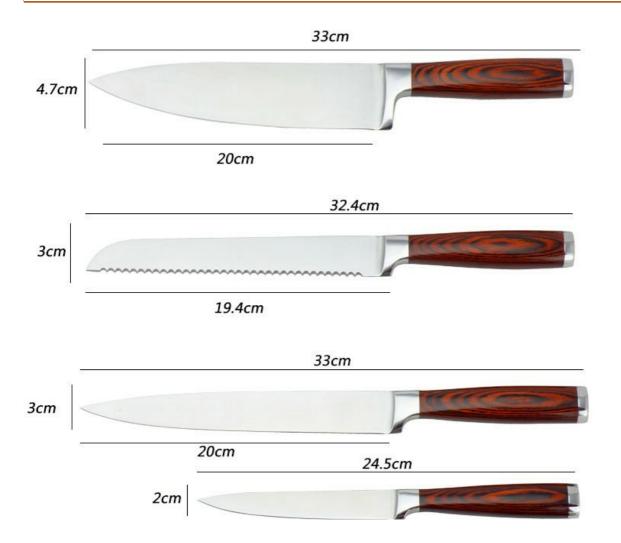

5pcs Knife Block with Steel Base—Suitable for storing and displaying knives. Simple and fashion design, easy to clean.

|                                     | Material                                               | Blade<br>THK | Blade W     | Blade<br>L | Total L | Weight | Polishing    |
|-------------------------------------|--------------------------------------------------------|--------------|-------------|------------|---------|--------|--------------|
| 8"Chef Knife                        | Blade M:<br>3CR13<br>Handle M:<br>Pakka<br>wood+Forged | 2.5mm        | 4.7cm       | 20cm       | 33cm    | 224g   | Rubber Wheel |
| 8"Bread Knife                       |                                                        | 2.5mm        | 3cm         | 19.4cm     | 32.4cm  | 164g   |              |
| 8"Carving Knife                     |                                                        | 2.5mm        | 3cm         | 20cm       | 33cm    | 153g   |              |
| 5"Utility Knife                     |                                                        | 1.8mm        | 2cm         | 12.5cm     | 24.5cm  | 84g    |              |
| 3.5"Paring Knife                    |                                                        | 1.8mm        | 2.1cm       | 8.7cm      | 20.7cm  | 88g    |              |
| 5pcs Knife Block<br>with Steel Base | Rubber<br>Wood+#430+<br>Magnetic<br>Rack               | 1.5mm        | 23×20.8×6cm |            |         | 2425g  |              |
| Item No.                            | KS463A06A                                              |              |             |            |         |        |              |
| MOQ                                 | 500 Sets                                               |              |             |            |         |        |              |
| Package                             | Color Box                                              |              |             |            |         |        |              |

### **Product Size**

Note:Size is subject to actual sample.