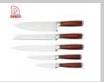

#### **5Pcs Kitchen Knives**

Chef Knife——USE: Suitable for cutting meat, fish, vegetable.

Bread Knife—USE: Suitable for cutting bread,cake,cheese,etc.

Carving Knife——USE: Suitable for slicing of meat without bone, fish, vegetable. Do not use for chopping bones due to the thin blade.

# Made from 3Cr13, superior performance, sharp and durable

With beautiful designed handle and comfortable to hold