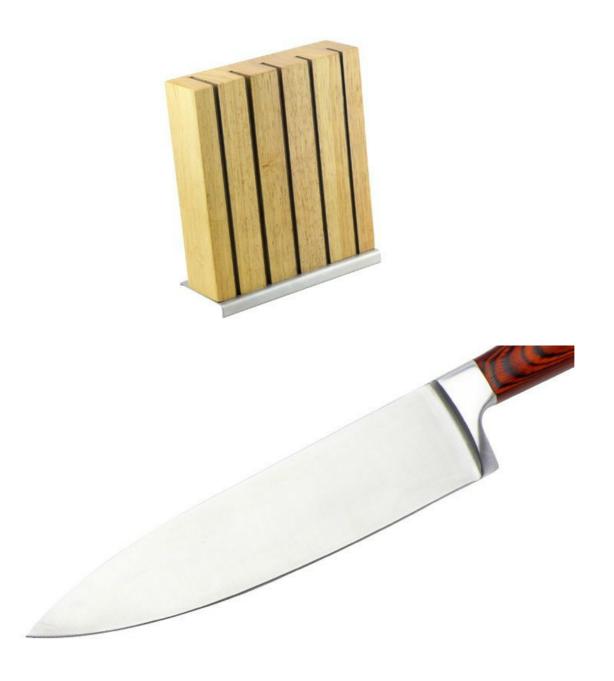

# Detailed Images

# Made from 3Cr13, superior performance, sharp and durable

With beautiful designed handle and comfortable to hold