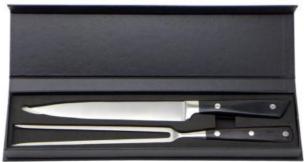

#### **Carivng Knife And** Fork+ Gift Box

Stainless Steel Knife Set

Item No.: KS47902

Description

**Quotation Information** 

# 2pcs Carving Knife Set Carivng Knife And Fork+ Gift Box

|                                       | water ar                                                                | THK        | W     | L      | i Olai L | t    | i onsining        |
|---------------------------------------|-------------------------------------------------------------------------|------------|-------|--------|----------|------|-------------------|
| 8"Carving Knife                       | Blade M: 3CR13  Handle M: PAKKA  Wood+ Forged                           | 2.5mm      | 2.9cm | 20.2cm | 33.5cm   | 167g | Rubber<br>wheel   |
| 8"Meat Fork                           |                                                                         | 2.5mm      | 2.9cm | 20.5cm | 34.5cm   | 121g | Sand<br>Polishing |
| 2pcs Carving<br>Knife Set Gift<br>Box | Black<br>Cardboard(110g<br>Black Paper+1000g<br>Cardboard)+ EVA<br>Tray | 37x8.6x3cm |       |        |          |      |                   |
| Item No.                              | KS47902                                                                 |            |       |        |          |      |                   |
| MOQ                                   | 1000 Sets                                                               |            |       |        |          |      |                   |
| Package                               | Gift Box                                                                |            |       |        |          |      |                   |