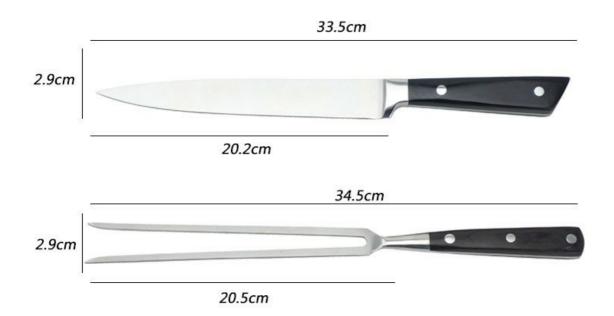

## Product Size

Note: Size is subject to actual sample.

# 2pcs Carving Knife Set Carivng Knife And Fork+ Gift Box

|                                       | water ar                                                                | THK        | W     | L      | i Olai L | t    | i onsining        |
|---------------------------------------|-------------------------------------------------------------------------|------------|-------|--------|----------|------|-------------------|
| 8"Carving Knife                       | Blade M: 3CR13  Handle M: PAKKA  Wood+ Forged                           | 2.5mm      | 2.9cm | 20.2cm | 33.5cm   | 167g | Rubber<br>wheel   |
| 8"Meat Fork                           |                                                                         | 2.5mm      | 2.9cm | 20.5cm | 34.5cm   | 121g | Sand<br>Polishing |
| 2pcs Carving<br>Knife Set Gift<br>Box | Black<br>Cardboard(110g<br>Black Paper+1000g<br>Cardboard)+ EVA<br>Tray | 37x8.6x3cm |       |        |          |      |                   |
| Item No.                              | KS47902                                                                 |            |       |        |          |      |                   |
| MOQ                                   | 1000 Sets                                                               |            |       |        |          |      |                   |
| Package                               | Gift Box                                                                |            |       |        |          |      |                   |