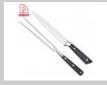

# 2pcs Carving Knife Set Carivng Knife And Fork+ Gift Box

|                                       | water ar                                                                | THK        | W     | L      | i Olai L | t    | i onsining        |
|---------------------------------------|-------------------------------------------------------------------------|------------|-------|--------|----------|------|-------------------|
| 8"Carving Knife                       | Blade M: 3CR13  Handle M: PAKKA  Wood+ Forged                           | 2.5mm      | 2.9cm | 20.2cm | 33.5cm   | 167g | Rubber<br>wheel   |
| 8"Meat Fork                           |                                                                         | 2.5mm      | 2.9cm | 20.5cm | 34.5cm   | 121g | Sand<br>Polishing |
| 2pcs Carving<br>Knife Set Gift<br>Box | Black<br>Cardboard(110g<br>Black Paper+1000g<br>Cardboard)+ EVA<br>Tray | 37x8.6x3cm |       |        |          |      |                   |
| Item No.                              | KS47902                                                                 |            |       |        |          |      |                   |
| MOQ                                   | 1000 Sets                                                               |            |       |        |          |      |                   |
| Package                               | Gift Box                                                                |            |       |        |          |      |                   |

## Product Size

Note: Size is subject to actual sample.