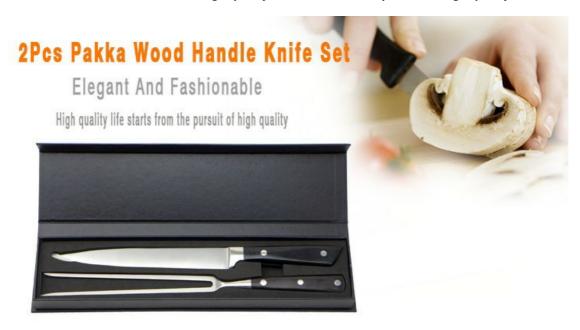

## **Elegant and Fashionable**

high quality life starts from the pursuit of high quality

# 2pcs Carving Knife Set Carivng Knife And Fork+ Gift Box

|                                       | water ar                                                                | THK        | W     | L      | i Olai L | t    | i onsining        |
|---------------------------------------|-------------------------------------------------------------------------|------------|-------|--------|----------|------|-------------------|
| 8"Carving Knife                       | Blade M: 3CR13  Handle M: PAKKA  Wood+ Forged                           | 2.5mm      | 2.9cm | 20.2cm | 33.5cm   | 167g | Rubber<br>wheel   |
| 8"Meat Fork                           |                                                                         | 2.5mm      | 2.9cm | 20.5cm | 34.5cm   | 121g | Sand<br>Polishing |
| 2pcs Carving<br>Knife Set Gift<br>Box | Black<br>Cardboard(110g<br>Black Paper+1000g<br>Cardboard)+ EVA<br>Tray | 37x8.6x3cm |       |        |          |      |                   |
| Item No.                              | KS47902                                                                 |            |       |        |          |      |                   |
| MOQ                                   | 1000 Sets                                                               |            |       |        |          |      |                   |
| Package                               | Gift Box                                                                |            |       |        |          |      |                   |