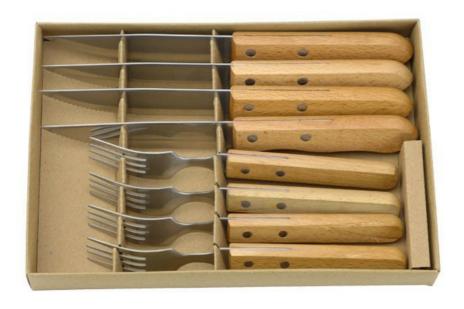

## **8Pcs Steak Knife Set**

|  | Material | Blade | Blade | Blade | Total L | Weigh | Polishing |
|--|----------|-------|-------|-------|---------|-------|-----------|
|  |          | THK   | W     | L     |         | t     |           |

| 5"Steak Knife                                  | 3CR13+Beech<br>wood                                 | 1.5mm(THK)/2.5cm(W)<br>/12.7cm(L), Handle:<br>12.5cm(L) |                                                  |         | 25.2cm | 61g | Mirror<br>Polishing |
|------------------------------------------------|-----------------------------------------------------|---------------------------------------------------------|--------------------------------------------------|---------|--------|-----|---------------------|
| Steak Fork                                     | 430+Beech wood                                      |                                                         | 1.8mm(THK)/2.4cm(W)<br>3cm(L), Handle: 11.4cm(L) |         | 20.5cm | 44g | Sand<br>Polishing   |
| 8 pcs knife and<br>fork set kraft<br>paper box | 300g kraft paper +E<br>flute+ new fresh<br>pvc(17c) |                                                         | 26.1x17.9                                        | 9x3.3cm |        |     |                     |
| Item No.                                       | KS48608                                             |                                                         |                                                  |         |        |     |                     |
| MOQ                                            |                                                     |                                                         |                                                  |         |        |     |                     |
| Package                                        |                                                     |                                                         |                                                  |         |        |     |                     |