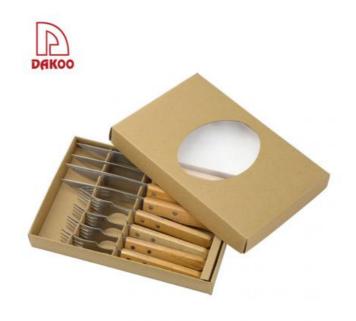

## **8Pcs Steak Knife Set**

|  | Material | Blade | Blade | Blade | Total L | Weigh | Polishing |
|--|----------|-------|-------|-------|---------|-------|-----------|
|  |          | THK   | W     | L     |         | t     |           |

| 5"Steak Knife                                  | 3CR13+Beech<br>wood                                 | 1.5mm(THK)/2.5cm(W)<br>/12.7cm(L), Handle:<br>12.5cm(L) |                                                  |         | 25.2cm | 61g | Mirror<br>Polishing |
|------------------------------------------------|-----------------------------------------------------|---------------------------------------------------------|--------------------------------------------------|---------|--------|-----|---------------------|
| Steak Fork                                     | 430+Beech wood                                      |                                                         | 1.8mm(THK)/2.4cm(W)<br>3cm(L), Handle: 11.4cm(L) |         | 20.5cm | 44g | Sand<br>Polishing   |
| 8 pcs knife and<br>fork set kraft<br>paper box | 300g kraft paper +E<br>flute+ new fresh<br>pvc(17c) |                                                         | 26.1x17.9                                        | 9x3.3cm |        |     |                     |
| Item No.                                       | KS48608                                             |                                                         |                                                  |         |        |     |                     |
| MOQ                                            |                                                     |                                                         |                                                  |         |        |     |                     |
| Package                                        |                                                     |                                                         |                                                  |         |        |     |                     |