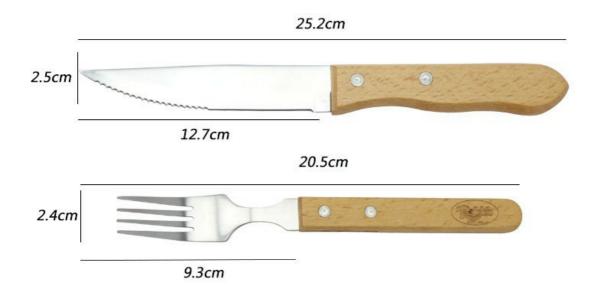

# Product Size

Note:Size is subject to actual sample.

| 5"Steak Knife                                  | 3CR13+Beech<br>wood                                 | 1.5mm(THK)/2.5cm(W)<br>/12.7cm(L), Handle:<br>12.5cm(L) |                                                  |         | 25.2cm | 61g | Mirror<br>Polishing |
|------------------------------------------------|-----------------------------------------------------|---------------------------------------------------------|--------------------------------------------------|---------|--------|-----|---------------------|
| Steak Fork                                     | 430+Beech wood                                      |                                                         | 1.8mm(THK)/2.4cm(W)<br>3cm(L), Handle: 11.4cm(L) |         | 20.5cm | 44g | Sand<br>Polishing   |
| 8 pcs knife and<br>fork set kraft<br>paper box | 300g kraft paper +E<br>flute+ new fresh<br>pvc(17c) |                                                         | 26.1x17.9                                        | 9x3.3cm |        |     |                     |
| Item No.                                       | KS48608                                             |                                                         |                                                  |         |        |     |                     |
| MOQ                                            |                                                     |                                                         |                                                  |         |        |     |                     |
| Package                                        |                                                     |                                                         |                                                  |         |        |     |                     |