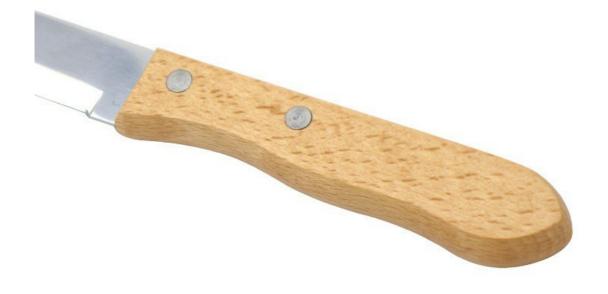

#### Made from 3Cr13, superior performance, sharp and durable

With beautiful designed handle and comfortable to hold