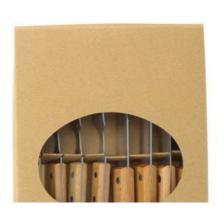

| 5"Steak Knife                                  | 3CR13+Beech<br>wood                                 | 1.5mm(THK)/2.5cm(W)<br>/12.7cm(L), Handle:<br>12.5cm(L) |                                                  |         | 25.2cm | 61g | Mirror<br>Polishing |
|------------------------------------------------|-----------------------------------------------------|---------------------------------------------------------|--------------------------------------------------|---------|--------|-----|---------------------|
| Steak Fork                                     | 430+Beech wood                                      |                                                         | 1.8mm(THK)/2.4cm(W)<br>3cm(L), Handle: 11.4cm(L) |         | 20.5cm | 44g | Sand<br>Polishing   |
| 8 pcs knife and<br>fork set kraft<br>paper box | 300g kraft paper +E<br>flute+ new fresh<br>pvc(17c) |                                                         | 26.1x17.9                                        | 9x3.3cm |        |     |                     |
| Item No.                                       | KS48608                                             |                                                         |                                                  |         |        |     |                     |
| MOQ                                            |                                                     |                                                         |                                                  |         |        |     |                     |
| Package                                        |                                                     |                                                         |                                                  |         |        |     |                     |