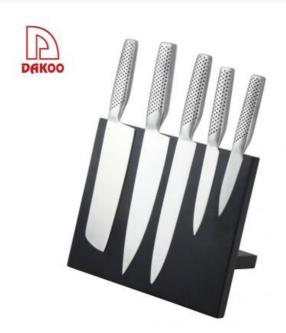

#### **5Pcs Kitchen Knives**

Chef Knife——USE: Suitable for cutting meat, fish, vegetable.

Carving Knife——USE: Suitable for slicing of meat without bone, fish, vegetable. Do not use for chopping bones due to the thin blade. Santuko Knife——USE: Suitable for cutting meat, fish, vegetable.

I Itility Knife...... I ISF: suitable for cutting small piece of meet, fruits and vegetables and neeling melons

Magnetic Panel Wooden Block ——Suitable for storing and displaying knives. Simple and fashion design, easy to clean.

|                  | Material                               | Blade<br>THK | Blade<br>W                   | Blade<br>L | Total L | Weight | Polishing |
|------------------|----------------------------------------|--------------|------------------------------|------------|---------|--------|-----------|
| 8"Chef Knife     | Blade M:<br>3Cr13<br>Handle M:<br>#430 | 2.5mm        | 4cm                          | 20cm       | 32cm    | 122g   |           |
| 8" Carving Knife |                                        | 2.5mm        | 2.9cm                        | 20cm       | 31.5cm  | 110g   |           |
| 7" Santuko Knife |                                        | 2.5mm        | 4.8cm                        | 17.8cm     | 29.3cm  | 145g   |           |
| 5" Utility Knife |                                        | 2mm          | 2cm                          | 12cm       | 22.5cm  | 57g    |           |
| 3.5"Paring Knife |                                        | 2mm          | 2cm                          | 8.3cm      | 18.8cm  | 53g    |           |
| Knife Block      | Magnetic<br>Panel<br>Wooden<br>Block   |              | 250X215x20mm<br>220X100X20mm |            |         |        |           |
| Item No.         | KS49306                                |              |                              |            |         |        |           |
| MOQ              | 500 Sets                               |              |                              |            |         |        |           |
| Package          | Color Box                              |              |                              |            |         |        |           |