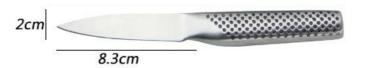

|                  | Material                               | Blade<br>THK | Blade<br>W                   | Blade<br>L | Total L | Weight | Polishing |
|------------------|----------------------------------------|--------------|------------------------------|------------|---------|--------|-----------|
| 8"Chef Knife     | Blade M:<br>3Cr13<br>Handle M:<br>#430 | 2.5mm        | 4cm                          | 20cm       | 32cm    | 122g   |           |
| 8" Carving Knife |                                        | 2.5mm        | 2.9cm                        | 20cm       | 31.5cm  | 110g   |           |
| 7" Santuko Knife |                                        | 2.5mm        | 4.8cm                        | 17.8cm     | 29.3cm  | 145g   |           |
| 5" Utility Knife |                                        | 2mm          | 2cm                          | 12cm       | 22.5cm  | 57g    |           |
| 3.5"Paring Knife |                                        | 2mm          | 2cm                          | 8.3cm      | 18.8cm  | 53g    |           |
| Knife Block      | Magnetic<br>Panel<br>Wooden<br>Block   |              | 250X215x20mm<br>220X100X20mm |            |         |        |           |
| Item No.         | KS49306                                |              |                              |            |         |        |           |
| MOQ              | 500 Sets                               |              |                              |            |         |        |           |
| Package          | Color Box                              |              |                              |            |         |        |           |

### **Product Size**

Note:Size is subject to actual sample.