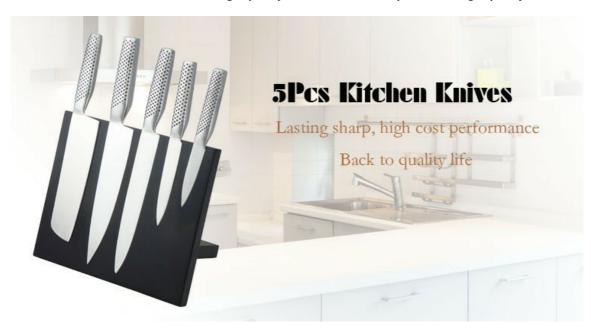

# **Elegant and Fashionable**

high quality life starts from the pursuit of high quality

#### **5Pcs Kitchen Knives**

Chef Knife——USE: Suitable for cutting meat, fish, vegetable.

Carving Knife——USE: Suitable for slicing of meat without bone, fish, vegetable. Do not use for chopping bones due to the thin blade. Santuko Knife——USE: Suitable for cutting meat, fish, vegetable.

I Itility Knife...... I ISF: suitable for cutting small piece of meet, fruits and vegetables and neeling melons

Magnetic Panel Wooden Block ——Suitable for storing and displaying knives. Simple and fashion design, easy to clean.