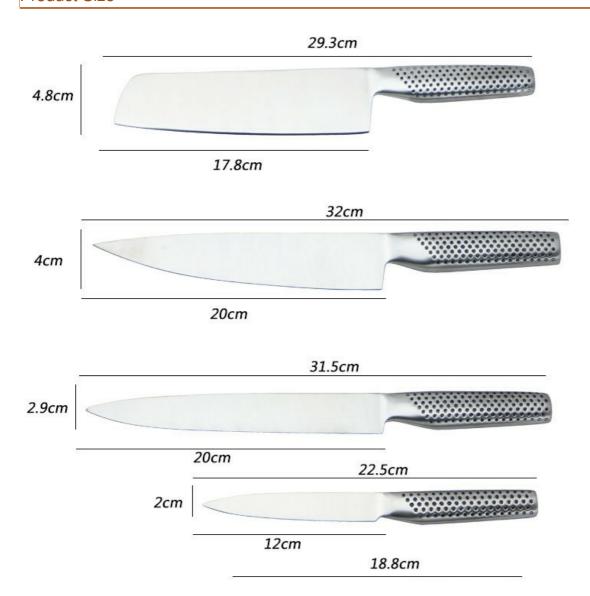

|                  | Material                               | Blade<br>THK | Blade<br>W                   | Blade<br>L | Total L | Weight | Polishing |
|------------------|----------------------------------------|--------------|------------------------------|------------|---------|--------|-----------|
| 8"Chef Knife     | Blade M:<br>3Cr13<br>Handle M:<br>#430 | 2.5mm        | 4cm                          | 20cm       | 32cm    | 122g   |           |
| 8" Carving Knife |                                        | 2.5mm        | 2.9cm                        | 20cm       | 31.5cm  | 110g   |           |
| 7" Santuko Knife |                                        | 2.5mm        | 4.8cm                        | 17.8cm     | 29.3cm  | 145g   |           |
| 5" Utility Knife |                                        | 2mm          | 2cm                          | 12cm       | 22.5cm  | 57g    |           |
| 3.5"Paring Knife |                                        | 2mm          | 2cm                          | 8.3cm      | 18.8cm  | 53g    |           |
| Knife Block      | Magnetic<br>Panel<br>Wooden<br>Block   |              | 250X215x20mm<br>220X100X20mm |            |         |        |           |
| Item No.         | KS49306                                |              |                              |            |         |        |           |
| MOQ              | 500 Sets                               |              |                              |            |         |        |           |
| Package          | Color Box                              |              |                              |            |         |        |           |

### **Product Size**

Note:Size is subject to actual sample.