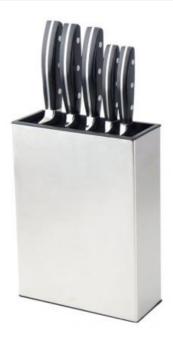

#### 5Pcs Kitchen Knife Set+ Stainlee Steel Block

Stainless Steel Knife Set

Item No.: KS47806A

Description

**Quotation Information** 

#### **5Pcs Kitchen Knives**

Chef Knife——USE: Suitable for cutting meat, fish, vegetable.

Bread Knife——USE: Suitable for cutting bread,cake,cheese,etc.

Carving Knife——USE: Suitable for slicing of meat without bone, fish, vegetable. Do not use for chopping bones due to the thin blade.

I Itility Knife....... I ISE: suitable for cutting small niece of meat, fruits and vagetables and pealing malons

Stainless Steel Block——Suitable for storing and displaying knives. Simple and fashion design, easy to clean.