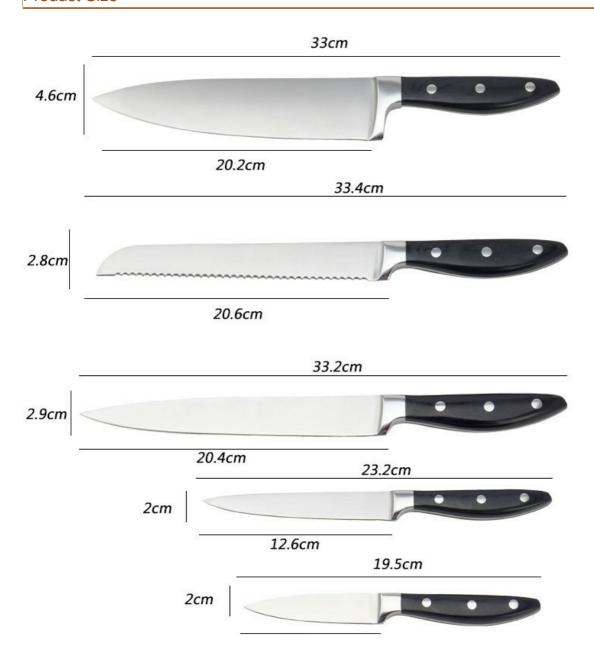

|                          | Material          | Blade<br>THK | Blade W         | Blade<br>L | Total L | Weight | Polishing    |
|--------------------------|-------------------|--------------|-----------------|------------|---------|--------|--------------|
| 8"Chef Knife             | Blade M:<br>3CR13 | 2.5mm        | 4.6cm           | 20.2cm     | 33cm    | 271g   | Rubber Wheel |
| 8"Bread Knife            |                   | 2.5mm        | 2.8cm           | 20.6cm     | 33.4cm  | 192g   |              |
| 8"Carving Knife          |                   | 2.5mm        | 2.9cm           | 20.4cm     | 33.2cm  | 180g   |              |
| 5"Utility Knife          |                   | 1.8mm        | 2cm             | 12.6cm     | 23.2cm  | 88g    |              |
| 3.5"Paring Knife         |                   | 1.8mm        | 2cm             | 8.9cm      | 19.5cm  | 83g    |              |
| Stainless Steel<br>Block | #430+PP           |              | 17.3x7.6x23.5cm |            |         | 1484g  |              |
| Item No.                 | KS47806A          |              |                 |            |         |        |              |
| MOQ                      | 500 Sets          |              |                 |            |         |        |              |
| Package                  | Color Box         |              |                 |            |         |        |              |

### **Product Size**

Note: Size is subject to actual sample.