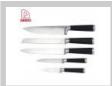

#### **5Pcs Kitchen Knives**

Chef Knife——USE: Suitable for cutting meat, fish, vegetable.

Bread Knife—USE: Suitable for cutting bread,cake,cheese,etc.

Carving Knife——USE: Suitable for slicing of meat without bone, fish, vegetable. Do not use for chopping bones due to the thin blade.

I Itility Knife....... I ISE: suitable for cutting small niece of meet, fruits and vagetables and neeling melons

Stainless Steel Block——Suitable for storing and displaying knives. Simple and fashion design, easy to clean.