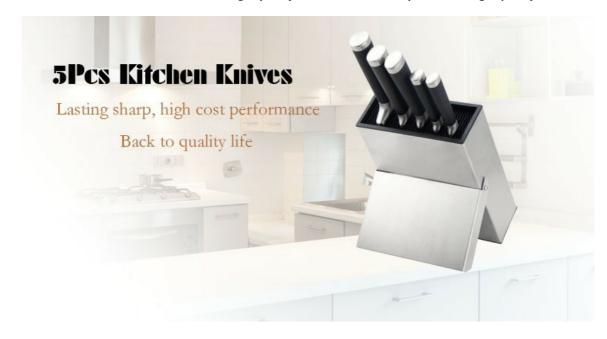

# **Elegant and Fashionable**

high quality life starts from the pursuit of high quality

#### **5Pcs Kitchen Knives**

Chef Knife——USE: Suitable for cutting meat, fish, vegetable.

Bread Knife—USE: Suitable for cutting bread,cake,cheese,etc.

Carving Knife——USE: Suitable for slicing of meat without bone, fish, vegetable. Do not use for chopping bones due to the thin blade.

I Itility Knife....... I ISE: suitable for cutting small niece of meet, fruits and vagetables and neeling melons

Stainless Steel Block——Suitable for storing and displaying knives. Simple and fashion design, easy to clean.