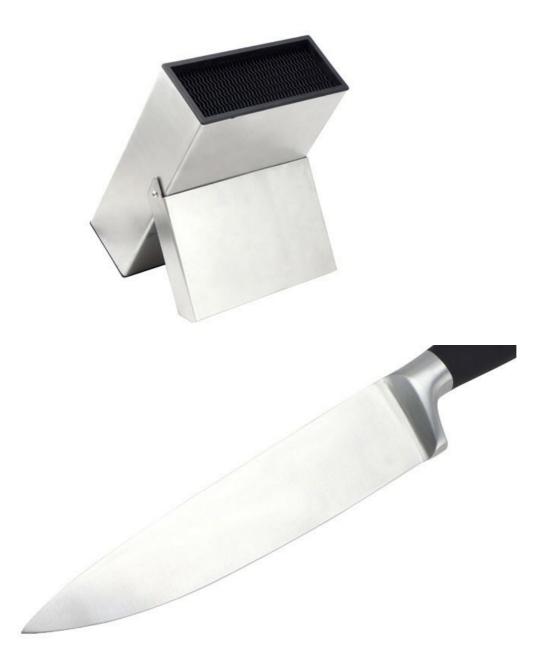

### Detailed Images

I Itility Knife....... I ISE: suitable for cutting small niece of meet, fruits and vagetables and neeling melons

Stainless Steel Block——Suitable for storing and displaying knives. Simple and fashion design, easy to clean.