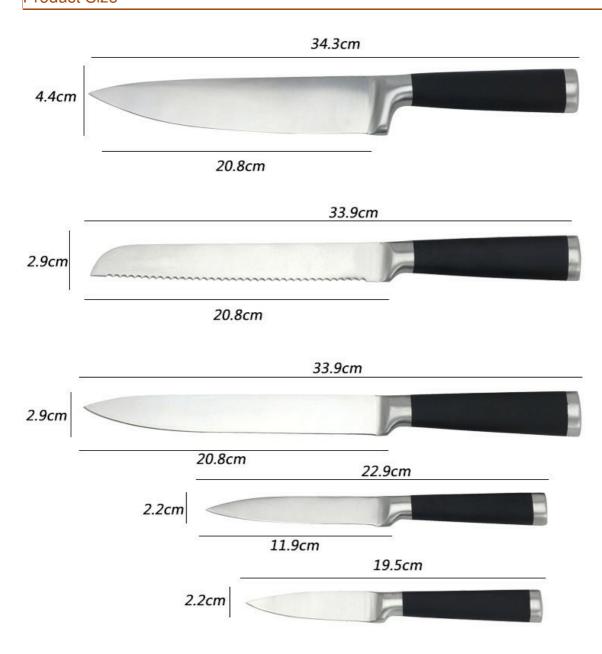

## Product Size

Note:Size is subject to actual sample.

|                          | Material                                              | Blade<br>THK | Blade W         | Blade<br>L | Total L | Weight | Polishing      |
|--------------------------|-------------------------------------------------------|--------------|-----------------|------------|---------|--------|----------------|
| 8"Chef Knife             | Blade M:<br>3CR13<br>Handle M:<br>#430+ TPR<br>Coated | 2.5mm        | 4.3cm           | 20.8cm     | 34.3cm  | 155g   | Sand Polishing |
| 8"Bread Knife            |                                                       | 2.5mm        | 2.9cm           | 20.8cm     | 33.9cm  | 135g   |                |
| 8"Carving Knife          |                                                       | 2.5mm        | 2.9cm           | 20.8cm     | 33.9cm  | 126g   |                |
| 5"Utility Knife          |                                                       | 2mm          | 2.2cm           | 11.9cm     | 22.9cm  | 61g    |                |
| 3.5"Paring Knife         |                                                       | 2mm          | 2.2cm           | 8.5cm      | 19.5cm  | 57g    |                |
| Stainless Steel<br>Block | #430+PP                                               |              | 17.5x7.3x23.2cm |            |         | 1680g  |                |
| Item No.                 | KS21506D                                              |              |                 |            |         |        |                |
| MOQ                      | 500 Sets                                              |              |                 |            |         |        |                |
| Package                  | Color Box                                             |              |                 |            |         |        |                |