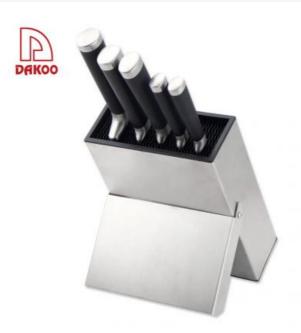

#### 5Pcs Kitchen Knife Set+ Stainlee Steel Block

Stainless Steel Knife Set

Item No.: KS21506D

Description

**Quotation Information** 

#### **5Pcs Kitchen Knives**

Chef Knife——USE: Suitable for cutting meat, fish, vegetable.

Bread Knife—USE: Suitable for cutting bread,cake,cheese,etc.

Carving Knife——USE: Suitable for slicing of meat without bone, fish, vegetable. Do not use for chopping bones due to the thin blade.

I Itility Knife....... I ISE: suitable for cutting small niece of meet, fruits and vagetables and neeling melons

Stainless Steel Block——Suitable for storing and displaying knives. Simple and fashion design, easy to clean.

|                          | Material                                              | Blade<br>THK | Blade W         | Blade<br>L | Total L | Weight | Polishing      |
|--------------------------|-------------------------------------------------------|--------------|-----------------|------------|---------|--------|----------------|
| 8"Chef Knife             | Blade M:<br>3CR13<br>Handle M:<br>#430+ TPR<br>Coated | 2.5mm        | 4.3cm           | 20.8cm     | 34.3cm  | 155g   | Sand Polishing |
| 8"Bread Knife            |                                                       | 2.5mm        | 2.9cm           | 20.8cm     | 33.9cm  | 135g   |                |
| 8"Carving Knife          |                                                       | 2.5mm        | 2.9cm           | 20.8cm     | 33.9cm  | 126g   |                |
| 5"Utility Knife          |                                                       | 2mm          | 2.2cm           | 11.9cm     | 22.9cm  | 61g    |                |
| 3.5"Paring Knife         |                                                       | 2mm          | 2.2cm           | 8.5cm      | 19.5cm  | 57g    |                |
| Stainless Steel<br>Block | #430+PP                                               |              | 17.5x7.3x23.2cm |            |         | 1680g  |                |
| Item No.                 | KS21506D                                              |              |                 |            |         |        |                |
| MOQ                      | 500 Sets                                              |              |                 |            |         |        |                |
| Package                  | Color Box                                             |              |                 |            |         |        |                |