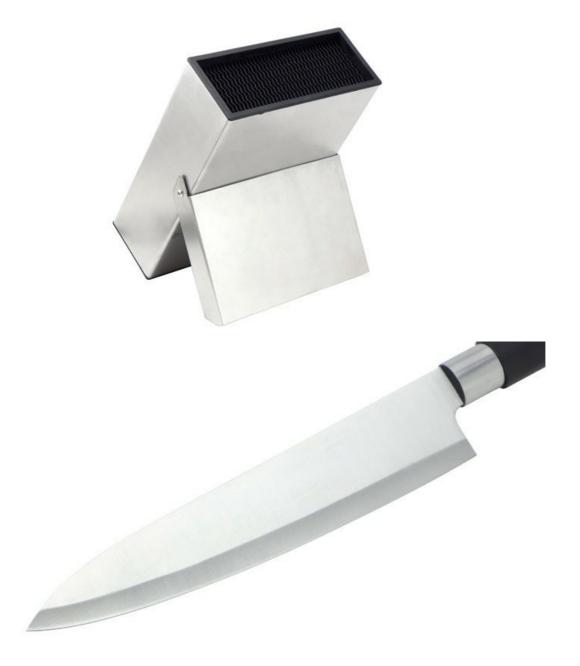

## Detailed Images

# Made from 3Cr13, superior performance, sharp and durable

With beautiful designed handle and comfortable to hold