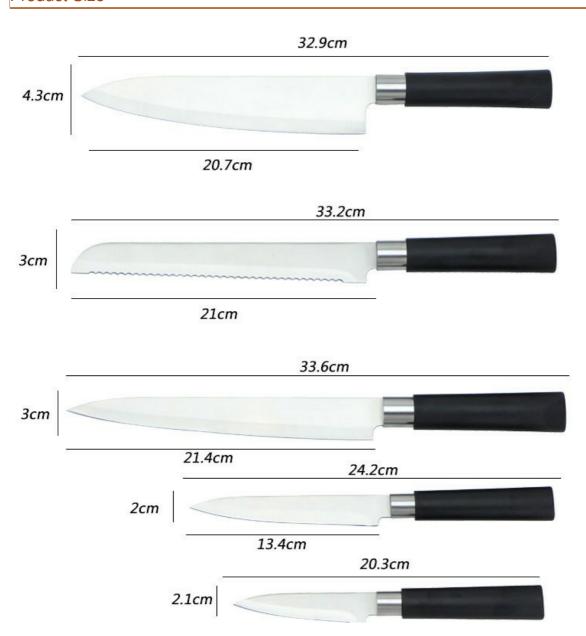

|                          | Material                                  | Blade<br>THK | Blade W         | Blade<br>L | Total L | Weight | Polishing      |
|--------------------------|-------------------------------------------|--------------|-----------------|------------|---------|--------|----------------|
| 8"Chef Knife             | Blade M:<br>3CR13<br>Handle M:<br>#430+PP | 1.5mm        | 4.3cm           | 20.7cm     | 32.9cm  | 117g   | Sand Polishing |
| 8"Bread Knife            |                                           | 1.5mm        | 3cm             | 21.4cm     | 33.2cm  | 99g    |                |
| 8"Carving Knife          |                                           | 1.5mm        | 3cm             | 21cm       | 33.6cm  | 103g   |                |
| 5"Utility Knife          |                                           | 1.5mm        | 2cm             | 13.4cm     | 24.2cm  | 53g    |                |
| 3.5"Paring Knife         |                                           | 1.5mm        | 2.1cm           | 9.5cm      | 20.3cm  | 48g    |                |
| Stainless Steel<br>Block | #430+PP                                   |              | 17.5x7.3x23.2cm |            |         | 1680g  |                |
| Item No.                 | KS12806                                   |              |                 |            |         |        |                |
| MOQ                      | 500 Sets                                  |              |                 |            |         |        |                |
| Package                  | Color Box                                 |              |                 |            |         |        |                |

## **Product Size**

Note: Size is subject to actual sample.