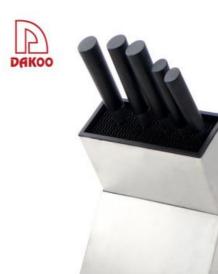

#### 5Pcs Kitchen Knife Set+ Stainlee Steel Block

Stainless Steel Knife Set Item No.: KS12806

Description

**Quotation Information** 

### **5Pcs Kitchen Knives**

Chef Knife——USE: Suitable for cutting meat, fish, vegetable.

Bread Knife—USE: Suitable for cutting bread,cake,cheese,etc.

Carving Knife——USE: Suitable for slicing of meat without bone, fish, vegetable. Do not use for chopping bones due to the thin blade.

I Itility Knife....... I ISE: suitable for cutting small niece of meet, fruits and vagetables and neeling melons

Stainless Steel Block——Suitable for storing and displaying knives. Simple and fashion design, easy to clean.

|                          | Material                                  | Blade<br>THK | Blade W         | Blade<br>L | Total L | Weight | Polishing      |
|--------------------------|-------------------------------------------|--------------|-----------------|------------|---------|--------|----------------|
| 8"Chef Knife             | Blade M:<br>3CR13<br>Handle M:<br>#430+PP | 1.5mm        | 4.3cm           | 20.7cm     | 32.9cm  | 117g   | Sand Polishing |
| 8"Bread Knife            |                                           | 1.5mm        | 3cm             | 21.4cm     | 33.2cm  | 99g    |                |
| 8"Carving Knife          |                                           | 1.5mm        | 3cm             | 21cm       | 33.6cm  | 103g   |                |
| 5"Utility Knife          |                                           | 1.5mm        | 2cm             | 13.4cm     | 24.2cm  | 53g    |                |
| 3.5"Paring Knife         |                                           | 1.5mm        | 2.1cm           | 9.5cm      | 20.3cm  | 48g    |                |
| Stainless Steel<br>Block | #430+PP                                   |              | 17.5x7.3x23.2cm |            |         | 1680g  |                |
| Item No.                 | KS12806                                   |              |                 |            |         |        |                |
| MOQ                      | 500 Sets                                  |              |                 |            |         |        |                |
| Package                  | Color Box                                 |              |                 |            |         |        |                |