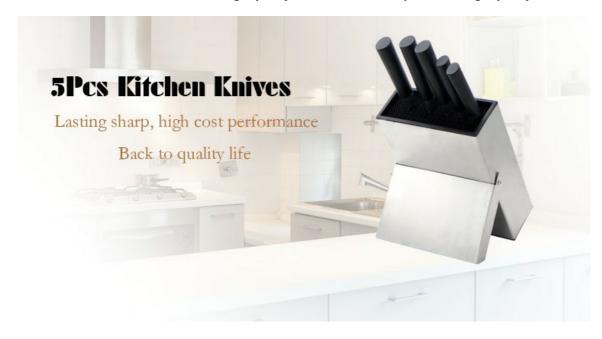

# **Elegant and Fashionable**

high quality life starts from the pursuit of high quality

### **5Pcs Kitchen Knives**

Chef Knife——USE: Suitable for cutting meat, fish, vegetable.

Bread Knife—USE: Suitable for cutting bread,cake,cheese,etc.

Carving Knife——USE: Suitable for slicing of meat without bone, fish, vegetable. Do not use for chopping bones due to the thin blade.

I Itility Knife....... I ISE: suitable for cutting small niece of meet, fruits and vagetables and neeling melons

Stainless Steel Block——Suitable for storing and displaying knives. Simple and fashion design, easy to clean.