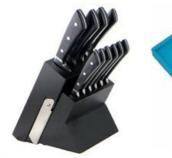

#### 5Pcs Kitchen Knife Set+ Stainlee Steel Block

Stainless Steel Knife Set Item No.: KS12806

Description

**Quotation Information** 

### **5Pcs Kitchen Knives**

Chef Knife——USE: Suitable for cutting meat, fish, vegetable.

Bread Knife—USE: Suitable for cutting bread,cake,cheese,etc.

Carving Knife——USE: Suitable for slicing of meat without bone, fish, vegetable. Do not use for chopping bones due to the thin blade.

I Itility Knife....... I ISE: suitable for cutting small niece of meet, fruits and vagetables and neeling melons

Stainless Steel Block——Suitable for storing and displaying knives. Simple and fashion design, easy to clean.

|                          | Material                                  | Blade<br>THK | Blade W         | Blade<br>L | Total L | Weight | Polishing      |
|--------------------------|-------------------------------------------|--------------|-----------------|------------|---------|--------|----------------|
| 8"Chef Knife             | Blade M:<br>3CR13<br>Handle M:<br>#430+PP | 1.5mm        | 4.3cm           | 20.7cm     | 32.9cm  | 117g   | Sand Polishing |
| 8"Bread Knife            |                                           | 1.5mm        | 3cm             | 21.4cm     | 33.2cm  | 99g    |                |
| 8"Carving Knife          |                                           | 1.5mm        | 3cm             | 21cm       | 33.6cm  | 103g   |                |
| 5"Utility Knife          |                                           | 1.5mm        | 2cm             | 13.4cm     | 24.2cm  | 53g    |                |
| 3.5"Paring Knife         |                                           | 1.5mm        | 2.1cm           | 9.5cm      | 20.3cm  | 48g    |                |
| Stainless Steel<br>Block | #430+PP                                   |              | 17.5x7.3x23.2cm |            |         | 1680g  |                |
| Item No.                 | KS12806                                   |              |                 |            |         |        |                |
| MOQ                      | 500 Sets                                  |              |                 |            |         |        |                |
| Package                  | Color Box                                 |              |                 |            |         |        |                |