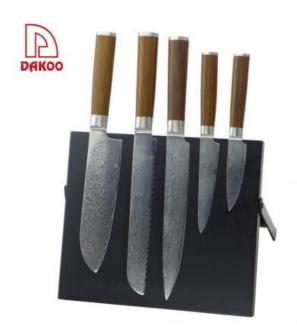

## **5pcs Damascus Knife Set**

Santoku Knife——USE: Suitable for cutting meat, fish, vegetable.

Bread Knife——USE: Suitable for cutting bread,cake,cheese,etc.

Carving Knife——USE: Suitable for slicing of meat without bone, fish, vegetable. Do not use for chopping bones due to the thin blade.

Utility Knife——USE: suitable for cutting small piece of meat, fruits and vegetables, and peeling melons.

Paring Knife——USE: Suitable for cutting fruit, melon, vegetables

 ${\it Magnetic Foldable Wooden Block --- Suitable for storing and displaying knives. Simple and fashion design, easy to clean.}$ 

|                     | Material                                                           | Blade<br>THK | Blade<br>W                                             | Blade<br>L | Total<br>L | Weigh<br>t | Polishing           |
|---------------------|--------------------------------------------------------------------|--------------|--------------------------------------------------------|------------|------------|------------|---------------------|
| 7" Santoku<br>Knife | Blade M: Domestic Damascus( 67 Layers)  Handle M: #430+Pak ka wood | 2.1mm        | 4.5cm                                                  | 20.6c      | 30.3c      | 196g       | Mirror<br>Polishing |
| 8" Carving          |                                                                    | 2.1mm        | 3cm                                                    | 20.3c      | 33.1c      | 180g       |                     |
| 8" Bread<br>Knife   |                                                                    | 2.1mm        | 3cm                                                    | 20.5c<br>m | 33cm       | 180g       |                     |
| 5" Utility          |                                                                    | 1.9mm        | 2.4cm                                                  | 12cm       | 22.7c      | 84g        |                     |
| 3.5"Paring<br>Knife |                                                                    | 1.9mm        | 2.3cm                                                  | 8.8cm      | 19.1c<br>m | 76g        |                     |
| Knife Block         | Magnetic<br>Foldable<br>Wooden<br>Block                            | 2.3mm        | 25.2x16.8x19cm, Wooden<br>Board:<br>25x21.5x2 (THK) cm |            |            | 1180g      |                     |
| Item No.            | KS00706                                                            |              |                                                        |            |            |            |                     |
| MOQ                 | 300 Sets                                                           |              |                                                        |            |            |            |                     |
| Package             | Color Box                                                          |              |                                                        |            |            |            |                     |