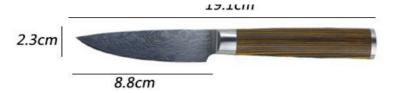

|                     | Material                                                           | Blade<br>THK | Blade<br>W                                             | Blade<br>L | Total<br>L | Weigh<br>t | Polishing           |
|---------------------|--------------------------------------------------------------------|--------------|--------------------------------------------------------|------------|------------|------------|---------------------|
| 7" Santoku<br>Knife | Blade M: Domestic Damascus( 67 Layers)  Handle M: #430+Pak ka wood | 2.1mm        | 4.5cm                                                  | 20.6c      | 30.3c      | 196g       | Mirror<br>Polishing |
| 8" Carving          |                                                                    | 2.1mm        | 3cm                                                    | 20.3c      | 33.1c      | 180g       |                     |
| 8" Bread<br>Knife   |                                                                    | 2.1mm        | 3cm                                                    | 20.5c<br>m | 33cm       | 180g       |                     |
| 5" Utility          |                                                                    | 1.9mm        | 2.4cm                                                  | 12cm       | 22.7c      | 84g        |                     |
| 3.5"Paring<br>Knife |                                                                    | 1.9mm        | 2.3cm                                                  | 8.8cm      | 19.1c<br>m | 76g        |                     |
| Knife Block         | Magnetic<br>Foldable<br>Wooden<br>Block                            | 2.3mm        | 25.2x16.8x19cm, Wooden<br>Board:<br>25x21.5x2 (THK) cm |            |            | 1180g      |                     |
| Item No.            | KS00706                                                            |              |                                                        |            |            |            |                     |
| MOQ                 | 300 Sets                                                           |              |                                                        |            |            |            |                     |
| Package             | Color Box                                                          |              |                                                        |            |            |            |                     |

#### **Product Size**

Note:Size is subject to actual sample.