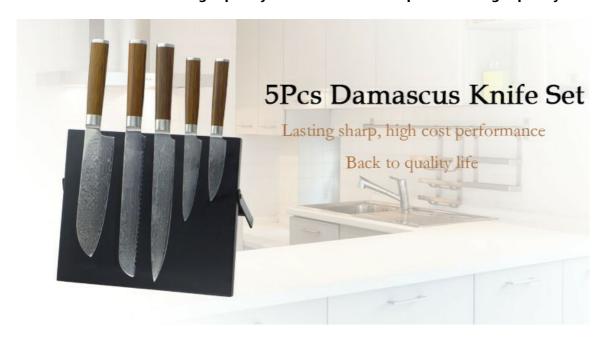

## **Elegant and Fashionable**

high quality life starts from the pursuit of high quality

## **5pcs Damascus Knife Set**

Santoku Knife——USE: Suitable for cutting meat, fish, vegetable.

Bread Knife——USE: Suitable for cutting bread,cake,cheese,etc.

Carving Knife——USE: Suitable for slicing of meat without bone, fish, vegetable. Do not use for chopping bones due to the thin blade.