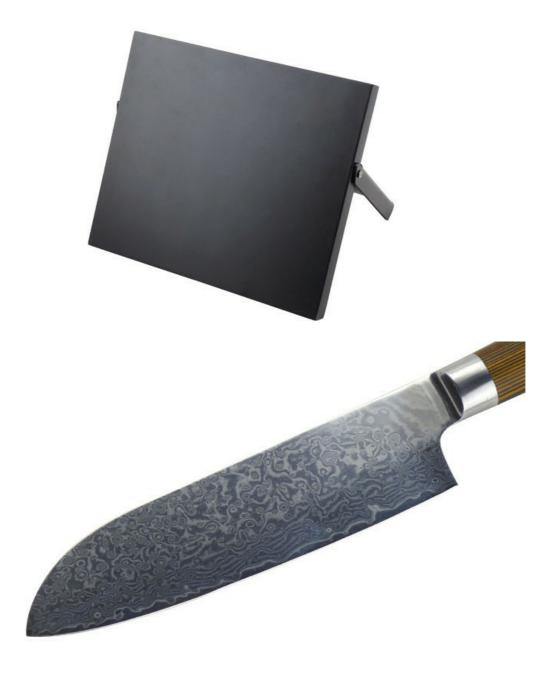

Utility Knife——USE: suitable for cutting small piece of meat, fruits and vegetables, and peeling melons.

Paring Knife——USE: Suitable for cutting fruit, melon, vegetables

 ${\it Magnetic Foldable Wooden Block --- Suitable for storing and displaying knives. Simple and fashion design, easy to clean.}$ 

# **Made from Domestic Damascus**(67 Layers), superior performance, sharp and durable

With beautiful designed handle and comfortable to hold