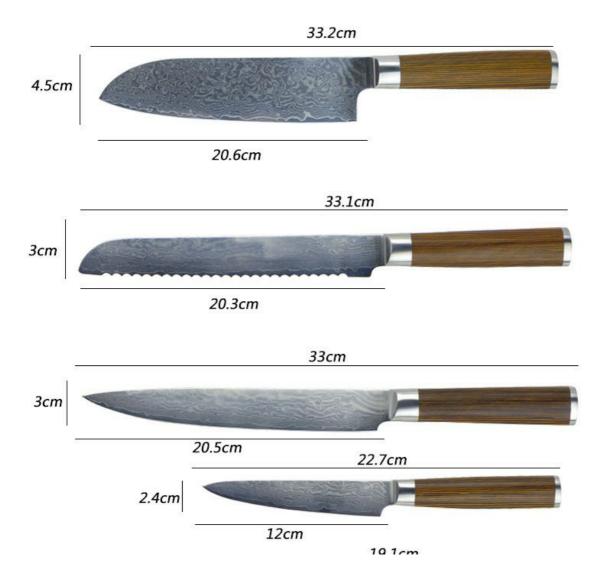

|                     | Material                                                           | Blade<br>THK | Blade<br>W                                             | Blade<br>L | Total<br>L | Weigh<br>t | Polishing           |
|---------------------|--------------------------------------------------------------------|--------------|--------------------------------------------------------|------------|------------|------------|---------------------|
| 7" Santoku<br>Knife | Blade M: Domestic Damascus( 67 Layers)  Handle M: #430+Pak ka wood | 2.1mm        | 4.5cm                                                  | 20.6c      | 30.3c      | 196g       | Mirror<br>Polishing |
| 8" Carving          |                                                                    | 2.1mm        | 3cm                                                    | 20.3c      | 33.1c      | 180g       |                     |
| 8" Bread<br>Knife   |                                                                    | 2.1mm        | 3cm                                                    | 20.5c<br>m | 33cm       | 180g       |                     |
| 5" Utility          |                                                                    | 1.9mm        | 2.4cm                                                  | 12cm       | 22.7c      | 84g        |                     |
| 3.5"Paring<br>Knife |                                                                    | 1.9mm        | 2.3cm                                                  | 8.8cm      | 19.1c<br>m | 76g        |                     |
| Knife Block         | Magnetic<br>Foldable<br>Wooden<br>Block                            | 2.3mm        | 25.2x16.8x19cm, Wooden<br>Board:<br>25x21.5x2 (THK) cm |            |            | 1180g      |                     |
| Item No.            | KS00706                                                            |              |                                                        |            |            |            |                     |
| MOQ                 | 300 Sets                                                           |              |                                                        |            |            |            |                     |
| Package             | Color Box                                                          |              |                                                        |            |            |            |                     |

#### **Product Size**

Note:Size is subject to actual sample.