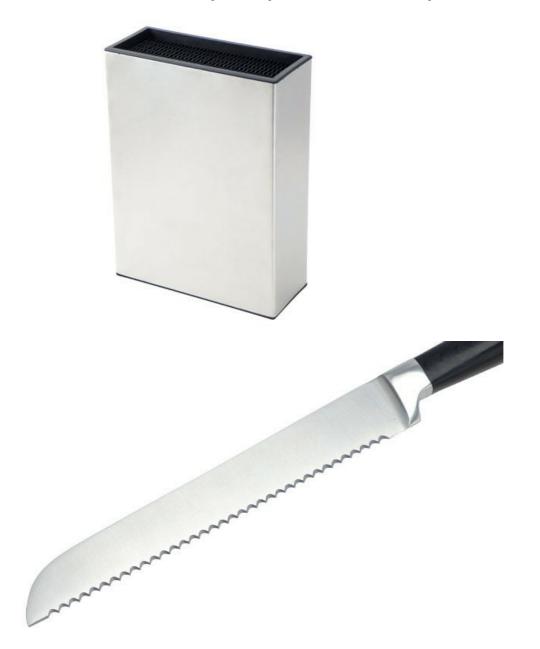

#### **5Pcs Kitchen Knives**

Chef Knife—USE: Suitable for cutting meat,fish,vegetable.

Bread Knife—USE: Suitable for cutting bread,cake,cheese,etc.

Carving Knife—USE: Suitable for slicing of meat without bone, fish, vegetable. Do not use for chopping bones due to the thin blade.

Stainless Steel Block——Suitable for storing and displaying knives. Simple and fashion design, easy to clean.

|                          | Material                                               | Blade<br>THK | Blade W         | Blade<br>L | Total L | Weight | Polishing    |
|--------------------------|--------------------------------------------------------|--------------|-----------------|------------|---------|--------|--------------|
| 8"Chef Knife             | Blade M:<br>3CR13<br>Handle M:<br>Pakka<br>wood+Forged | 2.5mm        | 4.7cm           | 20cm       | 33cm    | 224g   | Rubber Wheel |
| 8"Bread Knife            |                                                        | 2.5mm        | 3cm             | 19.4cm     | 32.4cm  | 164g   |              |
| 8"Carving Knife          |                                                        | 2.5mm        | 3cm             | 20cm       | 33cm    | 153g   |              |
| 5"Utility Knife          |                                                        | 2.0mm        | 2cm             | 12.5cm     | 24.5cm  | 84g    |              |
| 3.5"Paring Knife         |                                                        | 2.0mm        | 2cm             | 8.7cm      | 20.7cm  | 88g    |              |
| Stainless Steel<br>Block | #430+PP                                                |              | 17.3x7.6x23.5cm |            |         | 1484g  |              |
| Item No.                 | KS463B06                                               |              |                 |            |         |        |              |
| MOQ                      | 500 Sets                                               |              |                 |            |         |        |              |
| Package                  | Color Box                                              |              |                 |            |         |        |              |

### Product Size

Note:Size is subject to actual sample.

Detailed Images