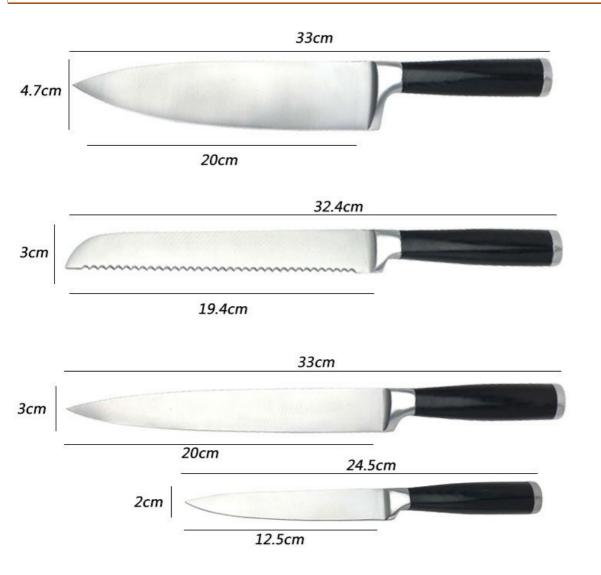

### Product Size

Note:Size is subject to actual sample.

Detailed Images

Stainless Steel Block——Suitable for storing and displaying knives. Simple and fashion design, easy to clean.

|                          | Material                                               | Blade<br>THK | Blade W         | Blade<br>L | Total L | Weight | Polishing    |
|--------------------------|--------------------------------------------------------|--------------|-----------------|------------|---------|--------|--------------|
| 8"Chef Knife             | Blade M:<br>3CR13<br>Handle M:<br>Pakka<br>wood+Forged | 2.5mm        | 4.7cm           | 20cm       | 33cm    | 224g   | Rubber Wheel |
| 8"Bread Knife            |                                                        | 2.5mm        | 3cm             | 19.4cm     | 32.4cm  | 164g   |              |
| 8"Carving Knife          |                                                        | 2.5mm        | 3cm             | 20cm       | 33cm    | 153g   |              |
| 5"Utility Knife          |                                                        | 2.0mm        | 2cm             | 12.5cm     | 24.5cm  | 84g    |              |
| 3.5"Paring Knife         |                                                        | 2.0mm        | 2cm             | 8.7cm      | 20.7cm  | 88g    |              |
| Stainless Steel<br>Block | #430+PP                                                |              | 17.3x7.6x23.5cm |            |         | 1484g  |              |
| Item No.                 | KS463B06                                               |              |                 |            |         |        |              |
| MOQ                      | 500 Sets                                               |              |                 |            |         |        |              |
| Package                  | Color Box                                              |              |                 |            |         |        |              |