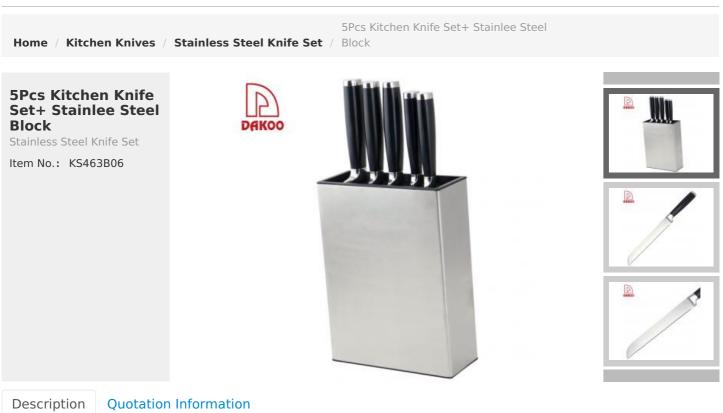

#### Product Description

#### **5Pcs Kitchen Knives**

Chef Knife—USE: Suitable for cutting meat,fish,vegetable.

Bread Knife—USE: Suitable for cutting bread,cake,cheese,etc.

Carving Knife—USE: Suitable for slicing of meat without bone, fish, vegetable. Do not use for chopping bones due to the thin blade.

Stainless Steel Block——Suitable for storing and displaying knives. Simple and fashion design, easy to clean.

|                          | Material                                               | Blade<br>THK | Blade W         | Blade<br>L | Total L | Weight | Polishing    |
|--------------------------|--------------------------------------------------------|--------------|-----------------|------------|---------|--------|--------------|
| 8"Chef Knife             | Blade M:<br>3CR13<br>Handle M:<br>Pakka<br>wood+Forged | 2.5mm        | 4.7cm           | 20cm       | 33cm    | 224g   | Rubber Wheel |
| 8"Bread Knife            |                                                        | 2.5mm        | 3cm             | 19.4cm     | 32.4cm  | 164g   |              |
| 8"Carving Knife          |                                                        | 2.5mm        | 3cm             | 20cm       | 33cm    | 153g   |              |
| 5"Utility Knife          |                                                        | 2.0mm        | 2cm             | 12.5cm     | 24.5cm  | 84g    |              |
| 3.5"Paring Knife         |                                                        | 2.0mm        | 2cm             | 8.7cm      | 20.7cm  | 88g    |              |
| Stainless Steel<br>Block | #430+PP                                                |              | 17.3x7.6x23.5cm |            |         | 1484g  |              |
| Item No.                 | KS463B06                                               |              |                 |            |         |        |              |
| MOQ                      | 500 Sets                                               |              |                 |            |         |        |              |
| Package                  | Color Box                                              |              |                 |            |         |        |              |