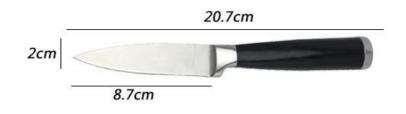

### Product Size

Note:Size is subject to actual sample.

Detailed Images

Stainless Steel Block——Suitable for storing and displaying knives. Simple and fashion design, easy to clean.

|                          | Material                                               | Blade<br>THK | Blade W         | Blade<br>L | Total L | Weight | Polishing    |
|--------------------------|--------------------------------------------------------|--------------|-----------------|------------|---------|--------|--------------|
| 8"Chef Knife             | Blade M:<br>3CR13<br>Handle M:<br>Pakka<br>wood+Forged | 2.5mm        | 4.7cm           | 20cm       | 33cm    | 224g   | Rubber Wheel |
| 8"Bread Knife            |                                                        | 2.5mm        | 3cm             | 19.4cm     | 32.4cm  | 164g   |              |
| 8"Carving Knife          |                                                        | 2.5mm        | 3cm             | 20cm       | 33cm    | 153g   |              |
| 5"Utility Knife          |                                                        | 2.0mm        | 2cm             | 12.5cm     | 24.5cm  | 84g    |              |
| 3.5"Paring Knife         |                                                        | 2.0mm        | 2cm             | 8.7cm      | 20.7cm  | 88g    |              |
| Stainless Steel<br>Block | #430+PP                                                |              | 17.3x7.6x23.5cm |            |         | 1484g  |              |
| Item No.                 | KS463B06                                               |              |                 |            |         |        |              |
| MOQ                      | 500 Sets                                               |              |                 |            |         |        |              |
| Package                  | Color Box                                              |              |                 |            |         |        |              |