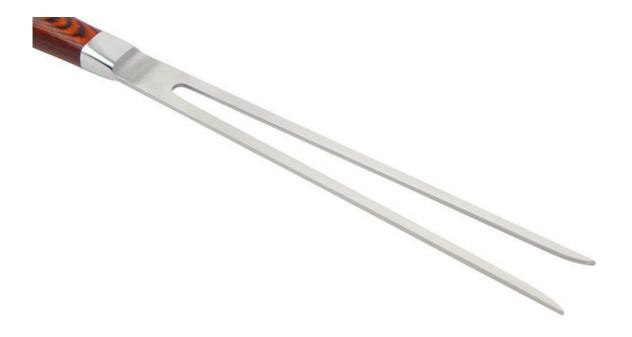

### **2pcs Carving Knife Set**

Carivng Knife And Fork+ Wooden Case

| Material | Rlade | Rlada | Rlada | Total I | Waidh | Poliching |  |
|----------|-------|-------|-------|---------|-------|-----------|--|

|                 | water ar                                      | THK   | W    | L      | i Olai L | t    | i onsining        |  |  |
|-----------------|-----------------------------------------------|-------|------|--------|----------|------|-------------------|--|--|
| 8"Carving Knife | Blade M: 3CR13  Handle M: PAKKA  Wood+ Forged | 2.5mm | 3cm  | 20cm   | 33cm     | 153g | Rubber<br>wheel   |  |  |
| Meat Fork       |                                               | 3.0mm | 3cm  | 21.5cm | 34.5cm   | 153g | Sand<br>Polishing |  |  |
| Wooden Case     | MDF+<br>Woodgrained Pape                      |       | 37x8 | 310g   |          |      |                   |  |  |
| Item No.        | KS463A02A                                     |       |      |        |          |      |                   |  |  |
| MOQ             | 1000 Sets                                     |       |      |        |          |      |                   |  |  |
| Package         | Wooden Case                                   |       |      |        |          |      |                   |  |  |