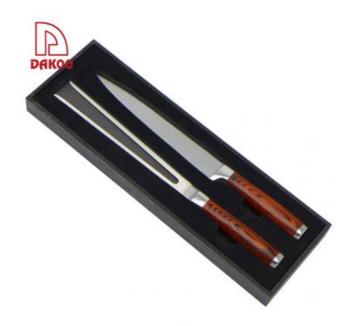

# Carving Knife And Fork+ Knife Case

Stainless Steel Knife Set Item No.: KS463A02A

Description

**Quotation Information** 

### **2pcs Carving Knife Set**

Carivng Knife And Fork+ Wooden Case

| Material | Rlade | Rlada | Rlada | Total I | Waidh | Poliching |  |
|----------|-------|-------|-------|---------|-------|-----------|--|

|                 | water ar                                      | THK   | W    | L      | i Olai L | t    | i onsining        |  |  |
|-----------------|-----------------------------------------------|-------|------|--------|----------|------|-------------------|--|--|
| 8"Carving Knife | Blade M: 3CR13  Handle M: PAKKA  Wood+ Forged | 2.5mm | 3cm  | 20cm   | 33cm     | 153g | Rubber<br>wheel   |  |  |
| Meat Fork       |                                               | 3.0mm | 3cm  | 21.5cm | 34.5cm   | 153g | Sand<br>Polishing |  |  |
| Wooden Case     | MDF+<br>Woodgrained Pape                      |       | 37x8 | 310g   |          |      |                   |  |  |
| Item No.        | KS463A02A                                     |       |      |        |          |      |                   |  |  |
| MOQ             | 1000 Sets                                     |       |      |        |          |      |                   |  |  |
| Package         | Wooden Case                                   |       |      |        |          |      |                   |  |  |