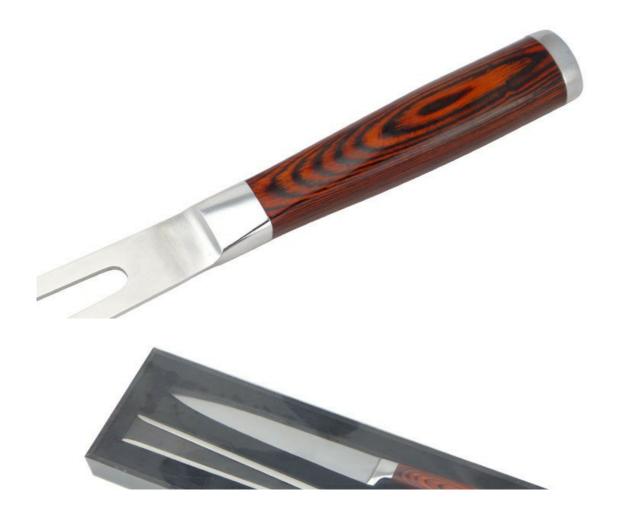

### **2pcs Carving Knife Set**

Carivng Knife And Fork+ Wooden Case

| Material | Rlade | Rlada | Rlada | Total I | Waidh | Poliching |  |
|----------|-------|-------|-------|---------|-------|-----------|--|

|                 | water ar                                      | THK   | W    | L      | i Olai L | t    | i onsining        |  |  |
|-----------------|-----------------------------------------------|-------|------|--------|----------|------|-------------------|--|--|
| 8"Carving Knife | Blade M: 3CR13  Handle M: PAKKA  Wood+ Forged | 2.5mm | 3cm  | 20cm   | 33cm     | 153g | Rubber<br>wheel   |  |  |
| Meat Fork       |                                               | 3.0mm | 3cm  | 21.5cm | 34.5cm   | 153g | Sand<br>Polishing |  |  |
| Wooden Case     | MDF+<br>Woodgrained Pape                      |       | 37x8 | 310g   |          |      |                   |  |  |
| Item No.        | KS463A02A                                     |       |      |        |          |      |                   |  |  |
| MOQ             | 1000 Sets                                     |       |      |        |          |      |                   |  |  |
| Package         | Wooden Case                                   |       |      |        |          |      |                   |  |  |

### **Product Size**

Note:Size is subject to actual sample.

Made from 3Cr13, superior performance, sharp and durable

With beautiful designed handle and comfortable to hold