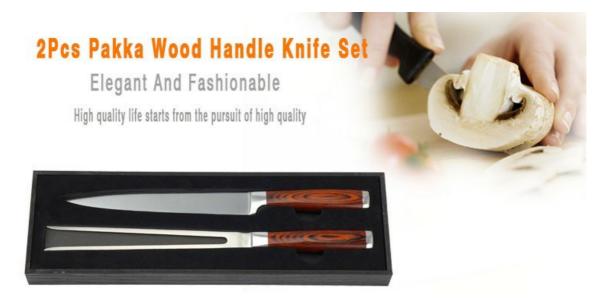

## **Elegant and Fashionable**

high quality life starts from the pursuit of high quality

### **2pcs Carving Knife Set**

Carivng Knife And Fork+ Wooden Case

| Material | Rlade | Rlada | Rlada | Total I | Waidh | Poliching |  |
|----------|-------|-------|-------|---------|-------|-----------|--|

|                 | water ar                                      | THK   | W    | L      | i Olai L | t    | i onsining        |  |  |
|-----------------|-----------------------------------------------|-------|------|--------|----------|------|-------------------|--|--|
| 8"Carving Knife | Blade M: 3CR13  Handle M: PAKKA  Wood+ Forged | 2.5mm | 3cm  | 20cm   | 33cm     | 153g | Rubber<br>wheel   |  |  |
| Meat Fork       |                                               | 3.0mm | 3cm  | 21.5cm | 34.5cm   | 153g | Sand<br>Polishing |  |  |
| Wooden Case     | MDF+<br>Woodgrained Pape                      |       | 37x8 | 310g   |          |      |                   |  |  |
| Item No.        | KS463A02A                                     |       |      |        |          |      |                   |  |  |
| MOQ             | 1000 Sets                                     |       |      |        |          |      |                   |  |  |
| Package         | Wooden Case                                   |       |      |        |          |      |                   |  |  |