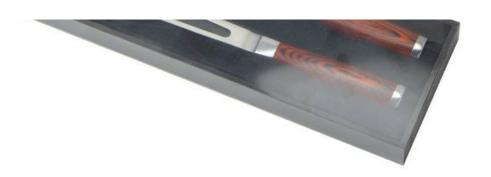

### **2pcs Carving Knife Set**

Carivng Knife And Fork+ Wooden Case

| Material | Rlade | Rlada | Rlada | Total I | Waidh | Poliching |  |
|----------|-------|-------|-------|---------|-------|-----------|--|

|                 | water ar                                      | THK   | W    | L      | i Olai L | t    | i onsining        |  |  |
|-----------------|-----------------------------------------------|-------|------|--------|----------|------|-------------------|--|--|
| 8"Carving Knife | Blade M: 3CR13  Handle M: PAKKA  Wood+ Forged | 2.5mm | 3cm  | 20cm   | 33cm     | 153g | Rubber<br>wheel   |  |  |
| Meat Fork       |                                               | 3.0mm | 3cm  | 21.5cm | 34.5cm   | 153g | Sand<br>Polishing |  |  |
| Wooden Case     | MDF+<br>Woodgrained Pape                      |       | 37x8 | 310g   |          |      |                   |  |  |
| Item No.        | KS463A02A                                     |       |      |        |          |      |                   |  |  |
| MOQ             | 1000 Sets                                     |       |      |        |          |      |                   |  |  |
| Package         | Wooden Case                                   |       |      |        |          |      |                   |  |  |

### **Product Size**

Note:Size is subject to actual sample.

Made from 3Cr13, superior performance, sharp and durable

With beautiful designed handle and comfortable to hold