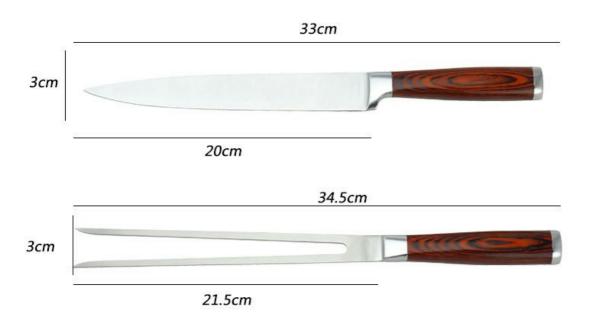

|                 | water ar                                      | THK   | W    | L      | i Olai L | t    | i onsining        |  |  |
|-----------------|-----------------------------------------------|-------|------|--------|----------|------|-------------------|--|--|
| 8"Carving Knife | Blade M: 3CR13  Handle M: PAKKA  Wood+ Forged | 2.5mm | 3cm  | 20cm   | 33cm     | 153g | Rubber<br>wheel   |  |  |
| Meat Fork       |                                               | 3.0mm | 3cm  | 21.5cm | 34.5cm   | 153g | Sand<br>Polishing |  |  |
| Wooden Case     | MDF+<br>Woodgrained Pape                      |       | 37x8 | 310g   |          |      |                   |  |  |
| Item No.        | KS463A02A                                     |       |      |        |          |      |                   |  |  |
| MOQ             | 1000 Sets                                     |       |      |        |          |      |                   |  |  |
| Package         | Wooden Case                                   |       |      |        |          |      |                   |  |  |

### **Product Size**

Note:Size is subject to actual sample.

Made from 3Cr13, superior performance, sharp and durable

With beautiful designed handle and comfortable to hold