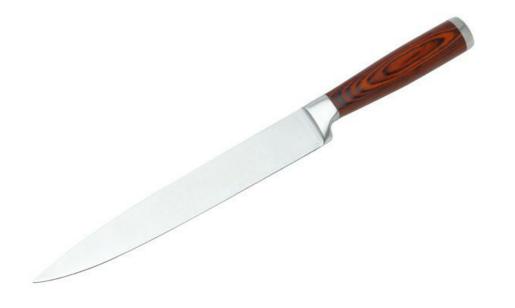

### **2pcs Carving Knife Set**

Carivng Knife And Fork+ Wooden Case

| Material | Rlade | Rlada | Rlada | Total I | Waidh | Poliching |  |
|----------|-------|-------|-------|---------|-------|-----------|--|

|                 | water ar                                      | THK   | W    | L      | i Olai L | t    | i onsining        |  |  |
|-----------------|-----------------------------------------------|-------|------|--------|----------|------|-------------------|--|--|
| 8"Carving Knife | Blade M: 3CR13  Handle M: PAKKA  Wood+ Forged | 2.5mm | 3cm  | 20cm   | 33cm     | 153g | Rubber<br>wheel   |  |  |
| Meat Fork       |                                               | 3.0mm | 3cm  | 21.5cm | 34.5cm   | 153g | Sand<br>Polishing |  |  |
| Wooden Case     | MDF+<br>Woodgrained Pape                      |       | 37x8 | 310g   |          |      |                   |  |  |
| Item No.        | KS463A02A                                     |       |      |        |          |      |                   |  |  |
| MOQ             | 1000 Sets                                     |       |      |        |          |      |                   |  |  |
| Package         | Wooden Case                                   |       |      |        |          |      |                   |  |  |