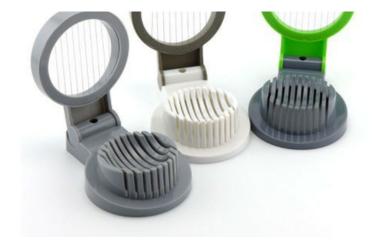

## **Detailed Images**

Uniform arrangement of steel wire, could cut uniform thickness of egg, it is more accurate than the cutting technique of chef

High quality plastic, food grade ABS material, it is safe and healthy, not easy to cause deformation

Opening and closing, is faster to cut egg

Piece of stainless steel frame(Cut the egg into flake)