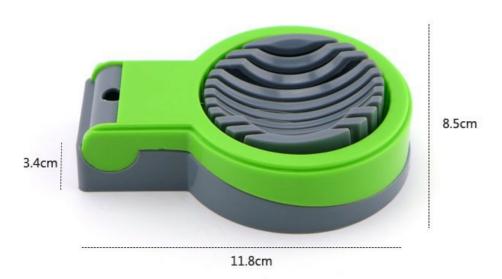

Product : Egg Slicer

Material: Main Wire:#430

Thin Wire:#201+ABS Size: 11.8x8.5x3.4cm

Weight: 69g

#### **Product Size**

Note: Size is subject to actual sample.