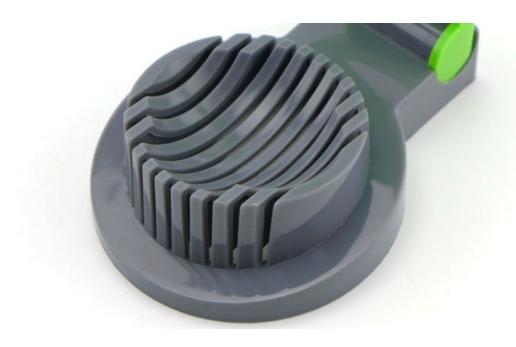

Opening and closing, is faster to cut egg

Piece of stainless steel frame(Cut the egg into flake)