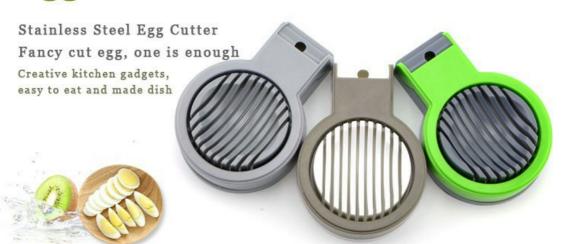

# Egg Cutter

**Egg Slicer Use:** Please use boiling water to burn the steel wire, so the egg yolk would not stick the machine when cutting, then put the cooked eggs, duck eggs, preserved eggs into the grooves with a pressure at one side of wire, finally beautiful and uniform flake and flower shape egg would come out.

# Could be hung, convenient to storage and save space

Use: to cut cooked eggs, duck eggs, preserved egg and cheese, kiwi fruit and so on