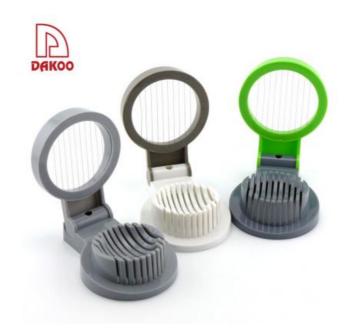

# Egg Cutter

**Egg Slicer Use:** Please use boiling water to burn the steel wire, so the egg yolk would not stick the machine when cutting, then put the cooked eggs, duck eggs, preserved eggs into the grooves with a pressure at one side of wire, finally beautiful and uniform flake and flower shape egg would come out.

Product : Egg Slicer

Material: Main Wire:#430

Thin Wire:#201+ABS Size: 11.8x8.5x3.4cm

Weight: 69g

## **Detailed Images**

Uniform arrangement of steel wire, could cut uniform thickness of egg, it is more accurate than the cutting technique of chef

High quality plastic, food grade ABS material, it is safe and healthy, not easy to cause deformation