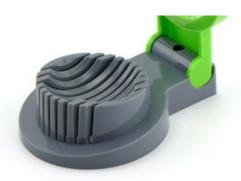

## **Detailed Images**

Uniform arrangement of steel wire, could cut uniform thickness of egg, it is more accurate than the cutting technique of chef

High quality plastic, food grade ABS material, it is safe and healthy, not easy to cause deformation

Opening and closing, is faster to cut egg

Piece of stainless steel frame(Cut the egg into flake)