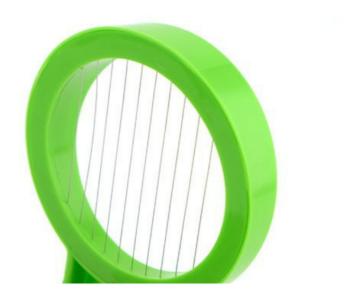

## **Detailed Images**

Uniform arrangement of steel wire, could cut uniform thickness of egg, it is more accurate than the cutting technique of chef

High quality plastic, food grade ABS material, it is safe and healthy, not easy to cause deformation

Opening and closing, is faster to cut egg

Piece of stainless steel frame(Cut the egg into flake)