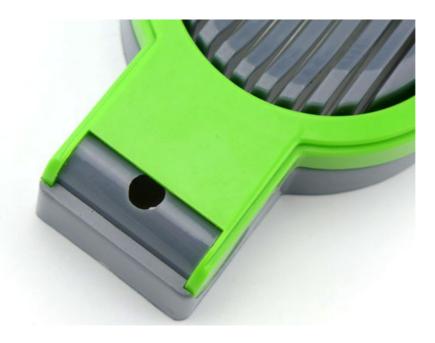

Opening and closing, is faster to cut egg

Piece of stainless steel frame(Cut the egg into flake)