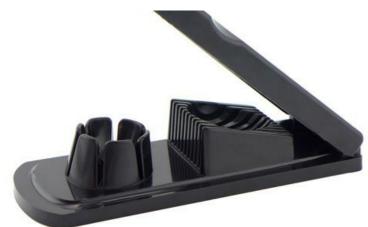

Opening and closing, is faster to cut egg

Six petals shape steel ring(Cut the egg into petals shape)

## Piece of stainless steel frame(Cut the egg into flake)