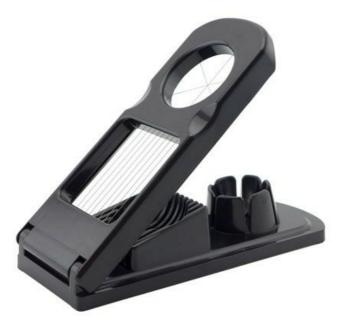

### **Product Description**

Egg Slicer Use: Please use boiling water to burn the steel wire, so the egg yolk would not stick the machine when cutting, then put the cooked eggs, duck eggs, preserved eggs into the grooves with a pressure at one side of wire, finally beautiful and uniform flake and flower shape egg would come out.

## **Detailed Images**

Uniform arrangement of steel wire, could cut uniform thickness of egg, it is more accurate than the cutting technique of chef

High quality plastic, food grade ABS material, it is safe and healthy, not easy to cause deformation

# Use: to cut cooked eggs, duck eggs, preserved egg and cheese, kiwi fruit and so on

Please use boiling water to burn the steel wire, so the egg yolk would not stick the machine when cutting, then put the cooked eggs, duck eggs, preserved eggs into the grooves with a pressure at one side of wire, finally beautiful and uniform flake and flower shape egg would come out.