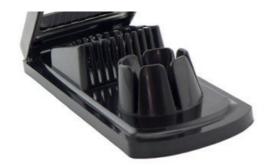

Opening and closing, is faster to cut egg

Six petals shape steel ring(Cut the egg into petals shape)

## Piece of stainless steel frame(Cut the egg into flake)