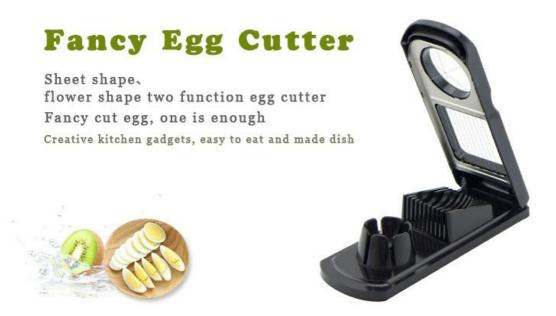

### **Product Description**

Egg Slicer Use: Please use boiling water to burn the steel wire, so the egg yolk would not stick the machine when cutting, then put the cooked eggs, duck eggs, preserved eggs into the grooves with a pressure at one side of wire, finally beautiful and uniform flake and flower shape egg would come out.

# Use: to cut cooked eggs, duck eggs, preserved egg and cheese, kiwi fruit and so on

Please use boiling water to burn the steel wire, so the egg yolk would not stick the machine when cutting, then put the cooked eggs, duck eggs, preserved eggs into the grooves with a pressure at one side of wire, finally beautiful and uniform flake and flower shape egg would come out.