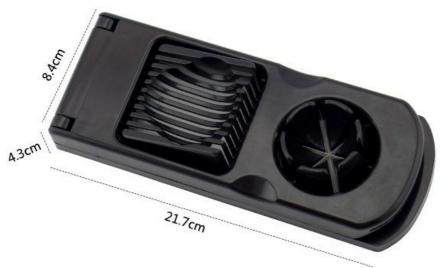

Product : 2 in 1 Egg Slicer

Material: Main Wire:#430

Thin Wire:#201+ABS Size: 21.7x8.4x4.3cm

Weight: 129g

## **Product Size**

Note: Size is subject to actual sample.