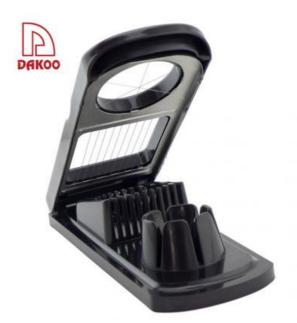

### **Product Description**

Egg Slicer Use: Please use boiling water to burn the steel wire, so the egg yolk would not stick the machine when cutting, then put the cooked eggs, duck eggs, preserved eggs into the grooves with a pressure at one side of wire, finally beautiful and uniform flake and flower shape egg would come out.

Product : 2 in 1 Egg Slicer

Material: Main Wire:#430

Thin Wire:#201+ABS Size: 21.7x8.4x4.3cm

Weight: 129g

## **Detailed Images**

Uniform arrangement of steel wire, could cut uniform thickness of egg, it is more accurate than the cutting technique of chef

High quality plastic, food grade ABS material, it is safe and healthy, not easy to cause deformation

Opening and closing, is faster to cut egg

Six petals shape steel ring(Cut the egg into petals shape)

## Piece of stainless steel frame(Cut the egg into flake)

# Use: to cut cooked eggs, duck eggs, preserved egg and cheese, kiwi fruit and so on

Please use boiling water to burn the steel wire, so the egg yolk would not stick the machine when cutting, then put the cooked eggs, duck eggs, preserved eggs into the grooves with a pressure at one side of wire, finally beautiful and uniform flake and flower shape egg would come out.