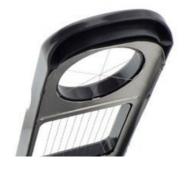

#### 2 in 1 Egg Slicer

Kitchenwares

Item No.: KW30012

Description

**Quotation Information** 

### **Product Description**

Egg Slicer Use: Please use boiling water to burn the steel wire, so the egg yolk would not stick the machine when cutting, then put the cooked eggs, duck eggs, preserved eggs into the grooves with a pressure at one side of wire, finally beautiful and uniform flake and flower shape egg would come out.