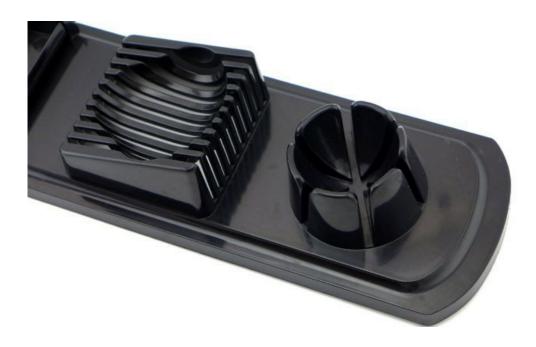

Opening and closing, is faster to cut egg

Six petals shape steel ring(Cut the egg into petals shape)