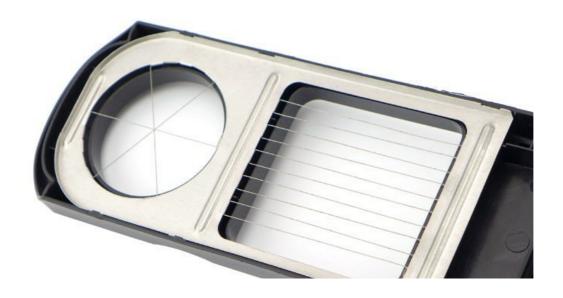

## **Detailed Images**

Uniform arrangement of steel wire, could cut uniform thickness of egg, it is more accurate than the cutting technique of chef

High quality plastic, food grade ABS material, it is safe and healthy, not easy to cause deformation

## Piece of stainless steel frame(Cut the egg into flake)

Opening and closing, is faster to cut egg

Six petals shape steel ring(Cut the egg into petals shape)