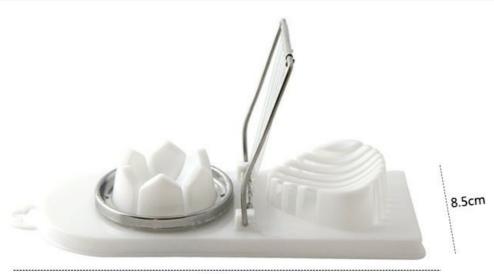

## **Product Description**

**Egg Slicer Use:** Please use boiling water to burn the steel wire, so the egg yolk would not stick the machine when cutting, then put the cooked eggs, duck eggs, preserved eggs into the grooves with a pressure at one side of wire, finally beautiful and uniform flake and flower shape egg would come out.

Material : Main Wire:#430 Thin Wire:#201+New Fresh PP Size : 21.5x8.5x3.5cm Weight : 65g

**Product Size** 

21.5cm Note:Size is subject to actual sample.

## Opening and closing, is faster to cut egg

Could be hung, convenient to storage and save space

Six petals shape steel ring(Cut the egg into petals shape)

Piece of stainless steel frame(Cut the egg into flake)