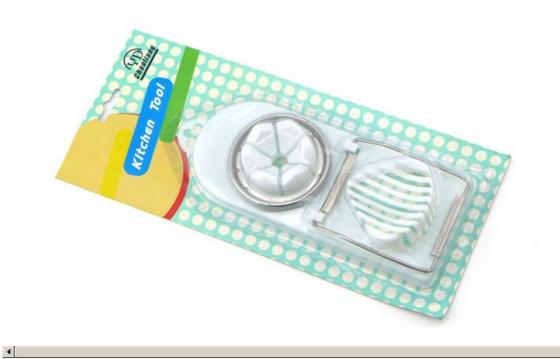

Home / Kitchenwares / 2 in 1 Egg Slicer

## **Product Description**

**Egg Slicer Use:** Please use boiling water to burn the steel wire, so the egg yolk would not stick the machine when cutting, then put the cooked eggs, duck eggs, preserved eggs into the grooves with a pressure at one side of wire, finally beautiful and uniform flake and flower shape egg would come out.

## Packing

Use: to cut cooked errors, duck errors, preserved error and cheese, kiwi fruit and so