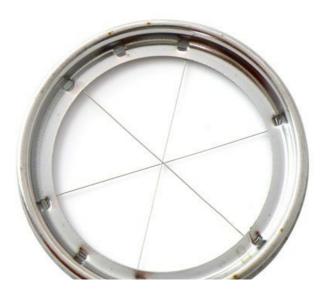

## **Detailed Images**

Uniform arrangement of steel wire, could cut uniform thickness of egg, it is more accurate than the cutting technique of chef

High quality plastic, food grade PP material, it is safe and healthy, not easy to cause deformation

## Opening and closing, is faster to cut egg

Could be hung, convenient to storage and save space

Six petals shape steel ring(Cut the egg into petals shape)

Piece of stainless steel frame(Cut the egg into flake)