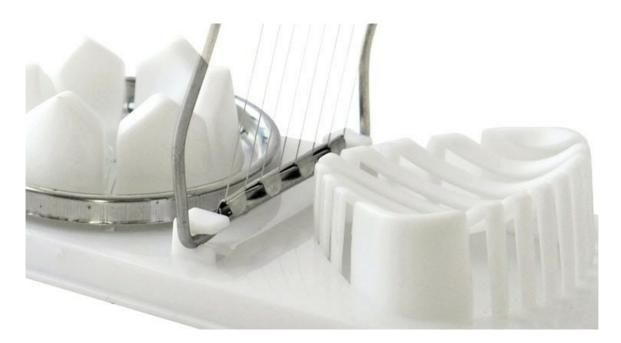

## **Detailed Images**

Uniform arrangement of steel wire, could cut uniform thickness of egg, it is more accurate than the cutting technique of chef

High quality plastic, food grade PP material, it is safe and healthy, not easy to cause deformation

## Opening and closing, is faster to cut egg

Could be hung, convenient to storage and save space

Six petals shape steel ring(Cut the egg into petals shape)

Piece of stainless steel frame(Cut the egg into flake)