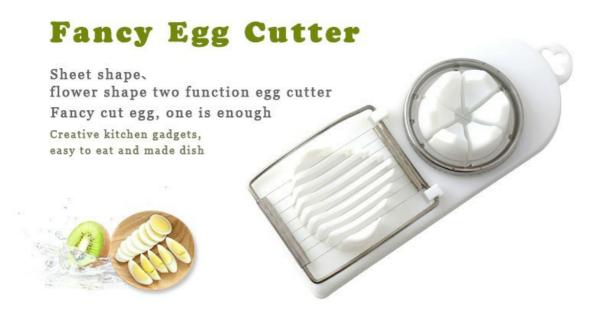

## **Detailed Images**

Uniform arrangement of steel wire, could cut uniform thickness of egg, it is more accurate than the cutting technique of chef

High quality plastic, food grade PP material, it is safe and healthy, not easy to cause deformation

## Opening and closing, is faster to cut egg

Could be hung, convenient to storage and save space

Six petals shape steel ring(Cut the egg into petals shape)

Piece of stainless steel frame(Cut the egg into flake)

## Packing

Use: to cut cooked errors, duck errors, preserved error and cheese, kiwi fruit and so