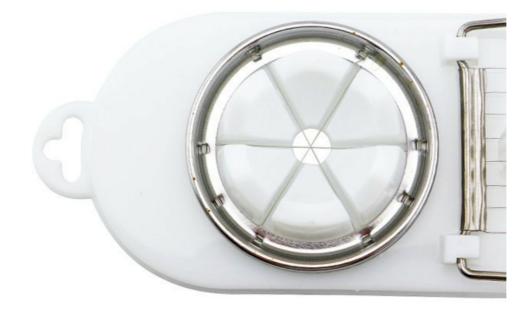

## Opening and closing, is faster to cut egg

Could be hung, convenient to storage and save space

Six petals shape steel ring(Cut the egg into petals shape)

Piece of stainless steel frame(Cut the egg into flake)