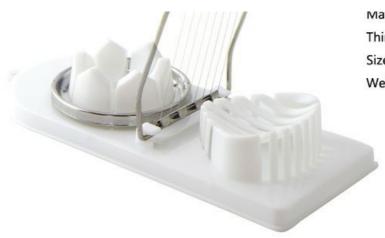

## **Detailed Images**

Uniform arrangement of steel wire, could cut uniform thickness of egg, it is more accurate than the cutting technique of chef

High quality plastic, food grade PP material, it is safe and healthy, not easy to cause deformation

## Opening and closing, is faster to cut egg

Could be hung, convenient to storage and save space

Six petals shape steel ring(Cut the egg into petals shape)

Piece of stainless steel frame(Cut the egg into flake)