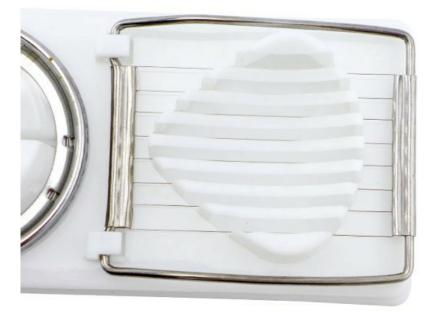

## Opening and closing, is faster to cut egg

Could be hung, convenient to storage and save space

Six petals shape steel ring(Cut the egg into petals shape)

Piece of stainless steel frame(Cut the egg into flake)