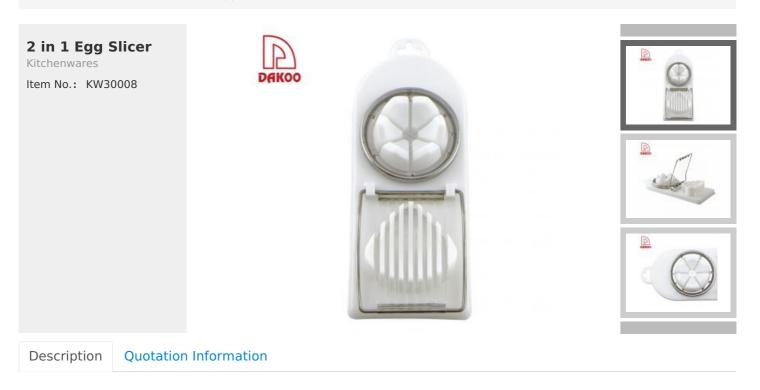

Home / Kitchenwares / 2 in 1 Egg Slicer

## **Product Description**

**Egg Slicer Use:** Please use boiling water to burn the steel wire, so the egg yolk would not stick the machine when cutting, then put the cooked eggs, duck eggs, preserved eggs into the grooves with a pressure at one side of wire, finally beautiful and uniform flake and flower shape egg would come out.

Material : Main Wire:#430 Thin Wire:#201+New Fresh PP Size : 21.5x8.5x3.5cm Weight : 65g

**Product Size** 

21.5cm Note:Size is subject to actual sample.