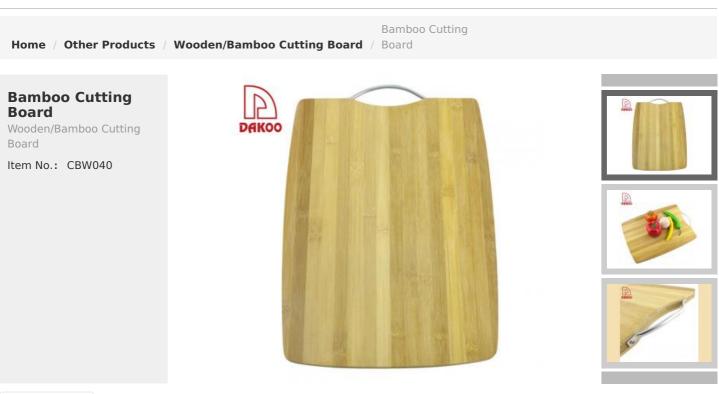

# Solid Wood Cutting Board

Healthy and fashionable lifestyle,

start from kitchen

#### Necessary product in kitchen Safe and environmental Hand-held design is in comfortable handle touching, accord with human body engineering and convenient to hang.

Product : Cutting Board Material : Bamboo+Stainless Steel Prosessing : Coated with Edible Oil Weight: 1340g Measurement : 37.5x27.5x1.7cm

**Product Size** 

Weight : 1340g Thickness : 1.7cm Note : Size is subject to actual sample.