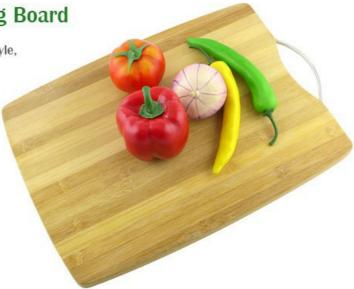

# Solid Wood Cutting Board

Healthy and fashionable lifestyle,

start from kitchen

## **Detailed Images**

Easy holding and could be hung on wall.

Rounded design can greatly reduce injury. Safety rounded design is for your safety.

Easy to clean, prevent the breeding of bacteria, solid wood is durable to use.