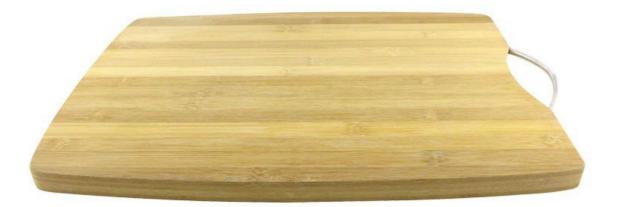

## **Detailed Images**

Easy holding and could be hung on wall.

Rounded design can greatly reduce injury. Safety rounded design is for your safety.

Easy to clean, prevent the breeding of bacteria, solid wood is durable to use.