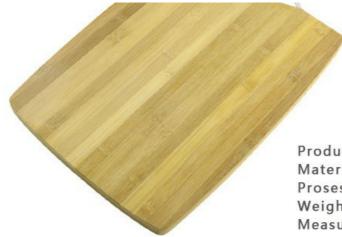

#### Necessary product in kitchen Safe and environmental Hand-held design is in comfortable handle touching, accord with human body engineering and convenient to hang.

Product : Cutting Board Material : Bamboo+Stainless Steel Prosessing : Coated with Edible Oil Weight: 1340g Measurement : 37.5x27.5x1.7cm

**Product Size** 

Weight : 1340g Thickness : 1.7cm Note : Size is subject to actual sample.