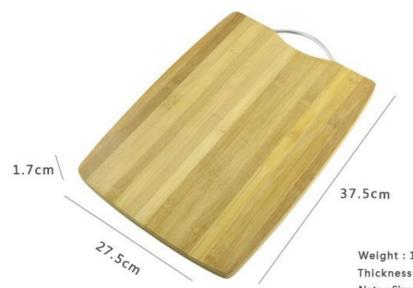

#### Necessary product in kitchen Safe and environmental Hand-held design is in comfortable handle touching, accord with human body engineering and convenient to hang.

Product : Cutting Board Material : Bamboo+Stainless Steel Prosessing : Coated with Edible Oil Weight: 1340g Measurement : 37.5x27.5x1.7cm

**Product Size** 

Weight : 1340g Thickness : 1.7cm Note : Size is subject to actual sample.