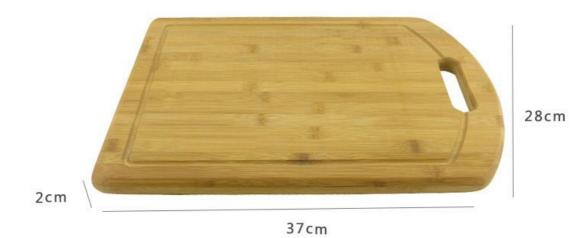

# Necessary product in kitchen Safe and environmental

Hand-held design is in comfortable handle touching, accord with human body engineering and convenient to hang.

**Product Size** 

Weight : 1300g Thickness : 2cm Note : Size is subject to actual sample.