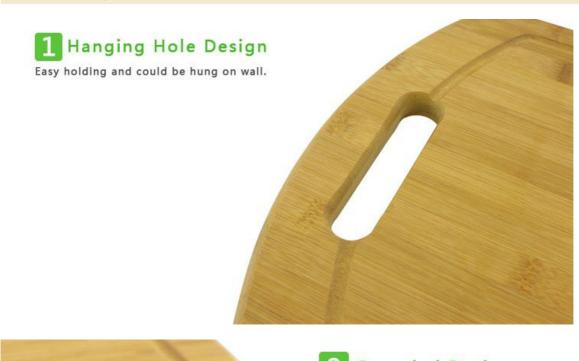

### **Detailed Images**

Rounded design can greatly reduce injury. Safety rounded design is for your safety.

Humanized water-conductive design prevents juice spilling when cutting succulent food.