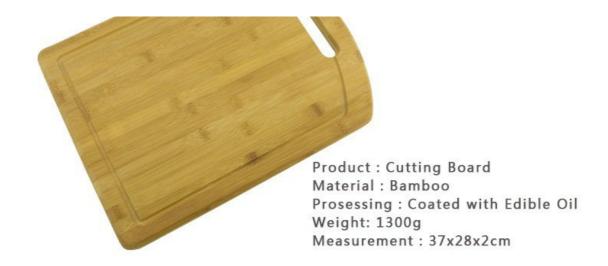

# Necessary product in kitchen Safe and environmental

Hand-held design is in comfortable handle touching, accord with human body engineering and convenient to hang.

**Product Size** 

Weight : 1300g Thickness : 2cm Note : Size is subject to actual sample.