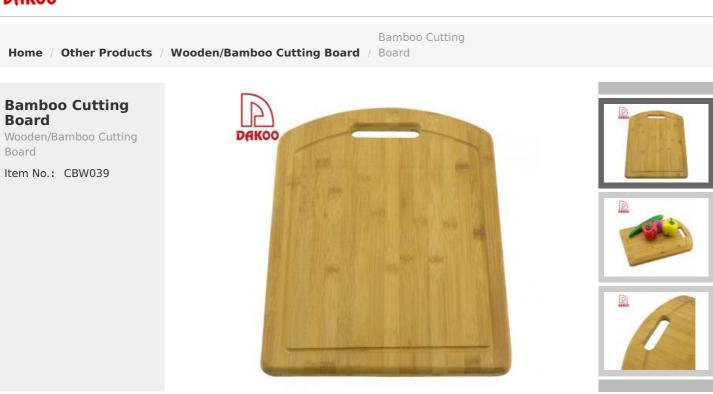

## Solid Wood Cutting Board

Healthy and fashionable lifestyle,

start from kitchen

# Necessary product in kitchen Safe and environmental

Hand-held design is in comfortable handle touching, accord with human body engineering and convenient to hang.

**Product Size** 

Weight : 1300g Thickness : 2cm Note : Size is subject to actual sample.