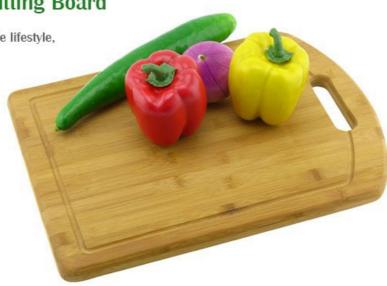

### **Detailed Images**

Rounded design can greatly reduce injury. Safety rounded design is for your safety.

Humanized water-conductive design prevents juice spilling when cutting succulent food.