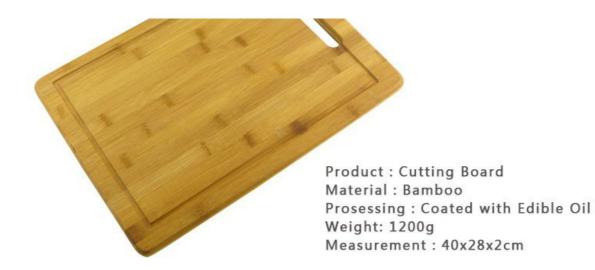

#### **Product Size**

40cm

Weight : 1200g Thickness : 2cm Note : Size is subject to actual sample.