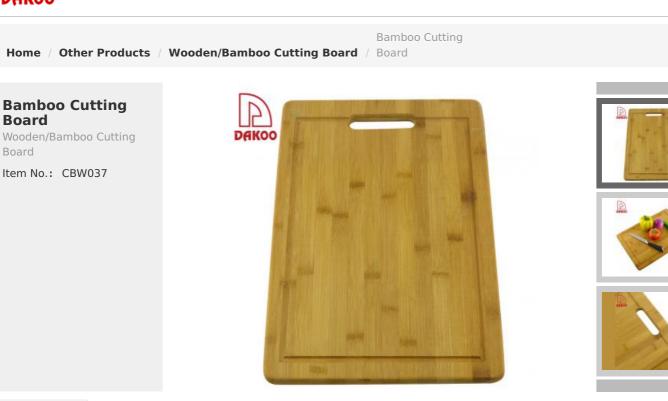

Description Quotation Information

#### **Product Description**

#### **Product Size**

40cm

Weight : 1200g Thickness : 2cm Note : Size is subject to actual sample.