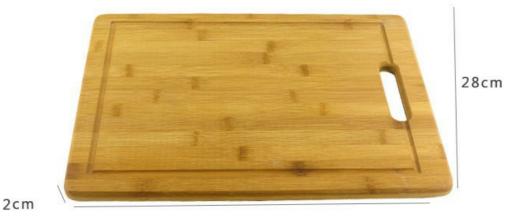

#### **Product Size**

40cm

Weight : 1200g Thickness : 2cm Note : Size is subject to actual sample.