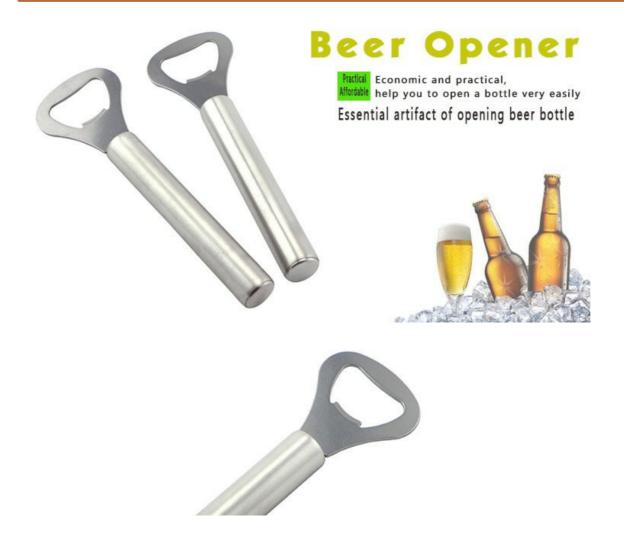

#### Detailed Images

# Stainless steel opener to open the bottle, sturdy and durable, saving energy when opening the bottle