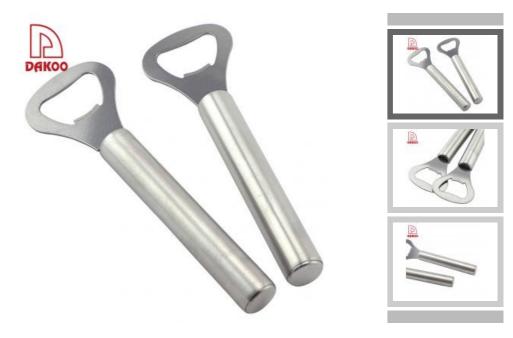

### **Product Description**

Product : Beverage Bottle Opener

Material: #430+#201

Prosessing : Sand Polishing Measurement : 14x4.3x1.6cm

Weight: 41g

#### Detailed Images