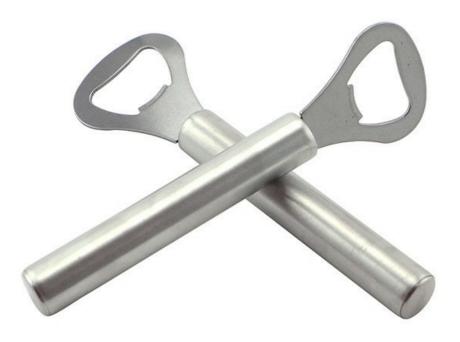

Home / Kitchenwares / Beverage Bottle Opene

### **Beverage Bottle Opene**

Kitchenwares

Item No.: BO004



Description

**Quotation Information** 

### **Product Description**





Product : Beverage Bottle Opener

Material: #430+#201

Prosessing : Sand Polishing Measurement : 14x4.3x1.6cm

Weight: 41g

#### **Product Size**



#### Detailed Images

# Stainless steel opener to open the bottle, sturdy and durable, saving energy when opening the bottle



## To use thicken steel board, repeated usage, not easy to cause deformation



Overstriking handle, comfortable handle feeling, easier to open the bottle



Exquisite craft, fine sand polishing, smooth and good touch feeling