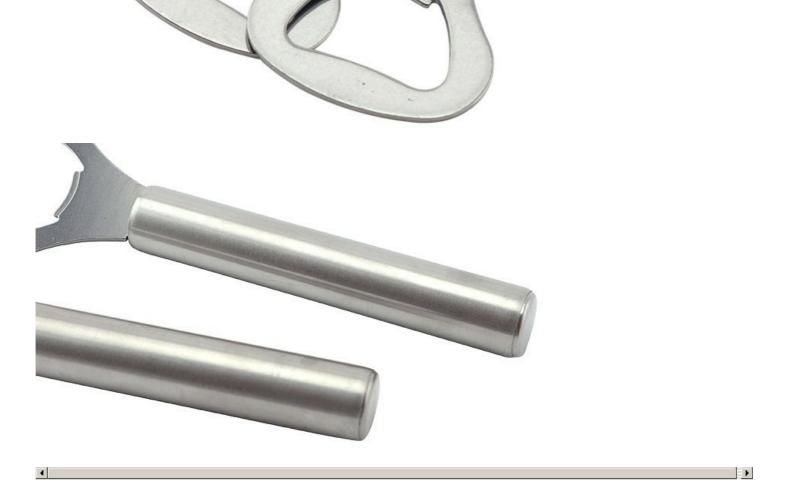

### **Product Description**

Product : Beverage Bottle Opener

Material: #430+#201

Prosessing : Sand Polishing Measurement : 14x4.3x1.6cm

Weight: 41g

#### Detailed Images

# Stainless steel opener to open the bottle, sturdy and durable, saving energy when opening the bottle