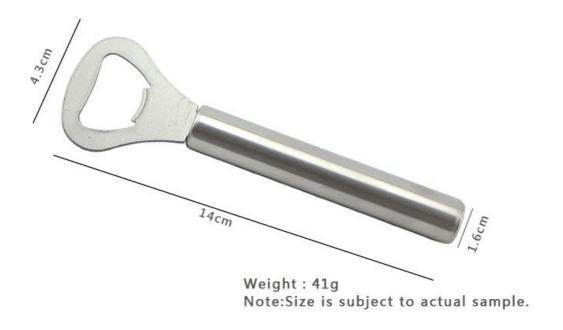

### **Product Description**

Product : Beverage Bottle Opener

Material: #430+#201

Prosessing : Sand Polishing Measurement : 14x4.3x1.6cm

Weight: 41g

#### **Product Size**