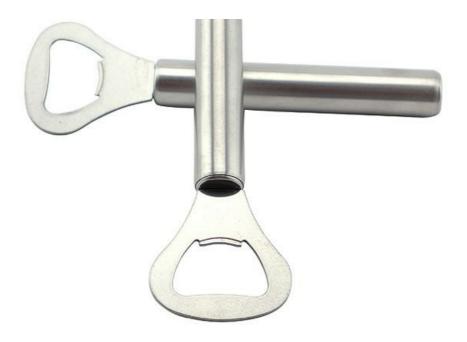

### **Product Description**

Product : Beverage Bottle Opener

Material: #430+#201

Prosessing : Sand Polishing Measurement : 14x4.3x1.6cm

Weight: 41g

#### Detailed Images