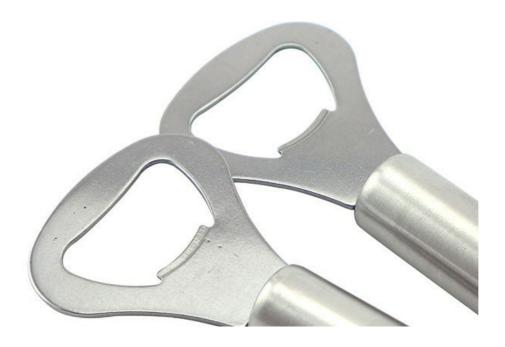

Home / Kitchenwares / Beverage Bottle Opene

### **Beverage Bottle Opene**

Kitchenwares

Item No.: BO004



Description

**Quotation Information** 

### **Product Description**





Product : Beverage Bottle Opener

Material: #430+#201

Prosessing : Sand Polishing Measurement : 14x4.3x1.6cm

Weight: 41g

#### **Product Size**



#### Detailed Images

# Stainless steel opener to open the bottle, sturdy and durable, saving energy when opening the bottle



## To use thicken steel board, repeated usage, not easy to cause deformation



Overstriking handle, comfortable handle feeling, easier to open the bottle



Exquisite craft, fine sand polishing, smooth and good touch feeling