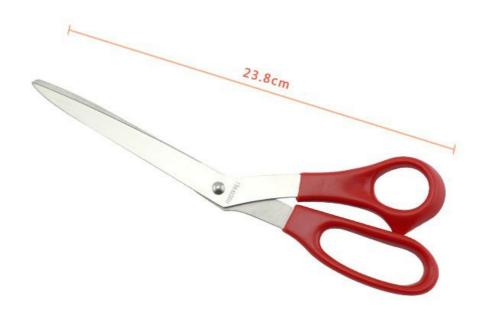

## DAKOO Industrial Ltd.

0

|  | Material:        | 2CR13 + ABS |
|--|------------------|-------------|
|  | Blade Thickness: | 1.8mm       |
|  | Blade Width:     | 3cm         |
|  | Total Length:    | 23.8cm      |
|  | Handle Length:   | 8.1cm       |

## **Product Size**

Note:Size is subject to actual sample.

Detailed Images