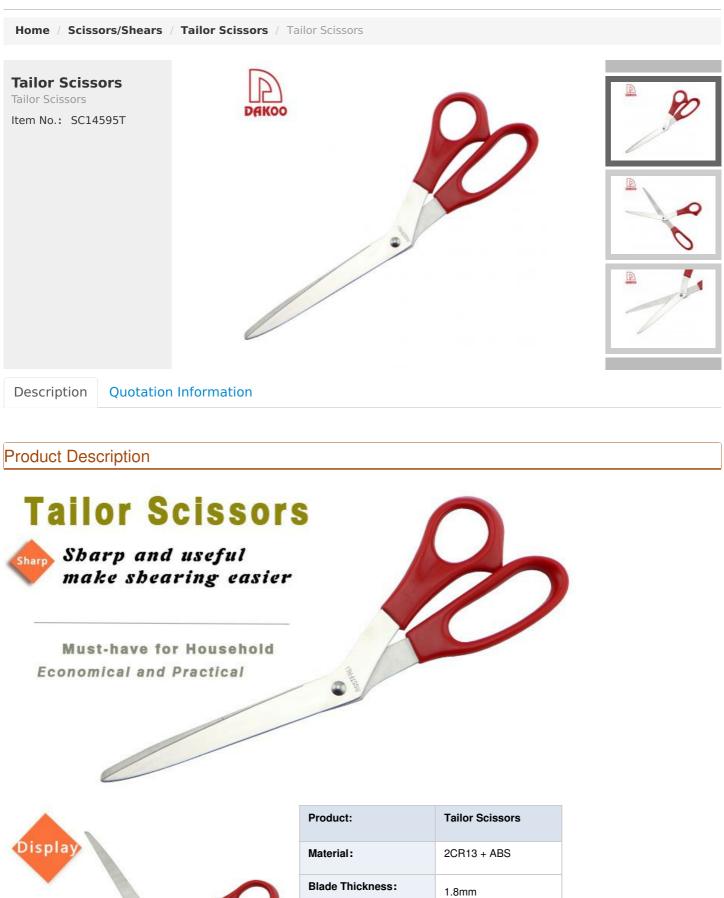

## **Product Size**

Note:Size is subject to actual sample.

Detailed Images

## DAKOO Industrial Ltd.

0

|  | Material:        | 2CR13 + ABS |
|--|------------------|-------------|
|  | Blade Thickness: | 1.8mm       |
|  | Blade Width:     | 3cm         |
|  | Total Length:    | 23.8cm      |
|  | Handle Length:   | 8.1cm       |

| N.W(gram):          | 71g              |
|---------------------|------------------|
| Surface Processing: | Mirror Polishing |