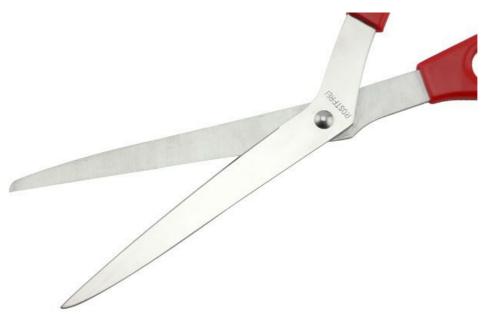

## **Tailor Scissors**

- **1**, High hardness stainless steel material, resistant to wear.
- 2. High sharpness, blade surface is flat and cut more quickly.
- Stronger rivets, safe, solid and anti-slip.
  Ergonomic handle, easy to cut and save energy.
  Purpose: cut threads, cut cloth, etc.