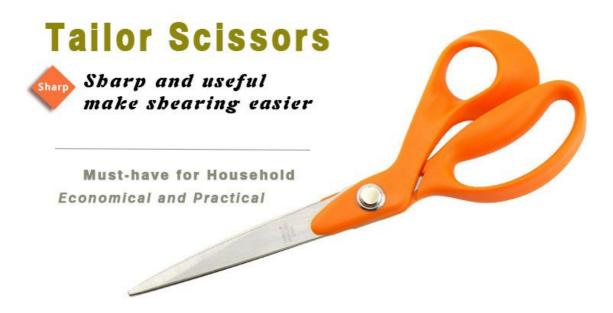

#### **Tailor Scissors**

Tailor Scissors

Item No.: SC13910T

Description

**Quotation Information** 

# **Tailor Scissors**

- 1. High hardness stainless steel material, resistant to wear.
- 2. High sharpness, blade surface is flat and cut more quickly.
- 3. Stronger rivets, safe, solid and anti-slip.
- 4. Ergonomic handle, easy to cut and save energy.
  5. Purpose: cut threads, cut cloth, etc.