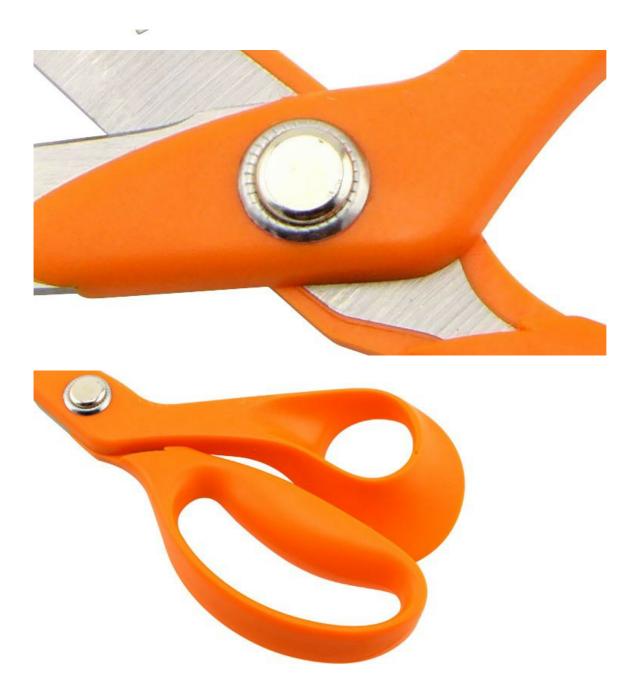

# **Detailed Images**

# **Tailor Scissors**

- 1. High hardness stainless steel material, resistant to wear.
- 2. High sharpness, blade surface is flat and cut more quickly.
- 3. Stronger rivets, safe, solid and anti-slip.
- 4. Ergonomic handle, easy to cut and save energy.
  5. Purpose: cut threads, cut cloth, etc.