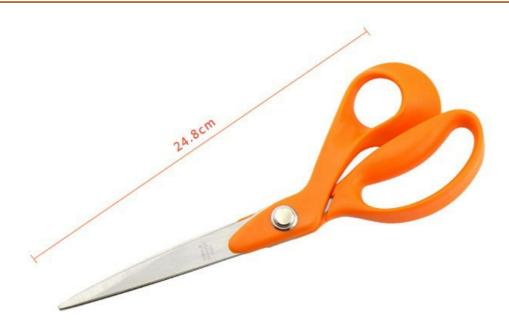

# **Product Description**

| Product:         | Tailor Scissors |
|------------------|-----------------|
| Material:        | 2CR13 + ABS     |
| Blade Thickness: | 3mm             |
| Blade Width:     | 2cm             |
| Total Length:    | 24.8cm          |
| Handle Length:   | 15cm            |

### **Product Size**

Note:Size is subject to actual sample.