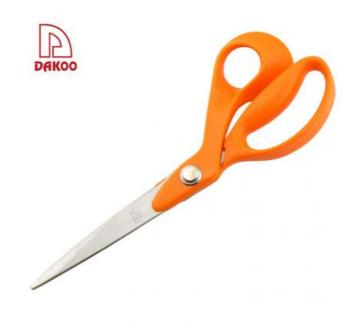

#### **Tailor Scissors**

Tailor Scissors

Item No.: SC13910T

Description

**Quotation Information** 

# **Product Description**

| Product:         | Tailor Scissors |
|------------------|-----------------|
| Material:        | 2CR13 + ABS     |
| Blade Thickness: | 3mm             |
| Blade Width:     | 2cm             |
| Total Length:    | 24.8cm          |
| Handle Length:   | 15cm            |

| N.W(gram):          | 132g           |
|---------------------|----------------|
| Surface Processing: | Sand Polishing |

# **Tailor Scissors**

- 1. High hardness stainless steel material, resistant to wear.
- 2. High sharpness, blade surface is flat and cut more quickly.
- 3. Stronger rivets, safe, solid and anti-slip.
- 4. Ergonomic handle, easy to cut and save energy.
  5. Purpose: cut threads, cut cloth, etc.