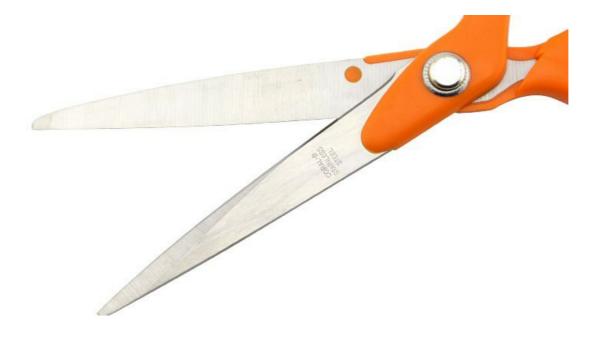

# **Tailor Scissors**

- 1. High hardness stainless steel material, resistant to wear.
- 2. High sharpness, blade surface is flat and cut more quickly.
- 3. Stronger rivets, safe, solid and anti-slip.
- 4. Ergonomic handle, easy to cut and save energy.
  5. Purpose: cut threads, cut cloth, etc.