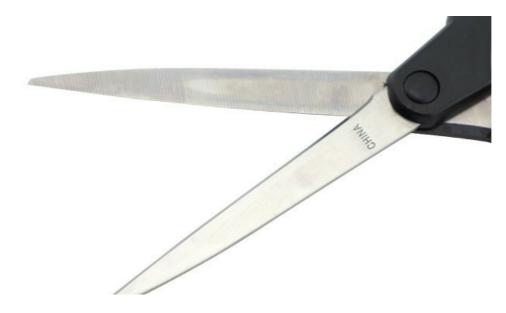

## **Product Description**

| Product:         | Household Scissors |
|------------------|--------------------|
| Material:        | 2CR13 + PP+ TPR    |
| Blade Thickness: | 2.5mm              |
| Blade Width:     | 1.4cm              |
| Total Length:    | 20cm               |

| Handle Length:      | 10.5cm         |
|---------------------|----------------|
| N.W(gram):          | 72g            |
| Surface Processing: | Sand Polishing |

# **Household Scissors**

- 1. Using good quality stainless steel material, Sharp edge, quick shear.
- 2. Stronger rivets, safe, solid and anti-slip.
- 3. The surface is more smooth after polishing.
- 4. Good quality handle material, comfortable handling and save energy.