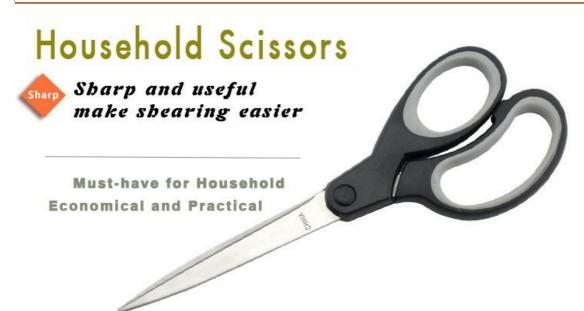

#### **Household Scissors**

Scissors/Shears

Item No.: SC13108H

Description

**Quotation Information** 

## **Product Description**

| Product:         | Household Scissors |
|------------------|--------------------|
| Material:        | 2CR13 + PP+ TPR    |
| Blade Thickness: | 2.5mm              |
| Blade Width:     | 1.4cm              |
| Total Length:    | 20cm               |

# **Household Scissors**

- 1. Using good quality stainless steel material, Sharp edge, quick shear.
- 2. Stronger rivets, safe, solid and anti-slip.
- 3. The surface is more smooth after polishing.
- 4. Good quality handle material, comfortable handling and save energy.