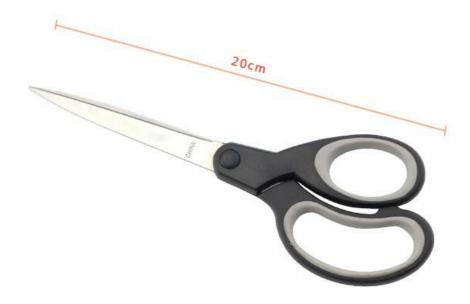

## **Product Description**

| Product:         | Household Scissors |
|------------------|--------------------|
| Material:        | 2CR13 + PP+ TPR    |
| Blade Thickness: | 2.5mm              |
| Blade Width:     | 1.4cm              |
| Total Length:    | 20cm               |

| Handle Length:      | 10.5cm         |
|---------------------|----------------|
| N.W(gram):          | 72g            |
| Surface Processing: | Sand Polishing |

### **Product Size**

Note:Size is subject to actual sample.