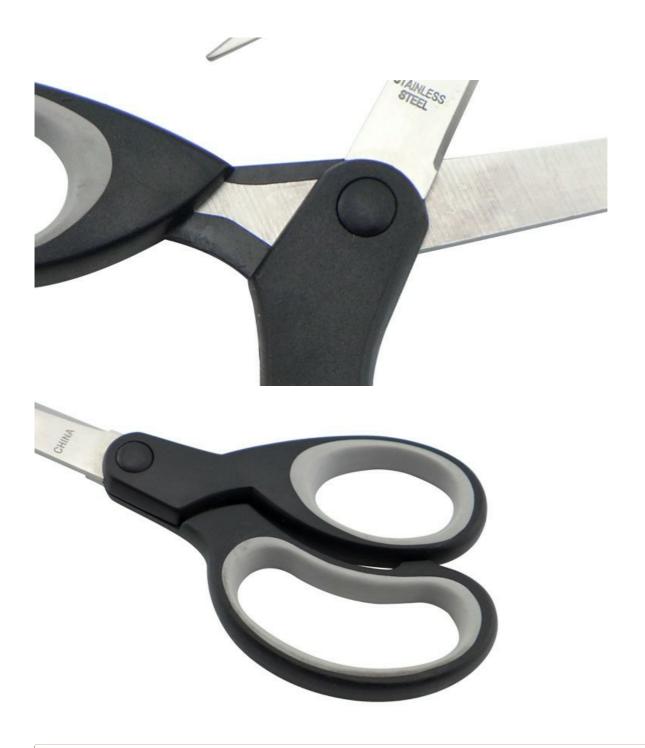

### **Detailed Images**

# **Household Scissors**

- 1. Using good quality stainless steel material, Sharp edge, quick shear.
- 2. Stronger rivets, safe, solid and anti-slip.
- 3. The surface is more smooth after polishing.
- 4. Good quality handle material, comfortable handling and save energy.