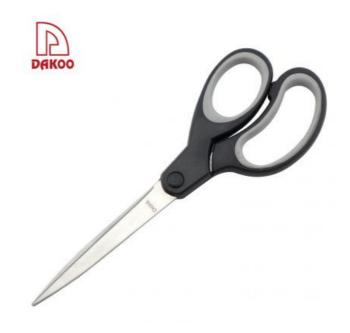

#### **Household Scissors**

Scissors/Shears

Item No.: SC13108H

Description

**Quotation Information** 

## **Product Description**

| Product:         | Household Scissors |
|------------------|--------------------|
| Material:        | 2CR13 + PP+ TPR    |
| Blade Thickness: | 2.5mm              |
| Blade Width:     | 1.4cm              |
| Total Length:    | 20cm               |

| Handle Length:      | 10.5cm         |
|---------------------|----------------|
| N.W(gram):          | 72g            |
| Surface Processing: | Sand Polishing |

# **Household Scissors**

- 1. Using good quality stainless steel material, Sharp edge, quick shear.
- 2. Stronger rivets, safe, solid and anti-slip.
- 3. The surface is more smooth after polishing.
- 4. Good quality handle material, comfortable handling and save energy.