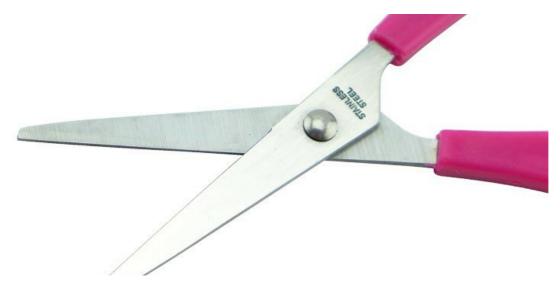

#### Detailed Images

# **Student Scissors**

- Made of high quality stainless steel, thin and sharp
   Non-slip handle designed, it's not easy to slip even if hand get wet or oil.
- 3. With rivet connecting the central axis, safe and anti-shedding. Quality assurance, please be assured use.
- 4. With fashionable and beautiful designed, comfortable feel and it's sharp to shear.
  5. Sharp and useful, make shearing easier.