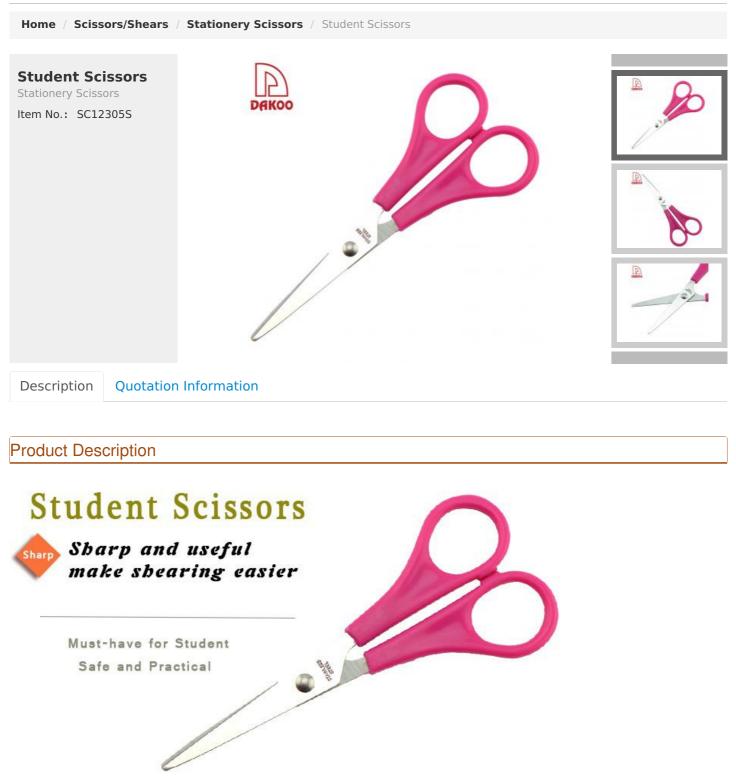

# **Student Scissors**

- Made of high quality stainless steel, thin and sharp
   Non-slip handle designed, it's not easy to slip even if hand get wet or oil.
- 3. With rivet connecting the central axis, safe and anti-shedding. Quality assurance, please be assured use.
- 4. With fashionable and beautiful designed, comfortable feel and it's sharp to shear.
  5. Sharp and useful, make shearing easier.