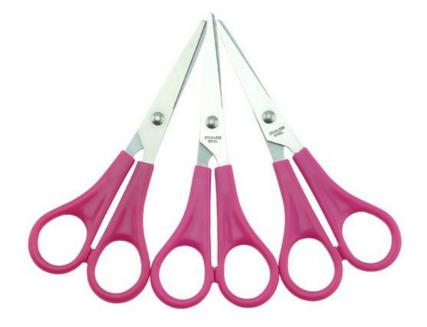

ess: | 1.5mm            |
| Blade Width:     | 1.4cm            |
| Total Length:    | 13.2cm           |

| F | landle Length:         | 6.2cm          |
|---|------------------------|----------------|
| N | I.W(gram):             | 16g            |
| - | Surface<br>Processing: | Sand Polishing |

### Product Size



Note:Size is subject to actual sample.

#### Detailed Images

# **Student Scissors**

- Made of high quality stainless steel, thin and sharp
   Non-slip handle designed, it's not easy to slip even if hand get wet or oil.
- 3. With rivet connecting the central axis, safe and anti-shedding. Quality assurance, please be assured use.
- 4. With fashionable and beautiful designed, comfortable feel and it's sharp to shear.
  5. Sharp and useful, make shearing easier.





## Color



### Related Products