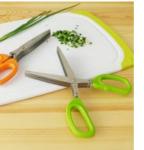

#### Detailed Images

# **Student Scissors**

- Made of high quality stainless steel, thin and sharp
   Non-slip handle designed, it's not easy to slip even if hand get wet or oil.
- 3. With rivet connecting the central axis, safe and anti-shedding. Quality assurance, please be assured use.
- 4. With fashionable and beautiful designed, comfortable feel and it's sharp to shear.
  5. Sharp and useful, make shearing easier.