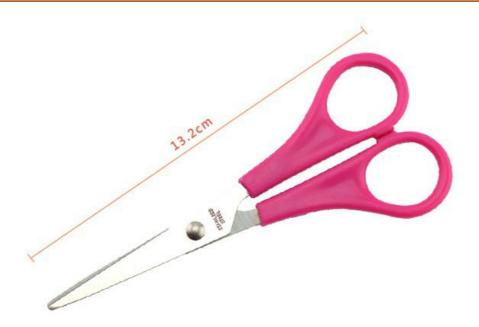

| Product:         | Student Scissors |
|------------------|------------------|
| Material:        | 2Cr13 + ABS      |
| Blade Thickness: | 1.5mm            |
| Blade Width:     | 1.4cm            |
| Total Length:    | 13.2cm           |

| F | landle Length:         | 6.2cm          |
|---|------------------------|----------------|
| N | I.W(gram):             | 16g            |
| - | Surface<br>Processing: | Sand Polishing |

### Product Size

Note:Size is subject to actual sample.