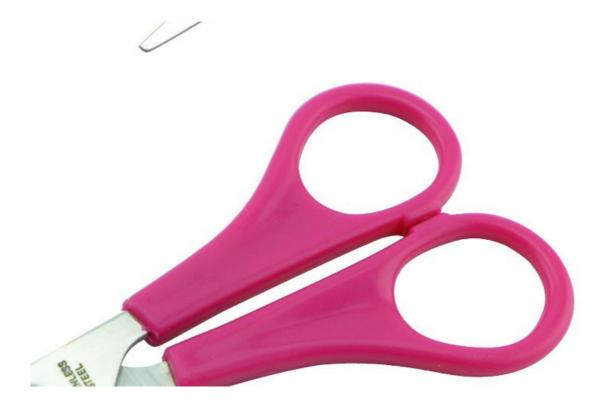

#### Detailed Images

# **Student Scissors**

- Made of high quality stainless steel, thin and sharp
   Non-slip handle designed, it's not easy to slip even if hand get wet or oil.
- 3. With rivet connecting the central axis, safe and anti-shedding. Quality assurance, please be assured use.
- 4. With fashionable and beautiful designed, comfortable feel and it's sharp to shear.
  5. Sharp and useful, make shearing easier.