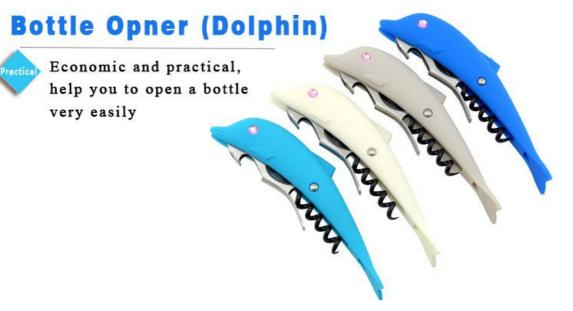

## Detailed Images

- **1** Economic and practical, help you to open a bottle very easily.
- 2. With beautiful designed handle and comfortable to hold.

**3**. With mirror polishing, it's smooth and rounded and not hurting hand. Meticulous workmanship, comfortable feel.

4、Four fresh and cool colors for you to keep good mood every day