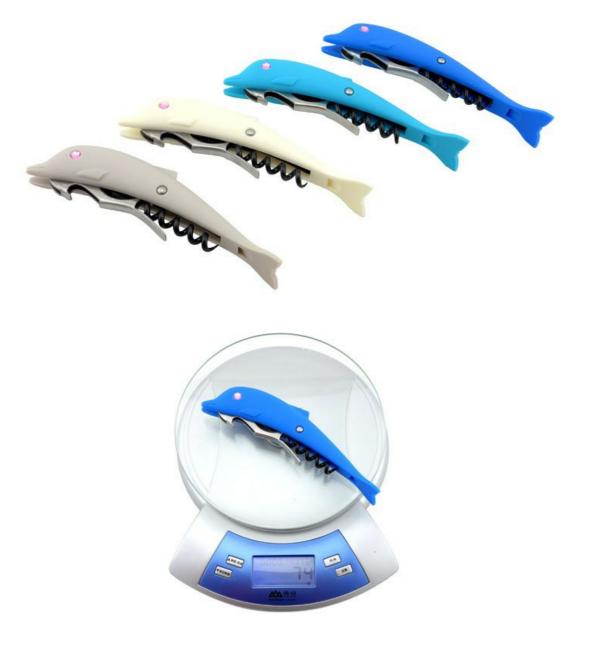

## Product Description

| Product:   | Bottle Opner             |
|------------|--------------------------|
| Material:  | 3Cr13 + ABS + TPR coated |
| Size:      | 15x4.3x2.4cm             |
| Packing:   | Each in white box        |
| N.W(gram): | 74g                      |

4、Four fresh and cool colors for you to keep good mood every day