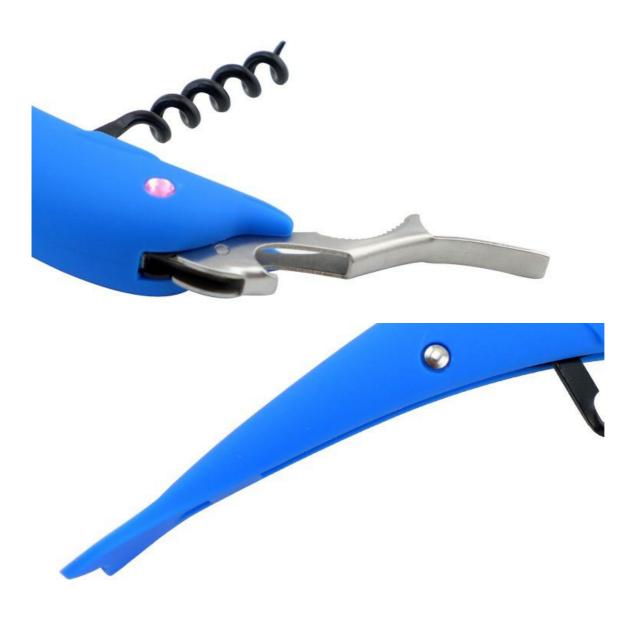

## Detailed Images

- **1** Economic and practical, help you to open a bottle very easily.
- 2. With beautiful designed handle and comfortable to hold.

**3**. With mirror polishing, it's smooth and rounded and not hurting hand. Meticulous workmanship, comfortable feel.