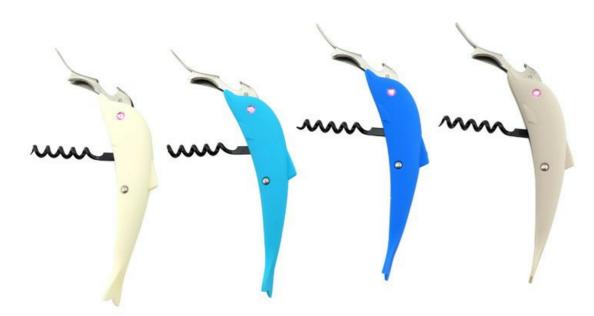

Bottle Opner
Home / Other Products / (Dolphin)



## Product Description





| Product:   | Bottle Opner             |
|------------|--------------------------|
| Material:  | 3Cr13 + ABS + TPR coated |
| Size:      | 15x4.3x2.4cm             |
| Packing:   | Each in white box        |
| N.W(gram): | 74g                      |



Surface Processing:

## Product Size



Note:Size is subject to actual sample.

## Detailed Images

- **1** Economic and practical, help you to open a bottle very easily.
- 2. With beautiful designed handle and comfortable to hold.

**3**. With mirror polishing, it's smooth and rounded and not hurting hand. Meticulous workmanship, comfortable feel.

4、Four fresh and cool colors for you to keep good mood every day





## Color