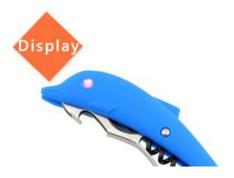

## Detailed Images

- **1** Economic and practical, help you to open a bottle very easily.
- 2. With beautiful designed handle and comfortable to hold.

**3**. With mirror polishing, it's smooth and rounded and not hurting hand. Meticulous workmanship, comfortable feel.