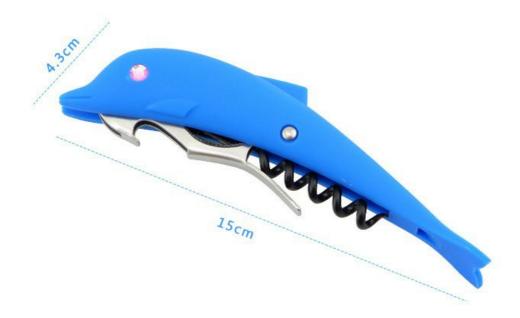

## Product Description

| Product:   | Bottle Opner             |
|------------|--------------------------|
| Material:  | 3Cr13 + ABS + TPR coated |
| Size:      | 15x4.3x2.4cm             |
| Packing:   | Each in white box        |
| N.W(gram): | 74g                      |

## Product Size

Note:Size is subject to actual sample.