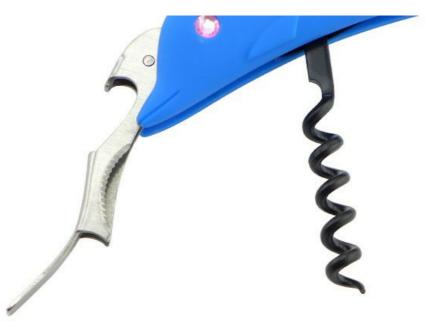

## Detailed Images

- **1** Economic and practical, help you to open a bottle very easily.
- 2. With beautiful designed handle and comfortable to hold.

**3**. With mirror polishing, it's smooth and rounded and not hurting hand. Meticulous workmanship, comfortable feel.