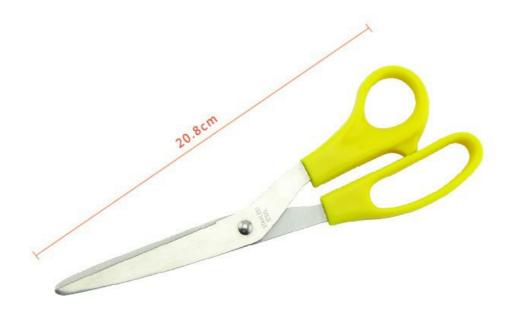

## **Product Description**

| Product:         | Tailor Scissors |
|------------------|-----------------|
| Material:        | 2CR13 + ABS     |
| Blade Thickness: | 1.8mm           |
| Blade Width:     | 3cm             |
| Total Length:    | 20.8cm          |
| Handle I enoth   | 8cm             |

| Hanule Length.      | OGIII            |
|---------------------|------------------|
| N.W(gram):          | 61g              |
| Surface Processing: | Mirror Polishing |

### **Product Size**

Note:Size is subject to actual sample.