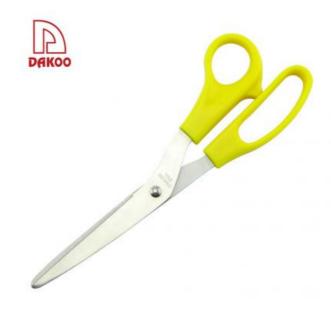

### **Tailor Scissors**

Tailor Scissors

Item No.: SC15508T

Description

**Quotation Information** 

## **Product Description**

| Product:         | Tailor Scissors |
|------------------|-----------------|
| Material:        | 2CR13 + ABS     |
| Blade Thickness: | 1.8mm           |
| Blade Width:     | 3cm             |
| Total Length:    | 20.8cm          |
| Handle I enoth   | 8cm             |

| Hanule Length.      | OGIII            |
|---------------------|------------------|
| N.W(gram):          | 61g              |
| Surface Processing: | Mirror Polishing |

# **Tailor Scissors**

- 1. High hardness stainless steel material, resistant to wear.
- 2. High sharpness, blade surface is flat and cut more quickly.
- 3. Stronger rivets, safe, solid and anti-slip.
- 4. Purpose: cut threads, cut cloth, etc.