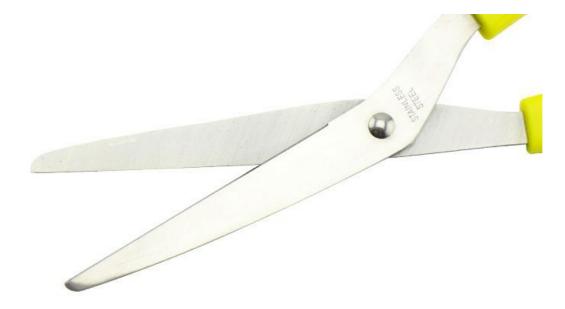

## **Product Description**

| Product:         | Tailor Scissors |
|------------------|-----------------|
| Material:        | 2CR13 + ABS     |
| Blade Thickness: | 1.8mm           |
| Blade Width:     | 3cm             |
| Total Length:    | 20.8cm          |
| Handle I enoth   | 8cm             |

| Hanule Length.      | OGIII            |
|---------------------|------------------|
| N.W(gram):          | 61g              |
| Surface Processing: | Mirror Polishing |

# **Tailor Scissors**

- 1. High hardness stainless steel material, resistant to wear.
- 2. High sharpness, blade surface is flat and cut more quickly.
- 3. Stronger rivets, safe, solid and anti-slip.
- 4. Purpose: cut threads, cut cloth, etc.