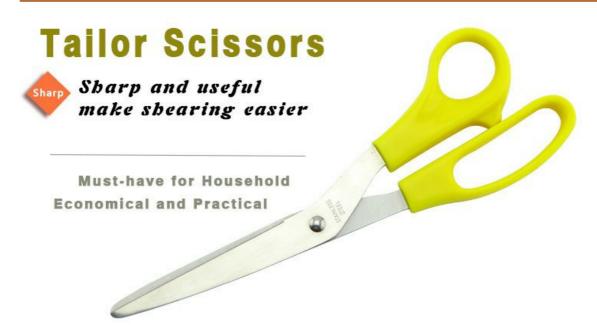

### **Tailor Scissors**

Tailor Scissors

Item No.: SC15508T

Description

**Quotation Information** 

## **Product Description**

| Product:         | Tailor Scissors |
|------------------|-----------------|
| Material:        | 2CR13 + ABS     |
| Blade Thickness: | 1.8mm           |
| Blade Width:     | 3cm             |
| Total Length:    | 20.8cm          |
| Handle I enoth   | 8cm             |

# **Tailor Scissors**

- 1. High hardness stainless steel material, resistant to wear.
- 2. High sharpness, blade surface is flat and cut more quickly.
- 3. Stronger rivets, safe, solid and anti-slip.
- 4. Purpose: cut threads, cut cloth, etc.