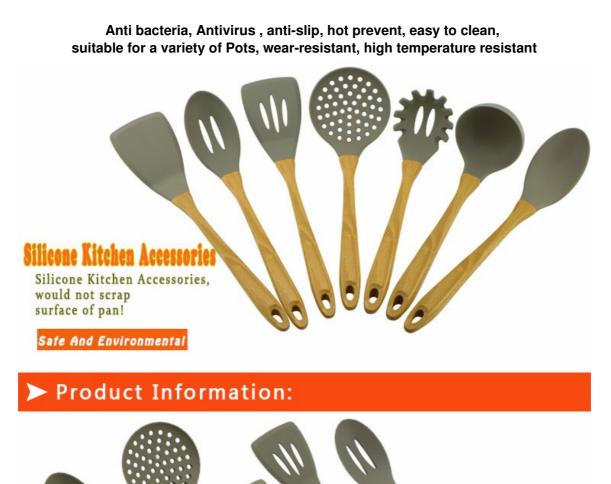

# **Silicone Kitchen Accessories**

The whole soup ladle is made of silicone, with soft edge, could protect non-stick pan and stainless steel pan, heat-resisting temperature:240°C

#### **Six features**

**Reduce noise** There has no "Kuang" sound when cook and ladle out soup, enjoy no noise meal ambiance

> would not scrap the pan It is custom for non-stick pan, would not scrap the non-stick layer of pan and don't worry the food would stick pan.

Colorful With pure and fresh, beautiful color