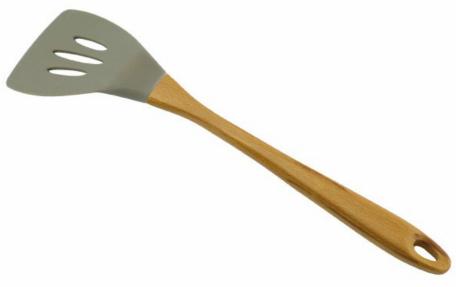

# **Silicone Kitchen Accessories**

The whole soup ladle is made of silicone, with soft edge, could protect non-stick pan and stainless steel pan, heat-resisting temperature:240°C

### ▶ Details:

Light silicone material, easy to useIntegrated Seamless Design, easy to clean Handle with hole to hand, considerate storage Design, could help to save space Beech Wood handle, comfortable handling feeling, no heat conducting, not hot