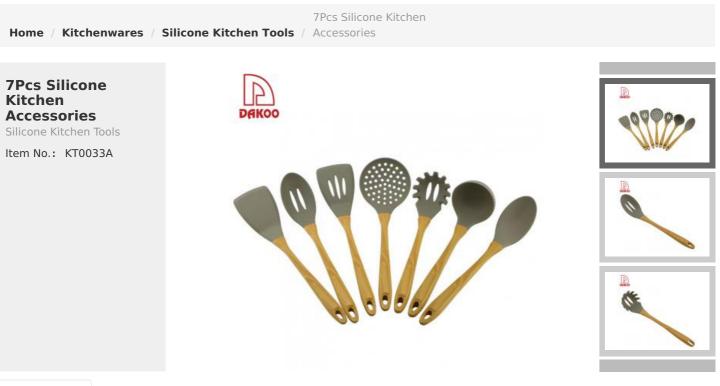

# **Silicone Kitchen Accessories**

The whole soup ladle is made of silicone, with soft edge, could protect non-stick pan and stainless steel pan, heat-resisting temperature:240°C