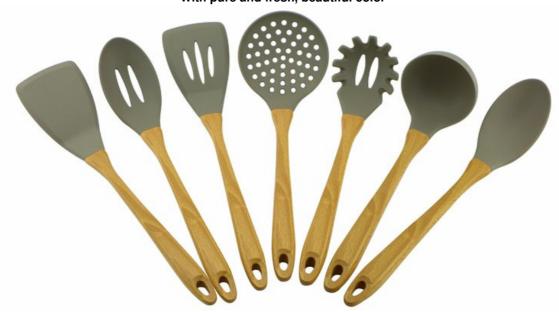

#### DAKOO Industrial Ltd.





Description Quotation Information

# **Silicone Kitchen Accessories**





The whole soup ladle is made of silicone, with soft edge, could protect non-stick pan and stainless steel pan, heat-resisting temperature:240°C

### ► Features :

#### **Six features**

**Reduce noise** There has no "Kuang" sound when cook and ladle out soup, enjoy no noise meal ambiance

> would not scrap the pan It is custom for non-stick pan, would not scrap the non-stick layer of pan and don't worry the food would stick pan.



Colorful With pure and fresh, beautiful color

### ▶ Details:

Light silicone material, easy to useIntegrated Seamless Design, easy to clean Handle with hole to hand, considerate storage Design, could help to save space Beech Wood handle, comfortable handling feeling, no heat conducting, not hot







## **Attention:**

Please do not always put the soup ladle in or near the edge of pan, put into the pan in long time, even though the soup ladle handle is stainless steel material, it would become very hot, and silicone or nylon product would be melt.