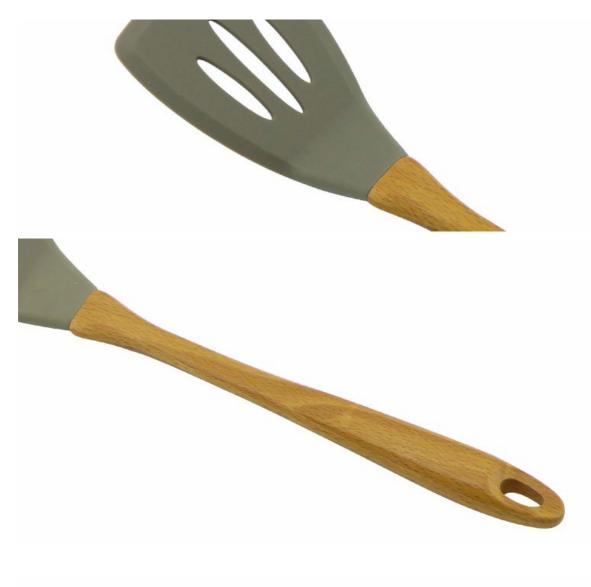

# **Silicone Kitchen Accessories**

The whole soup ladle is made of silicone, with soft edge, could protect non-stick pan and stainless steel pan, heat-resisting temperature:240°C

### ▶ Details:

Light silicone material, easy to useIntegrated Seamless Design, easy to clean Handle with hole to hand, considerate storage Design, could help to save space Beech Wood handle, comfortable handling feeling, no heat conducting, not hot