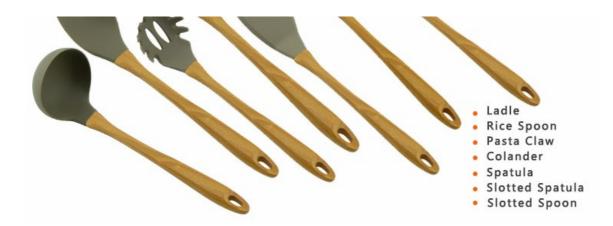

### ▶ Details:

Light silicone material, easy to useIntegrated Seamless Design, easy to clean Handle with hole to hand, considerate storage Design, could help to save space Beech Wood handle, comfortable handling feeling, no heat conducting, not hot