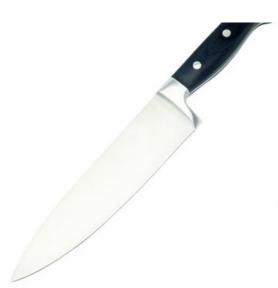

## ➤ Product Information:

Product: 8"Chef Knife

Material: 5Cr15Mov

+Pakka Wood+ Forged

Prosessing: Rubber Wheel

Weight: 219g

Thickness: 2.5mm

Suitable for cutting meat, fish, vegetable. Professional

#### Blade

- Knife blade is using 5Cr15MoV high quality stainless steel Sharpness and Hardness.
- V shape accurate blade process,
  As many as eight manual process to open knife edge,
  to create perfect blade

### ➤ Size :

Product: 8"Chef Knife

Material: 5Cr15Mov

+Pakka Wood+ Forged

Prosessing: Rubber Wheel

Weight: 219a

Thickness: 2.5mm

Suitable for cutting meat, fish, vegetable. Professional for cooking preparing.