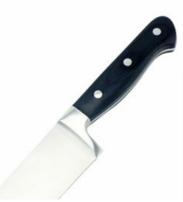

#### 8"Chef Knife

Stainless Steel Knife Set

Item No.: KS152A08A-1

Description

**Quotation Information** 

## ➤ Product Information:

Product: 8"Chef Knife

Material: 5Cr15Mov

+Pakka Wood+ Forged

Prosessing: Rubber Wheel

Weight: 219g

Thickness: 2.5mm

Suitable for cutting meat, fish, vegetable. Professional