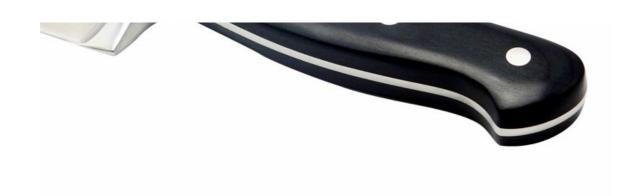

#### Handle

- High quality Pakka Wood Handle
- Fixed with 3 rivets, never break and crack, comfortable and anti-slip.

Treated at high temperature, makes the steel structure more stable and anticorrosion hard, sharp and durable

Fixed with 3 rivets, never break and crack, comfortable and anti-slip.