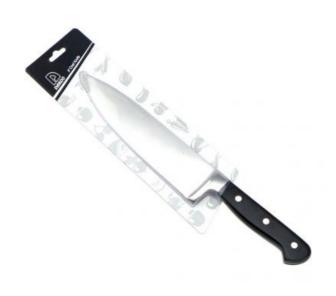

$$8^{\circ}$$  Home / Kitchen Knives / Stainless Steel Knife Set / Knife

#### 8"Chef Knife

Stainless Steel Knife Set

Item No.: KS152A08A-1









Description

**Quotation Information** 



## ➤ Product Information:





Product: 8"Chef Knife

Material: 5Cr15Mov

+Pakka Wood+ Forged

Prosessing: Rubber Wheel

Weight: 219g

Thickness: 2.5mm

Suitable for cutting meat, fish, vegetable. Professional

for cooking preparing.

## ➤ Features :



#### Handle

- High quality Pakka Wood Handle
- Fixed with 3 rivets, never break and crack, comfortable and anti-slip.

#### Blade

- Knife blade is using 5Cr15MoV high quality stainless steel Sharpness and Hardness.
- V shape accurate blade process,
  As many as eight manual process to open knife edge,
  to create perfect blade

### ➤ Size :



Product: 8"Chef Knife

Material: 5Cr15Mov

+Pakka Wood+ Forged

Prosessing: Rubber Wheel

Weight: 219a



Thickness: 2.5mm

Suitable for cutting me