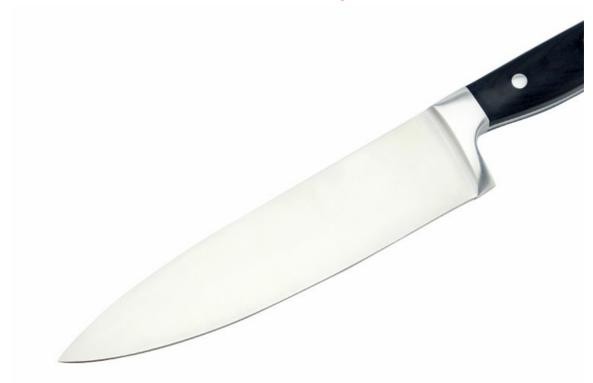

#### Blade

- Knife blade is using 5Cr15MoV high quality stainless steel Sharpness and Hardness.
- V shape accurate blade process,
  As many as eight manual process to open knife edge,
  to create perfect blade