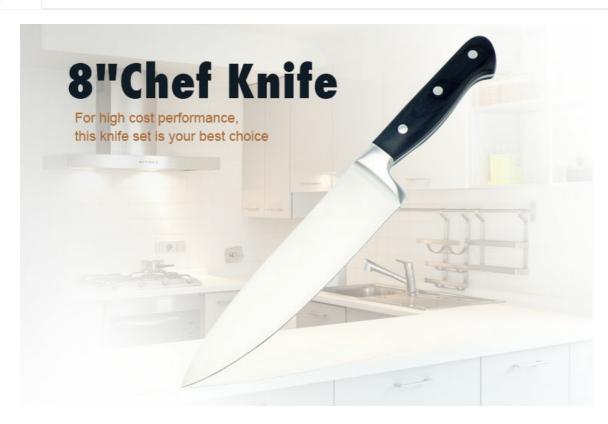

#### 8"Chef Knife

Stainless Steel Knife Set

Item No.: KS152A08A-1

Description

**Quotation Information** 

## ➤ Product Information:

Product: 8"Chef Knife

Material: 5Cr15Mov

+Pakka Wood+ Forged

Prosessing: Rubber Wheel

Weight: 219g

Thickness: 2.5mm

Suitable for cutting meat, fish, vegetable. Professional

### ➤ Size :

Product: 8"Chef Knife

Material: 5Cr15Mov

+Pakka Wood+ Forged

Prosessing: Rubber Wheel

Weight: 219a

Thickness: 2.5mm

Suitable for cutting meat, fish, vegetable. Professional for cooking preparing.