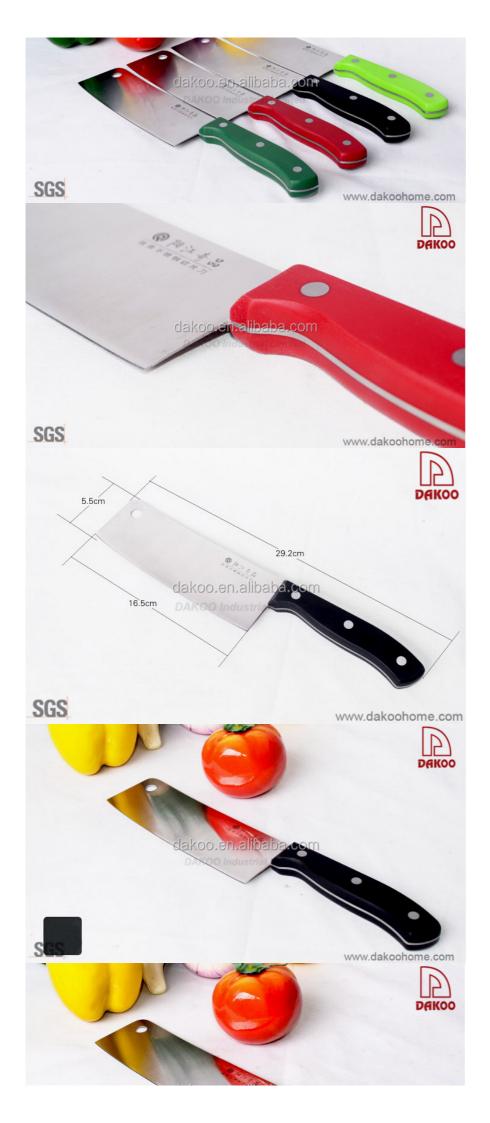

## Cleaver, Chopping Knife, Butcher Knife, Kitchen Knife with Plastic / PP Handle, Knives, Kitchenwares, Kitchen Accessory

Handle: Bakelite / PP / Hollow / ABS / Wooden / POM Processing: Bevel grinding / Parting grinding Surface: Sand polishing / Mirror polishing

Sharpening: 15-20º handmade sharpening

Optional Blade Material: 2Cr13/420J1/X20Cr13, 3Cr13/420J2/X30Cr13, 3Cr14, 5Cr15MoV/X45CrMoV15, 7Cr17MoV (Different Stainless Steel made in China, or imported from Japan/Spain/Germany are available, if you have special need of the material, please let us know.)

Optional Hardness: HRC48<sup>e</sup>, 50<sup>e</sup>, 52, 55<sup>e</sup>, 57<sup>e</sup> (For different hardness, it requests different material)

Optional Packaging: 1) Tied-on-card, 2) Blister Card, 3) Color Gift Box, 4) Transparent PVC/PET Box, 5) Other OEM Packaging as your demand.