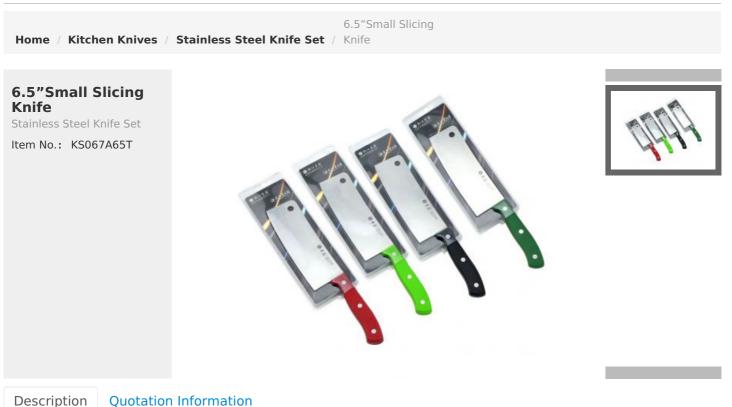

## Cleaver, Chopping Knife, Butcher Knife, Kitchen Knife with Plastic / PP Handle, Knives, Kitchenwares, Kitchen Accessory

Handle: Bakelite / PP / Hollow / ABS / Wooden / POM Processing: Bevel grinding / Parting grinding Surface: Sand polishing / Mirror polishing

Optional Hardness: HRC48<sup>e</sup>, 50<sup>e</sup>, 52, 55<sup>e</sup>, 57<sup>e</sup> (For different hardness, it requests different material)

Optional Packaging: 1) Tied-on-card, 2) Blister Card, 3) Color Gift Box, 4) Transparent PVC/PET Box, 5) Other OEM Packaging as your demand.