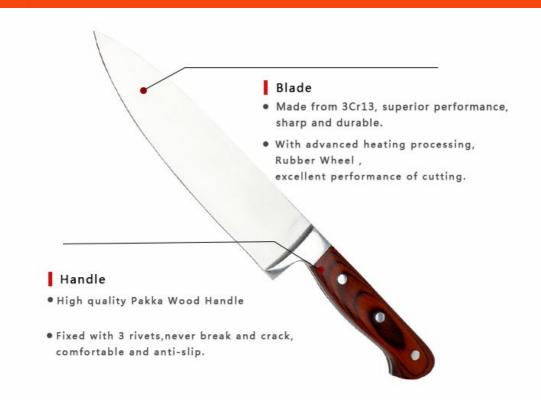

### ► Features :

# Treated at high temperature, makes the steel structure more stable and anticorrosion hard, sharp and durable

Fixed with 3 rivets, never break and crack, comfortable and anti-slip.