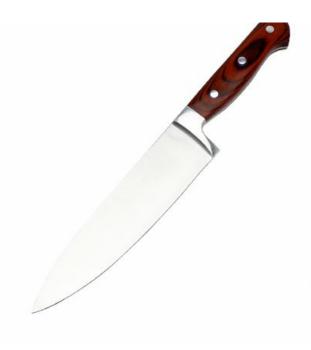

#### DAKOO Industrial Ltd.

 B"Chef

 Stainless Steel Knife Set

 Item No.: KS15208A

 Item No.: KS15208A

 Item No.: KS15208A

B"Chef Knife Lasting sharp, high cost performance Back to quality life

Product Information:

Product: Chef Knife Material: 3CR13+Pakka wood+ Forged Weight: 219g Suitable for cutting meat, fish ,vegetable.