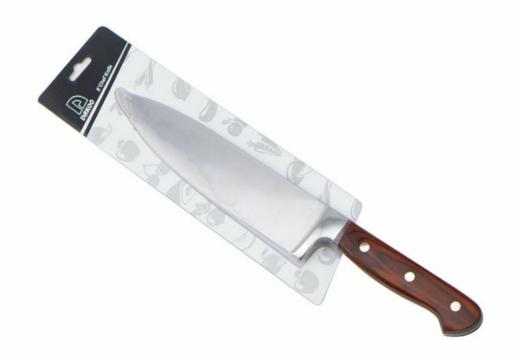

nife Set

 Item No.: KS15208A

 Item No.: KS15208A

 Item No.: KS15208A

B"Chef Knife Lasting sharp, high cost performance Back to quality life

Product Information:



Product: Chef Knife Material: 3CR13+Pakka wood+ Forged Weight: 219g Suitable for cutting meat, fish ,vegetable.



### ► Features :



### ► Size :



| 20cm |                                         |
|------|-----------------------------------------|
|      |                                         |
|      | Blade THK: 2.5mm                        |
|      | Note : Size is subject to actual sample |

### ► Details:

# Treated at high temperature, makes the steel structure more stable and anticorrosion hard, sharp and durable



Fixed with 3 rivets, never break and crack, comfortable and anti-slip.





## ► Packaging :