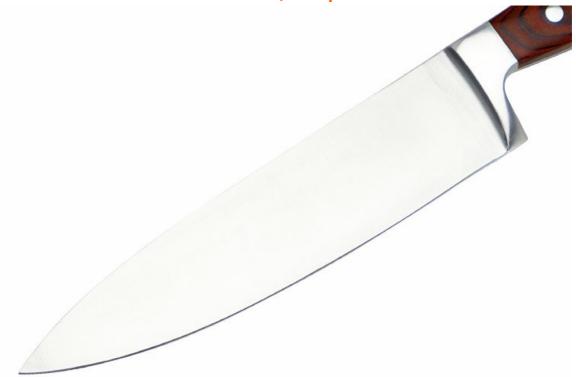

Product: Chef Knife Material: 3CR13+Pakka wood+ Forged Weight: 219g Suitable for cutting meat, fish ,vegetable.

### ► Size :

| 20cm |                                         |
|------|-----------------------------------------|
|      |                                         |
|      | Blade THK: 2.5mm                        |
|      | Note : Size is subject to actual sample |

# Treated at high temperature, makes the steel structure more stable and anticorrosion hard, sharp and durable

Fixed with 3 rivets, never break and crack, comfortable and anti-slip.