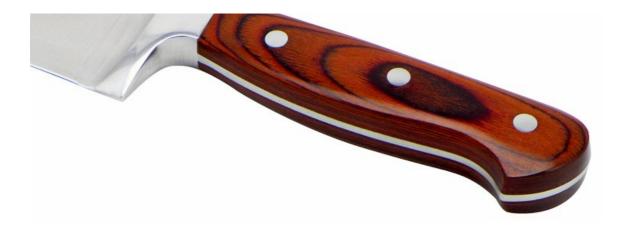

# Treated at high temperature, makes the steel structure more stable and anticorrosion hard, sharp and durable

Fixed with 3 rivets, never break and crack, comfortable and anti-slip.