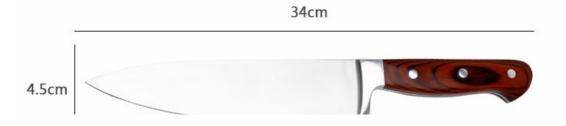

### ► Size :

| 20cm |                                         |
|------|-----------------------------------------|
|      |                                         |
|      | Blade THK: 2.5mm                        |
|      | Note : Size is subject to actual sample |