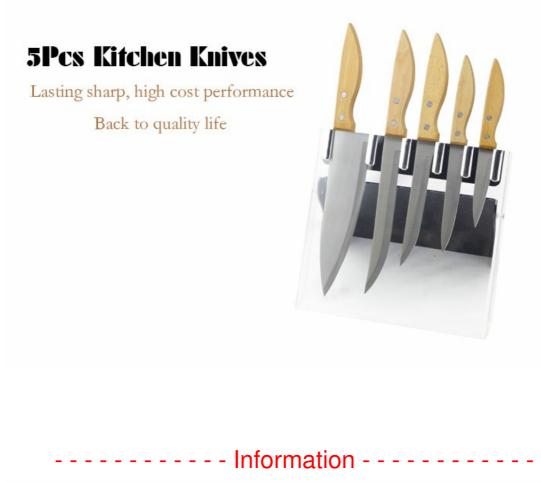

## DAKOO Industrial Ltd.

5Pcs Kitchen Knife Set With Acrylic

Home  $\ /$  Kitchen Knives  $\ /$  Stainless Steel Knife Set  $\ /$   $\ Block$ 

5Pcs Kitchen Knife Set With Acrylic Block

Stainless Steel Knife Set

Item No.: KS47406

Description Quotation Information

Product : Chef Knife Material : 3CR13+Beech Wood

Weight: 133g USE: Suitable for cutting meat, fish,vegetable.

Product : Carving Knife Material : 3Cr13 + Beech Wood Weight : 89g

USE: Suitable for cutting fruit, melon,vegetables

Product : 5pcs Set Acrylic Holder(Folding) Material : Acrylic Size : 23x15.5x19.5cm

Suitable for storing and displaying knives. Simple and fashion design, easy to clean.