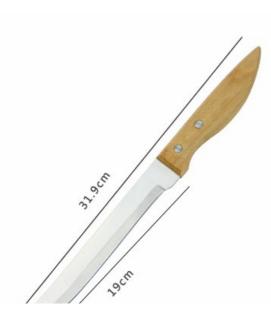

Item No.: KS47406

Description Quotation Information

Product : Chef Knife Material : 3CR13+Beech Wood

Weight: 133g USE: Suitable for cutting meat, fish,vegetable.

Product : Carving Knife Material : 3Cr13 + Beech Wood Weight : 89g

USE: Suitable for slicing of meat without bone,fish,vegetable. Do not use for chopping bones due to the thin blade

Product : Boning Knife Material : 3Cr13 + Beech Wood Blade THK: 1.8mm Suitable for fish,chicken.