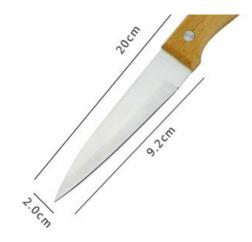

Item No.: KS47406

Description Quotation Information

Product : Chef Knife Material : 3CR13+Beech Wood

Weight: 133g USE: Suitable for cutting meat, fish,vegetable.

Product : Carving Knife Material : 3Cr13 + Beech Wood Weight : 89g

USE: Suitable for slicing of meat without bone,fish,vegetable. Do not use for chopping bones due to the thin blade

Product : Boning Knife Material : 3Cr13 + Beech Wood Blade THK: 1.8mm Suitable for fish,chicken.

Product : Utility Knife Material : 3Cr13 + Beech Wood Weight : 36g

USE: suitable for cutting small piece of meat, fruits and vegetables, and peeling melons.

Product : Paring Knife

Material: 3Cr13 + Beech Wood Weight: 35g