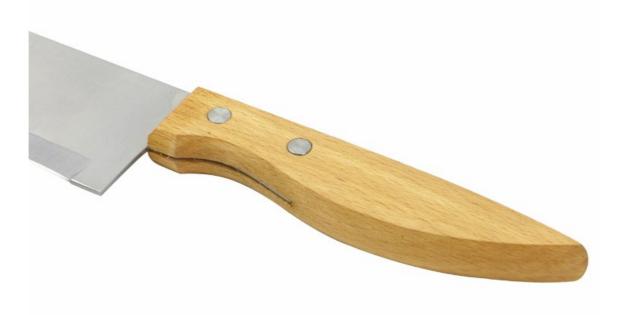

## ---- Details -----

Treated at high temperature, makes the steel structure more stable and anticorrosion hard, sharp and durable

Made of high quality Beech wood, Classic handle design , give you a professional cooking experience.