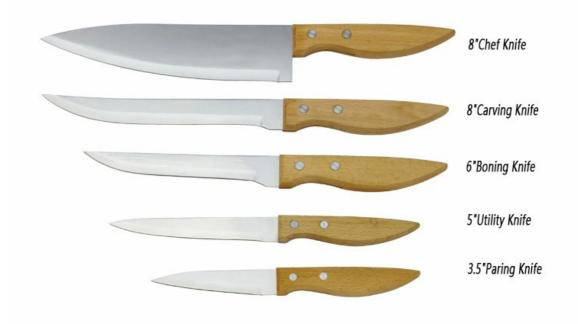

## DAKOO Industrial Ltd.

5Pcs Kitchen Knife Set With Acrylic

Home  $\ /$  Kitchen Knives  $\ /$  Stainless Steel Knife Set  $\ /$   $\ Block$ 

5Pcs Kitchen Knife Set With Acrylic Block

Stainless Steel Knife Set

Item No.: KS47406

Description Quotation Information

Product : Chef Knife Material : 3CR13+Beech Wood

Weight: 133g USE: Suitable for cutting meat, fish,vegetable.

Product : Carving Knife Material : 3Cr13 + Beech Wood Weight : 89g

USE: Suitable for slicing of meat without bone,fish,vegetable. Do not use for chopping bones due to the thin blade

Product : Boning Knife Material : 3Cr13 + Beech Wood Blade THK: 1.8mm Suitable for fish,chicken.

Product : Utility Knife Material : 3Cr13 + Beech Wood Weight : 36g

USE: suitable for cutting small piece of meat, fruits and vegetables, and peeling melons.

Product : Paring Knife

Material: 3Cr13 + Beech Wood Weight: 35g

USE: Suitable for cutting fruit, melon,vegetables

Product : 5pcs Set Acrylic Holder(Folding) Material : Acrylic Size : 23x15.5x19.5cm

Suitable for storing and displaying knives. Simple and fashion design, easy to clean.