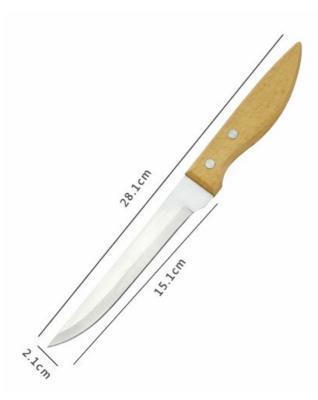

Item No.: KS47406

Description Quotation Information

Product : Chef Knife Material : 3CR13+Beech Wood

Weight: 133g USE: Suitable for cutting meat, fish,vegetable.

Product : Carving Knife Material : 3Cr13 + Beech Wood Weight : 89g