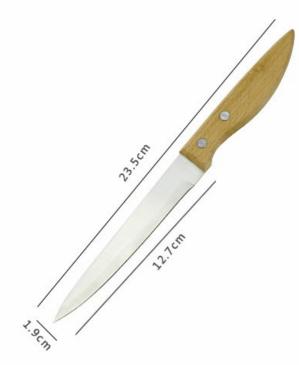

Product : Utility Knife Material : 3Cr13 + Beech Wood Weight : 36g

USE: suitable for cutting small piece of meat, fruits and vegetables, and peeling melons.

Product : Paring Knife

Material: 3Cr13 + Beech Wood Weight: 35g