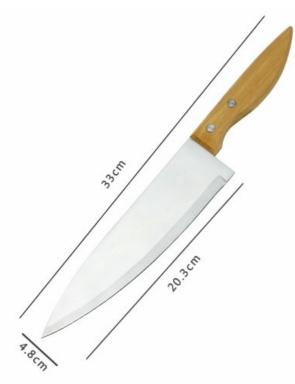

Item No.: KS47406

Description Quotation Information

Product : Chef Knife Material : 3CR13+Beech Wood

Weight: 133g USE: Suitable for cutting meat, fish,vegetable.

Product : Carving Knife Material : 3Cr13 + Beech Wood Weight : 89g