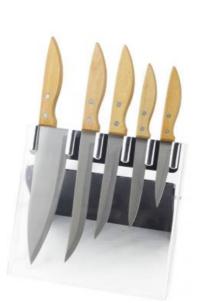

## DAKOO Industrial Ltd.

5Pcs Kitchen Knife Set With Acrylic

Home  $\ /$  Kitchen Knives  $\ /$  Stainless Steel Knife Set  $\ /$   $\ Block$ 

5Pcs Kitchen Knife Set With Acrylic Block

Stainless Steel Knife Set

Item No.: KS47406

Description Quotation Information

Product : Chef Knife Material : 3CR13+Beech Wood

Weight: 133g USE: Suitable for cutting meat, fish,vegetable.

Product : Carving Knife Material : 3Cr13 + Beech Wood Weight : 89g

USE: Suitable for cutting fruit, melon,vegetables

Product : 5pcs Set Acrylic Holder(Folding) Material : Acrylic Size : 23x15.5x19.5cm

Suitable for storing and displaying knives. Simple and fashion design, easy to clean.