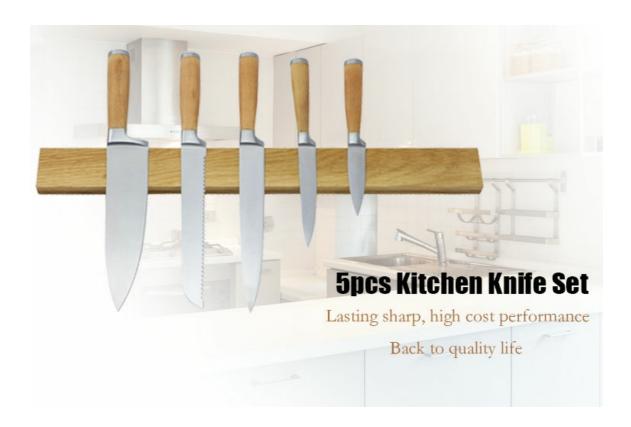

## KS46306B

Stainless Steel Knife Set

Item No.: KS46306B

Description

**Quotation Information** 

----- Information -----

Product: Carving Knife

Material: 3CR14+Beech Wood+Forged

Weight: 137g

Suitable for slicing of meat without bone, fish, vegetable. Do not use for chopping bones due to the

thin blade

Product: Utility Knife

Material: 3CR14+Beech Wood+Forged

Weight: 78g

Suitable for cutting small piece of meat, fruits and vegetables, and peeling melons.

Product: Paring Knife

Material: 3CR13+Beech wood+Forged

Weight: 76g

Suitable for parting fruit, cutting vegetable and fruit.

Material : Wood+Magnet

Weight: 1065g

Suitable for storing and displaying knives. Simple and fashion design,

easy to clean.