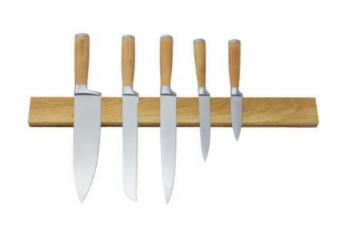

## KS46306B

Stainless Steel Knife Set

Item No.: KS46306B

Description

**Quotation Information** 

----- Information -----

Product: Carving Knife

Material: 3CR14+Beech Wood+Forged

Weight: 137g

Suitable for slicing of meat without bone, fish, vegetable. Do not use for chopping bones due to the

thin blade

Product: Utility Knife

Material: 3CR14+Beech Wood+Forged

Weight: 78g

Suitable for cutting small piece of meat, fruits and vegetables, and peeling melons.

Product: Paring Knife

Material: 3CR13+Beech wood+Forged

Weight: 76g

Suitable for parting fruit, cutting vegetable and fruit.

Material : Wood+Magnet

Weight: 1065g

Suitable for storing and displaying knives. Simple and fashion design,

easy to clean.