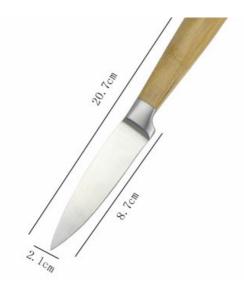

Product: Paring Knife

Material: 3CR13+Beech wood+Forged

Weight: 76g

Suitable for parting fruit, cutting vegetable and fruit.

Material : Wood+Magnet

Weight: 1065g

Suitable for storing and displaying knives. Simple and fashion design,