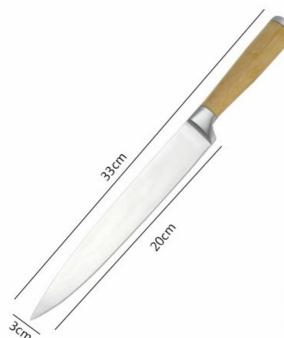

## KS46306B

Stainless Steel Knife Set

Item No.: KS46306B

Description

**Quotation Information** 

----- Information -----

Product: Carving Knife

Material: 3CR14+Beech Wood+Forged

Weight: 137g

Suitable for slicing of meat without bone, fish, vegetable. Do not use for chopping bones due to the

thin blade

Product: Utility Knife

Material: 3CR14+Beech Wood+Forged

Weight: 78g

Suitable for cutting small piece of meat, fruits and vegetables, and peeling melons.