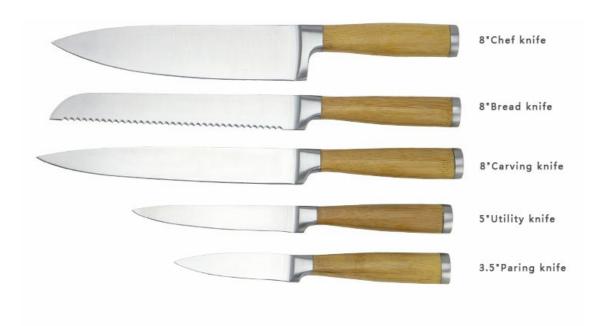

## KS46306B

Stainless Steel Knife Set

Item No.: KS46306B

Description

**Quotation Information** 

----- Information -----

Product: Carving Knife

Material: 3CR14+Beech Wood+Forged

Weight: 137g

Suitable for slicing of meat without bone, fish, vegetable. Do not use for chopping bones due to the

thin blade

Product: Utility Knife

Material: 3CR14+Beech Wood+Forged

Weight: 78g

Suitable for cutting small piece of meat, fruits and vegetables, and peeling melons.

Product: Paring Knife

Material: 3CR13+Beech wood+Forged

Weight: 76g

Suitable for parting fruit, cutting vegetable and fruit.

Material : Wood+Magnet

Weight: 1065g

Suitable for storing and displaying knives. Simple and fashion design,