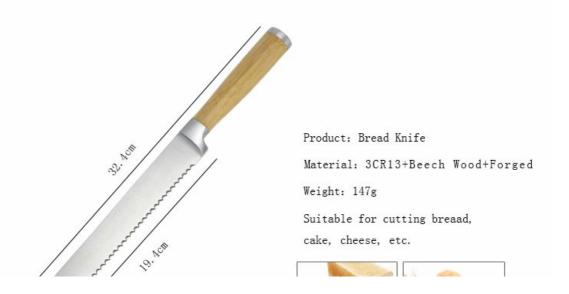

Home / Kitchen Knives / Stainless Steel Knife Set / KS46306B

## KS46306B

Stainless Steel Knife Set

Item No.: KS46306B





Description

**Quotation Information** 



----- Information -----















Product: Carving Knife

Material: 3CR14+Beech Wood+Forged

Weight: 137g

Suitable for slicing of meat without bone, fish, vegetable. Do not use for chopping bones due to the

thin blade







Product: Utility Knife

Material: 3CR14+Beech Wood+Forged

Weight: 78g

Suitable for cutting small piece of meat, fruits and vegetables, and peeling melons.









Product: Paring Knife

Material: 3CR13+Beech wood+Forged

Weight: 76g

Suitable for parting fruit, cutting vegetable and fruit.







Material : Wood+Magnet

Weight: 1065g

Suitable for storing and displaying knives. Simple and fashion design,

easy to clean.

## ----- Details -----

## Treated at high temperature, makes the steel structure more stable and anticorrosion hard, sharp and durable





Made of high quality Beech w