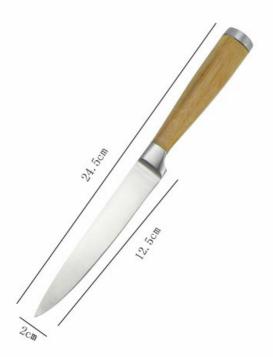

Product: Paring Knife

Material: 3CR13+Beech wood+Forged

Weight: 76g

Suitable for parting fruit, cutting vegetable and fruit.

Material : Wood+Magnet

Weight: 1065g

Suitable for storing and displaying knives. Simple and fashion design,