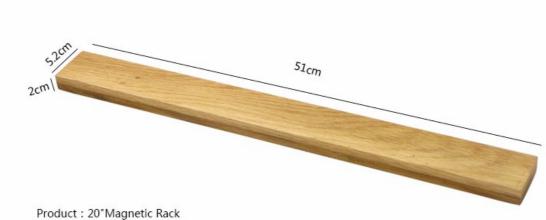

Product: Paring Knife

Material: 3CR13+Beech wood+Forged

Weight: 76g

Suitable for parting fruit, cutting vegetable and fruit.

Material : Wood+Magnet

Weight: 1065g

Suitable for storing and displaying knives. Simple and fashion design,