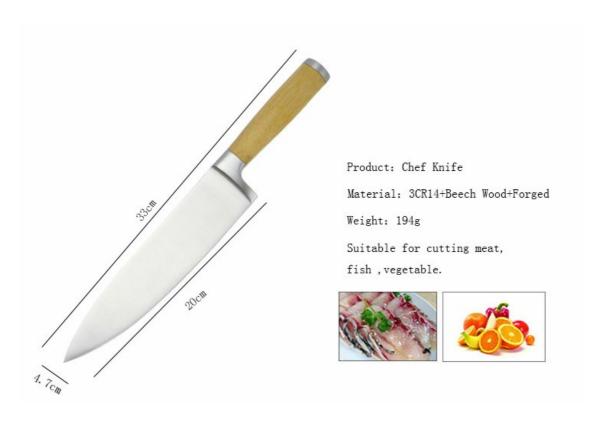

## KS46306B

Stainless Steel Knife Set

Item No.: KS46306B

Description

**Quotation Information** 

----- Information -----

Product: Carving Knife

Material: 3CR14+Beech Wood+Forged