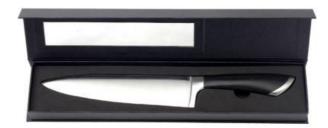

$$8^{\circ}$$  Home / Kitchen Knives / Stainless Steel Knife Set / Knife

#### 8"Chef Knife

Stainless Steel Knife Set

Item No.: KS06308A-2





Description

**Quotation Information** 



## ➤ Product Information:





Product: 8"Chef Knife

Material: 3Cr14 + ABS + Forged

Prosessing: Rubber Wheel

Weight: 270g

Thickness: 3mm

Suitable for cutting meat, fish, vegetable. Professional for cooking preparing.

### ➤ Size :



Weight: 270g Note:Size is subject to actual sample.

#### ➤ Features :





#### ➤ Details:

Blade is in carefully polishing, high molecular density, anti-rust, anti-corrosion, always keeping the new state.



It is an organic whole repeatedly link with the blade, enhance the stress of the knife, making knife more solid, not easy to break down.



# ➤ Packaging :