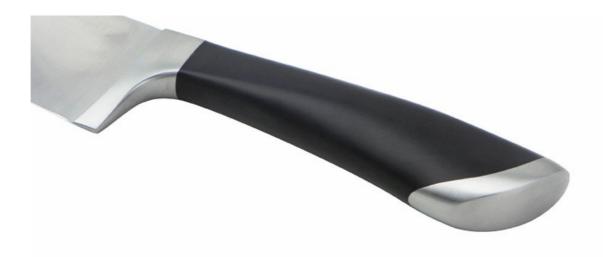

## ➤ Product Information:

Product: 8"Chef Knife

Material: 3Cr14 + ABS + Forged

Prosessing: Rubber Wheel

Weight: 270g

Thickness: 3mm

Suitable for cutting meat, fish, vegetable. Professional for cooking preparing.

#### ➤ Details:

Blade is in carefully polishing, high molecular density, anti-rust, anti-corrosion, always keeping the new state.

It is an organic whole repeatedly link with the blade, enhance the stress of the knife, making knife more solid, not easy to break down.