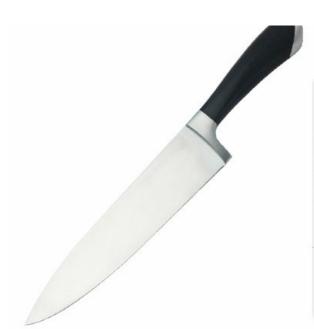

## ➤ Product Information:

Product: 8"Chef Knife

Material: 3Cr14 + ABS + Forged

Prosessing: Rubber Wheel

Weight: 270g

Thickness: 3mm

Suitable for cutting meat, fish, vegetable. Professional for cooking preparing.