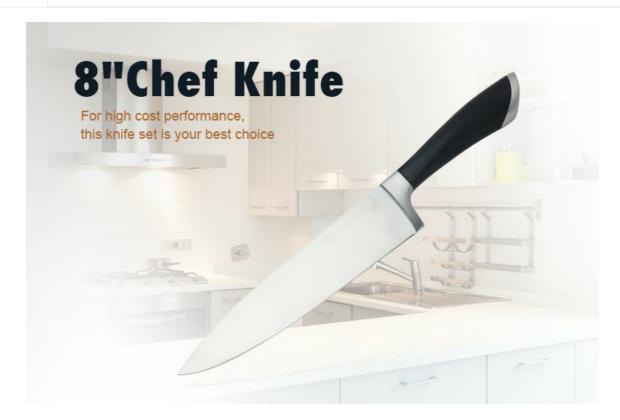

#### 8"Chef Knife

Stainless Steel Knife Set

Item No.: KS06308A-2

Description

**Quotation Information** 

## ➤ Product Information:

Product: 8"Chef Knife

Material: 3Cr14 + ABS + Forged

Prosessing: Rubber Wheel

Weight: 270g

Thickness: 3mm

Suitable for cutting meat, fish, vegetable. Professional for cooking preparing.