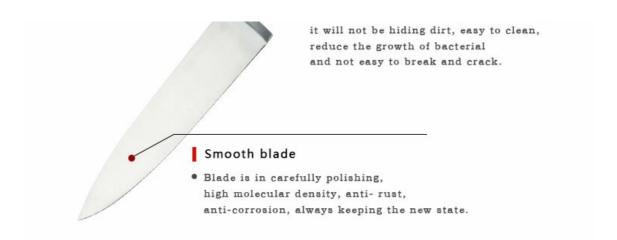

#### ➤ Features :

#### ➤ Details:

Blade is in carefully polishing, high molecular density, anti-rust, anti-corrosion, always keeping the new state.

It is an organic whole repeatedly link with the blade, enhance the stress of the knife, making knife more solid, not easy to break down.