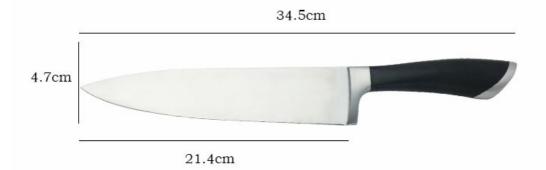

$$8^{\circ}$$  Home / Kitchen Knives / Stainless Steel Knife Set / Knife

#### 8"Chef Knife

Stainless Steel Knife Set

Item No.: KS06308A-2





Description

**Quotation Information** 



## ➤ Product Information:





Product: 8"Chef Knife

Material: 3Cr14 + ABS + Forged

Prosessing: Rubber Wheel

Weight: 270g

Thickness: 3mm

Suitable for cutting meat, fish, vegetable. Professional for cooking preparing.

### ➤ Size :



Weight: 270g Note:Size is subject to actual sample.

#### ➤ Features :





#### ➤ Details:

Blade is in carefully polishing, high molecular density, anti-rust, anti-corrosion, always keeping the new state.



It is an organic whole repeatedly link with the blade, enhance the stress of the knife, making knife more solid, not easy to break down.



# ➤ Packaging :