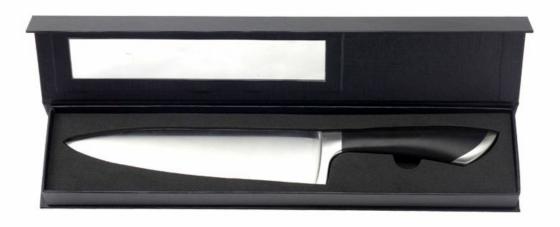

$$8^{\circ}$$  Home / Kitchen Knives / Stainless Steel Knife Set / Knife

#### 8"Chef Knife

Stainless Steel Knife Set

Item No.: KS06308A-2





Description

**Quotation Information** 



## ➤ Product Information:





Product: 8"Chef Knife

Material: 3Cr14 + ABS + Forged

Prosessing: Rubber Wheel

Weight: 270g

Thickness: 3mm

Suitable for cutting meat, fish, vegetable. Professional for cooking preparing.

### ➤ Size :



Weight: 270g Note:Size is subject to actual sample.

#### ➤ Features :





#### ➤ Details:

Blade is in carefully polishing, high molecular density, anti-rust, anti-corrosion, always keeping the new state.



It is an organic whole repeatedly link with the blade, enhance the stress of the knife, making knife more solid, not easy to break down.



# ➤ Packaging :