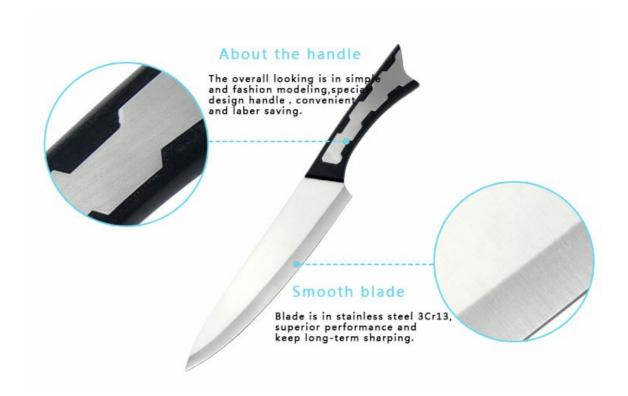

## **Features**

## Details

Blade is in carefully polishing, high molecular density, anti-rust, anti-corrosion, always keeping the new state.

Handle and blade is in tight connection, it will not be hiding dirt, easy to clean, reduce the growth of bacterial and not easy to break and crack.