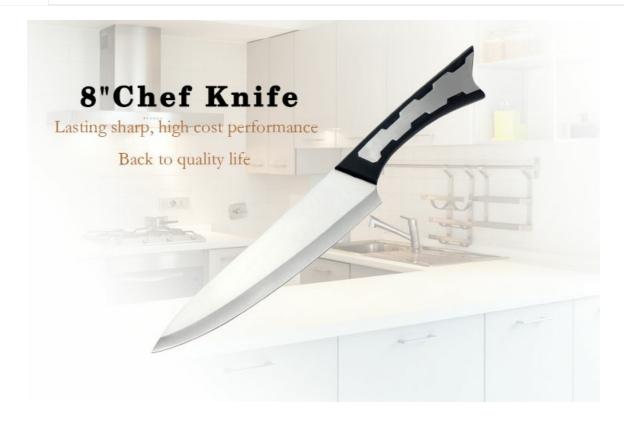

#### 8" Chef Knife

Single Stainless Steel Knife

Item No.: KN47308A

Description

**Quotation Information** 

# Information

Product: Chef Knife

Material: 3Cr13 + POM + #430 Steel

Weight: 183g

USE: Suitable for cutting meat,

fish, vegetable.