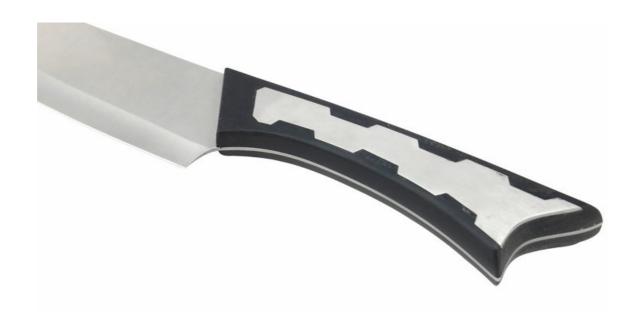

## Details

Blade is in carefully polishing, high molecular density, anti-rust, anti-corrosion, always keeping the new state.

Handle and blade is in tight connection, it will not be hiding dirt, easy to clean, reduce the growth of bacterial and not easy to break and crack.