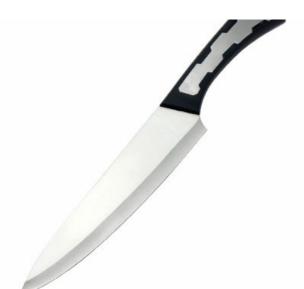

#### 8" Chef Knife

Single Stainless Steel Knife

Item No.: KN47308A

Description

**Quotation Information** 

# Information

Product: Chef Knife

Material: 3Cr13 + POM + #430 Steel

Weight: 183g

USE: Suitable for cutting meat,

fish, vegetable.

#### Size

33.6cm

Blade THK: 1.8mm

Note: Size is subject to actual sample.