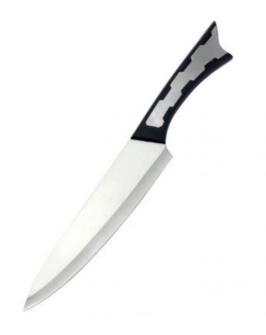

#### 8" Chef Knife

Single Stainless Steel Knife

Item No.: KN47308A

Description

**Quotation Information** 

# Information

Product: Chef Knife

Material: 3Cr13 + POM + #430 Steel

Weight: 183g

USE: Suitable for cutting meat,

fish, vegetable.