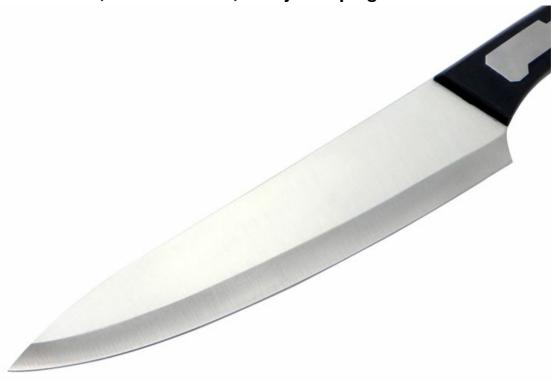

# Information

Product: Chef Knife

Material: 3Cr13 + POM + #430 Steel

Weight: 183g

USE: Suitable for cutting meat,

fish, vegetable.

#### Size

33.6cm

Blade THK: 1.8mm

Note: Size is subject to actual sample.