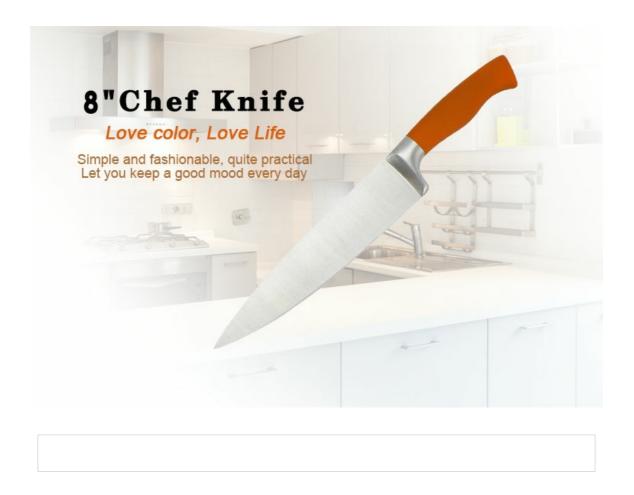

## 8" Chef Knife

Single Stainless Steel Knife

Item No.: KN466B08A

Description

**Quotation Information** 

Product: Chef Knife

Material: 3CR13+#430+TPR

Weight: 184g