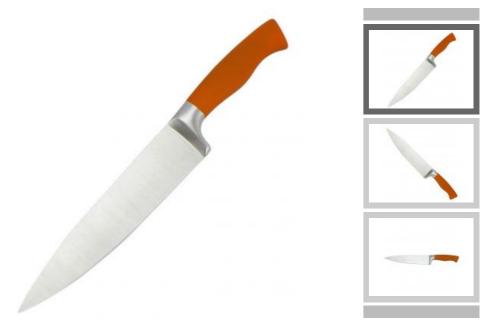

## 8" Chef Knife

Single Stainless Steel Knife

Item No.: KN466B08A

Description

**Quotation Information** 

Product: Chef Knife

Material: 3CR13+#430+TPR

Weight: 184g

## 1 Blade

Professional oblique grinding thins layer, and then double-sided 15°open edge

## 2 About the seam

This knife is made of new fresh and environmental TPR material.

Only using complete new fresh material can make such bright color, and with features of good toughness and durable.

34cm