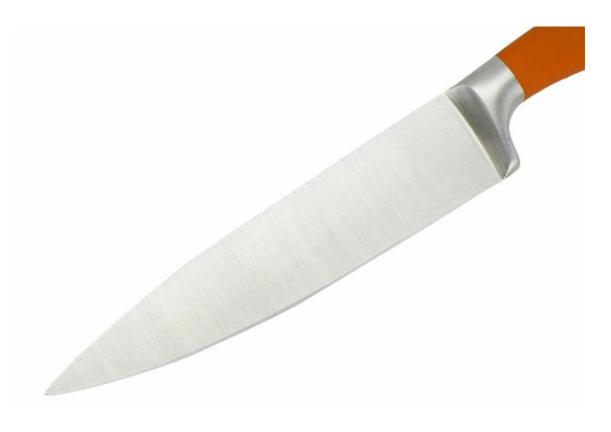

## 8" Chef Knife

Single Stainless Steel Knife

Item No.: KN466B08A

Description

**Quotation Information** 

Product: Chef Knife

Material: 3CR13+#430+TPR

Weight: 184g

## 1 Blade

Professional oblique grinding thins layer, and then double-sided 15°open edge

20cm

Blade THK: 2.5mm

Note: Size is subject to actual sample.

## Blade is in carefully polishing With bright and smooth surface, and it's rust-proof and easy to clean

The handle and blade as a whole Enhance the stress of the knife, the handle will not fall off