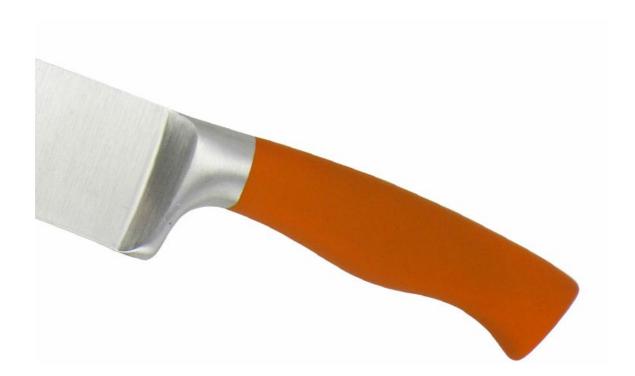

## 2 About the seam

This knife is made of new fresh and environmental TPR material.

Only using complete new fresh material can make such bright color, and with features of good toughness and durable.

34cm

## Blade is in carefully polishing With bright and smooth surface, and it's rust-proof and easy to clean

The handle and blade as a whole Enhance the stress of the knife, the handle will not fall off