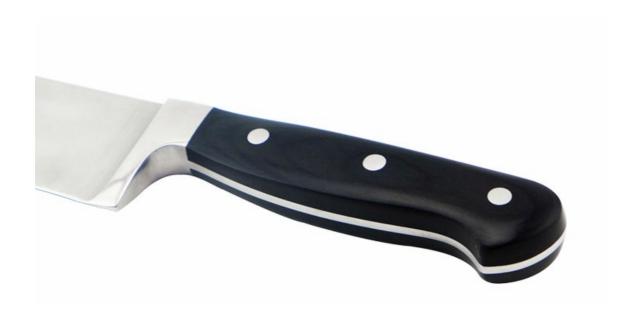

The handle and blade as a whole Enhance the stress of the knife, the handle will not fall off