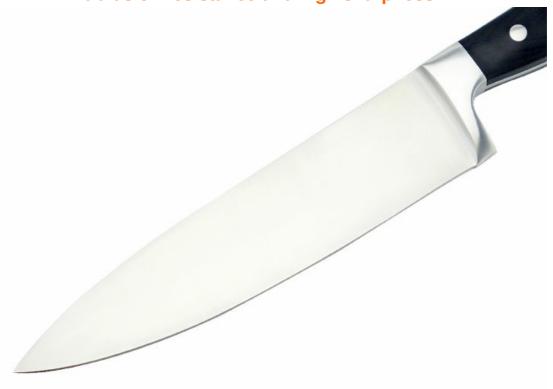

#### 8" Chef Knife

Single Stainless Steel Knife

Item No.: KN152A08A

Description

**Quotation Information** 

# 4.5cm

20cm

Blade THK: 2.5mm

Note: Size is subject to actual sample.

#### ➤ Details:

Using 5Cr15Mov stainless steel will be more sharper and durable, top grade material and elaborate knife body design, had features of high hardness, abrasion resistance and high sharpness