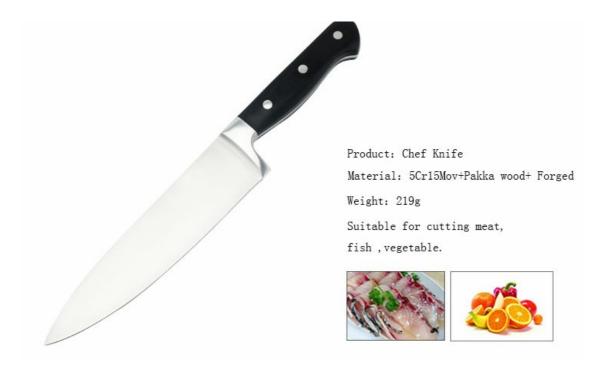

$$8^{\prime\prime}$$  Chef Home / Kitchen Knives / Single Stainless Steel Knife / Knife

#### 8" Chef Knife

Single Stainless Steel Knife

Item No.: KN152A08A



Description

**Quotation Information** 



# ➤ Product Information:



## ➤ Features :



### ➤ Size :

# 4.5cm

20cm

Blade THK: 2.5mm

Note: Size is subject to actual sample.

#### ➤ Details:

Using 5Cr15Mov stainless steel will be more sharper and durable, top grade material and elaborate knife body design, had features of high hardness, abrasion resistance and high sharpness



The handle and blade as a whole Enhance the stress of the knife, the handle will not fall off