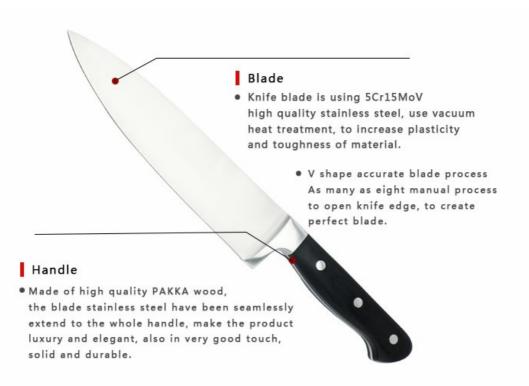

## ➤ Features :

#### ➤ Details:

Using 5Cr15Mov stainless steel will be more sharper and durable, top grade material and elaborate knife body design, had features of high hardness, abrasion resistance and high sharpness

The handle and blade as a whole Enhance the stress of the knife, the handle will not fall off