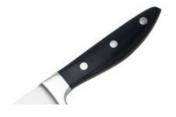

### About the handle

# High hardness, sharper and more durable.

Fixed with 3 rivets, never break and crack, comfortable and anti-slip.