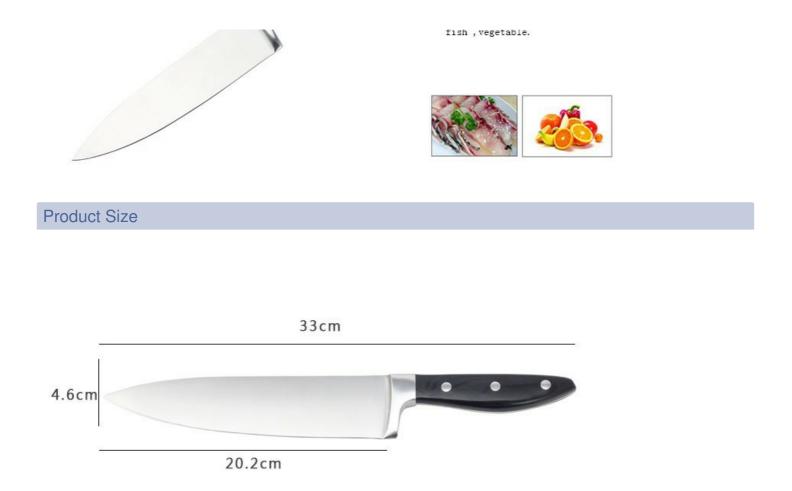

| Material                 | Blade W | Blade L | Total L | Weight | Processing             |
|--------------------------|---------|---------|---------|--------|------------------------|
| 3CR13+Pakka wood+ Forged | 4.6cm   | 20.2cm  | 33cm    | 241g   | Rubber wheel polishing |