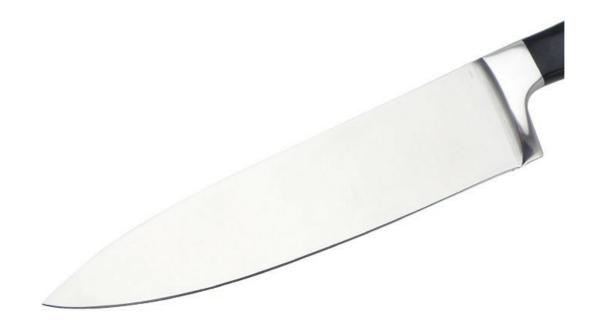

## **Elegant and Fashionable**

high quality life starts from the pursuit of high quality

Product: 8"Chef Knife Material: 3CR13+Pakka wood + Forged Weight: 241g Suitable for cutting meat,

Blade THK: 2.5mm Note: Size is subject to actual sample.

| Material                 | Blade W | Blade L | Total L | Weight | Processing             |
|--------------------------|---------|---------|---------|--------|------------------------|
| 3CR13+Pakka wood+ Forged | 4.6cm   | 20.2cm  | 33cm    | 241g   | Rubber wheel polishing |