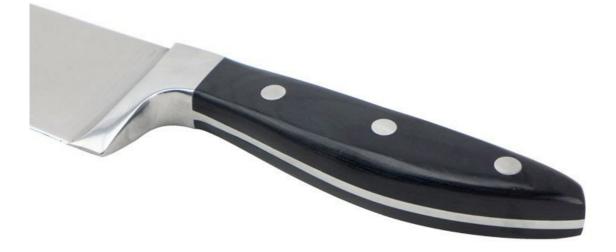

### About the handle

# High hardness, sharper and more durable.

Fixed with 3 rivets, never break and crack, comfortable and anti-slip.