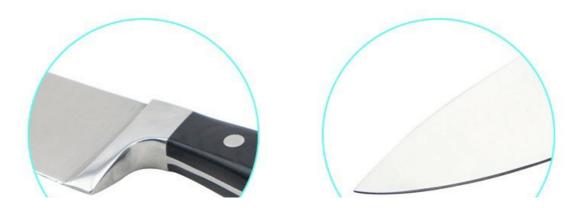

#### Blade Smoth

Made of high quality PAKKA wood, the blade stainless steel have been seamlessly extend to the whole handle.

Made from 3Cr13, superior performance, sharp and durable.

# High hardness, sharper and more durable.

Fixed with 3 rivets, never break and crack, comfortable and anti-slip.