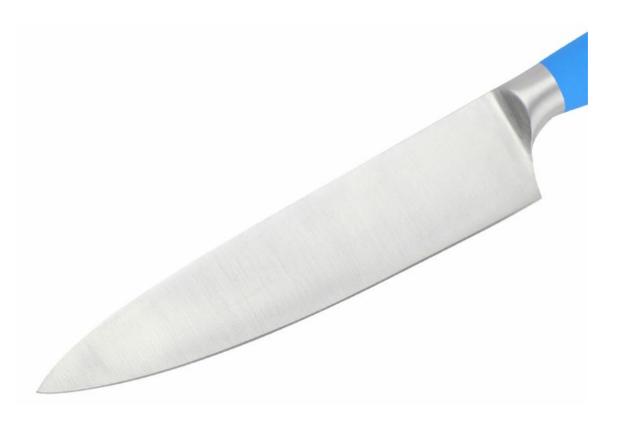

### **Features**

Professional oblique grinding thins layer, and then double-sided 15°open edge.

#### 32.2cm

Blade THK: 2.5mm

Note: Size is subject to actual sample.

# Blade is in carefully polishing With bright and smooth surface, and it's rust-proof and easy to clean

The handle and blade as a whole Enhance the stress of the knife, the handle will not fall off