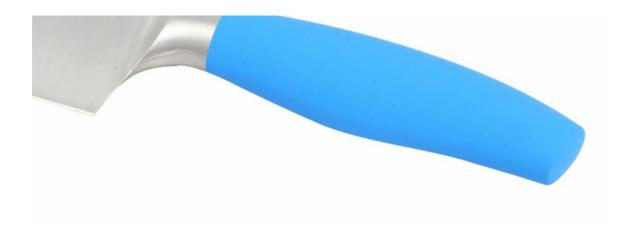

# 2 Handle

Using stainless steel with TPR Coated in the surface, Feel really comfortable when using the knife, non-slip, help to reduce hand fatigue, more firm grasps.