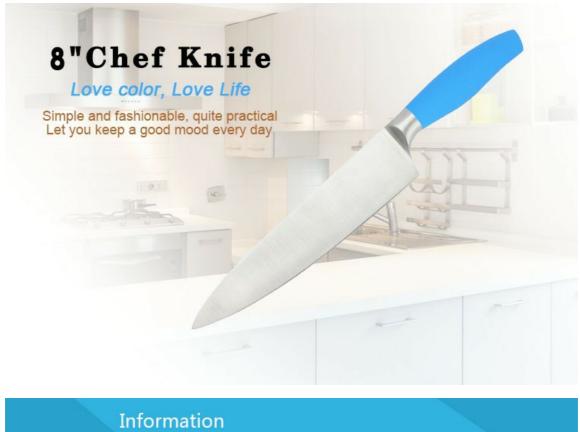

#### 8"Chef knife

Single Stainless Steel Knife

Item No.: KN467A08A

Description

**Quotation Information** 

Product : Chef Knife

Material: 3CR13+#430+TPR Coated

Weight: 128g