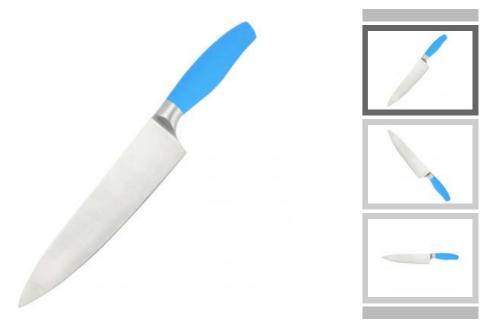

#### 8"Chef knife

Single Stainless Steel Knife

Item No.: KN467A08A

Description

**Quotation Information** 

Product : Chef Knife

Material: 3CR13+#430+TPR Coated

Weight: 128g

### **Features**

Professional oblique grinding thins layer, and then double-sided 15°open edge.

# 2 Handle

Using stainless steel with TPR Coated in the surface, Feel really comfortable when using the knife, non-slip, help to reduce hand fatigue, more firm grasps.