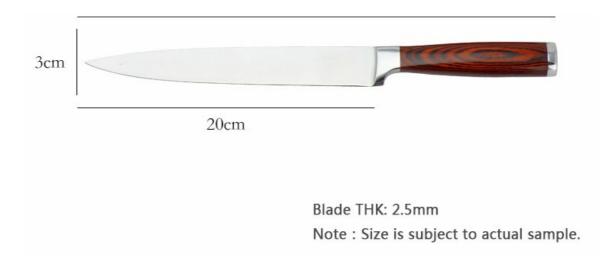

$$8^{\prime\prime}$$  Carving Home / Kitchen Knives / Single Stainless Steel Knife / Knife

## 8" Carving Knife

Single Stainless Steel Knife

Item No.: KN463A08C



Description

**Quotation Information** 



Information





## Features

- 1. Treated at high temperature, makes the steel structure more stable and anticorrosion hard, sharp and durable.
- 2. The handle and blade as a whole. Enhance the stress of the knife, the handle will not fall off.



## Size



## Details

Using 3Cr13 stainless steel will be more sharper and durable, top grade material and elaborate knife body design, had features of high hardness, abrasion resistance and high sharpness.



Made of high quality PAKKA wood, Classic handle design, give you a professional cooking experience.