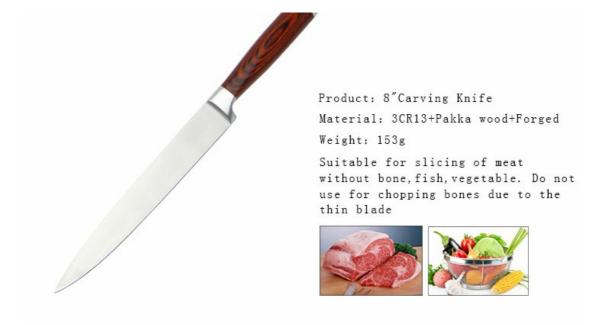

## Details

Using 3Cr13 stainless steel will be more sharper and durable, top grade material and elaborate knife body design, had features of high hardness, abrasion resistance and high sharpness.

Made of high quality PAKKA wood, Classic handle design, give you a professional cooking experience.