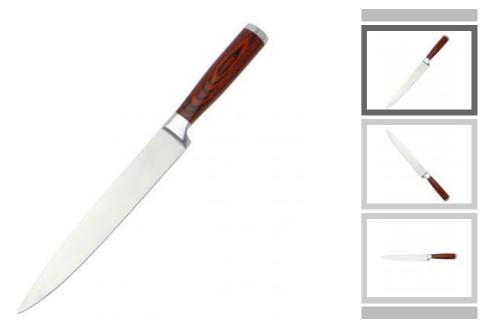

## 8" Carving Knife

Single Stainless Steel Knife

Item No.: KN463A08C

Description

**Quotation Information** 

Information

## Features

- 1. Treated at high temperature, makes the steel structure more stable and anticorrosion hard, sharp and durable.
- 2. The handle and blade as a whole. Enhance the stress of the knife, the handle will not fall off.