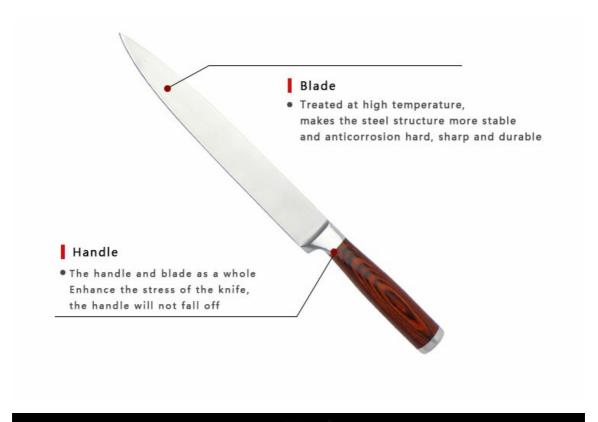

## Features

- 1. Treated at high temperature, makes the steel structure more stable and anticorrosion hard, sharp and durable.
- 2. The handle and blade as a whole. Enhance the stress of the knife, the handle will not fall off.