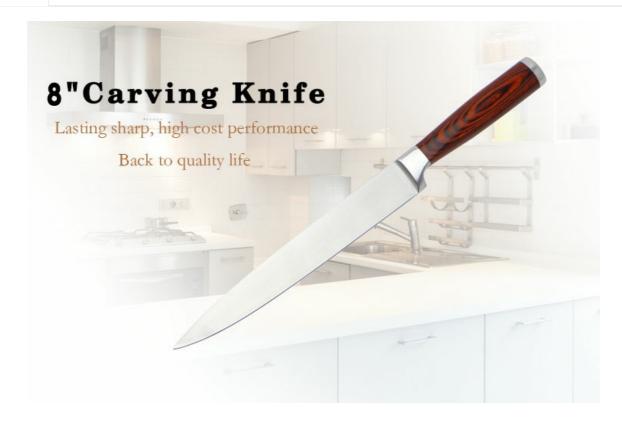

## 8" Carving Knife

Single Stainless Steel Knife

Item No.: KN463A08C

Description

**Quotation Information** 

Information