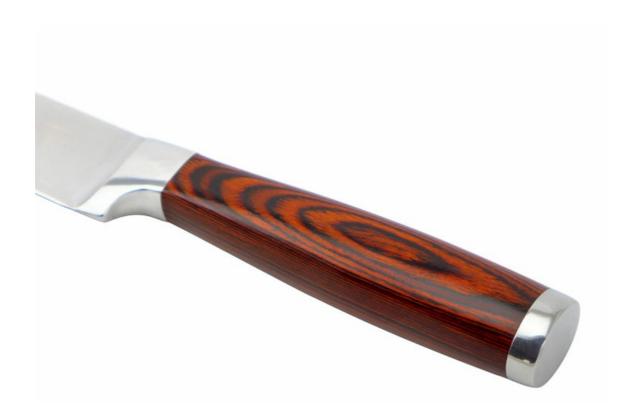

## Details

Using 3Cr13 stainless steel will be more sharper and durable, top grade material and elaborate knife body design, had features of high hardness, abrasion resistance and high sharpness.

Made of high quality PAKKA wood, Classic handle design, give you a professional cooking experience.