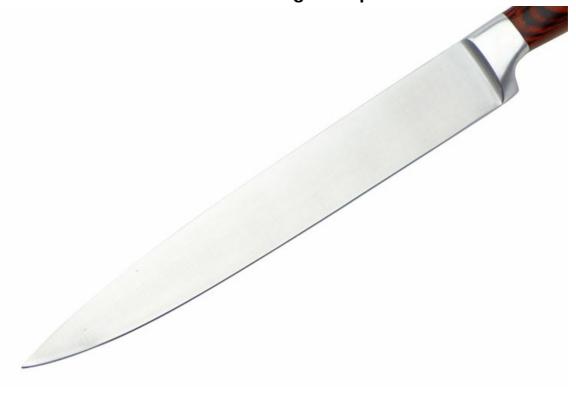

## Details

Using 3Cr13 stainless steel will be more sharper and durable, top grade material and elaborate knife body design, had features of high hardness, abrasion resistance and high sharpness.

Made of high quality PAKKA wood, Classic handle design, give you a professional cooking experience.