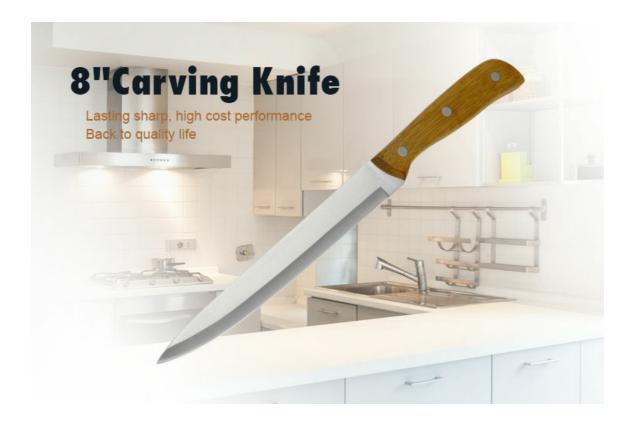

## 8" Carving Knife

Single Stainless Steel Knife

Item No.: KN46208C

Description

**Quotation Information** 

➤ Product Information:

Product : Carving Knife

Material : 3Cr13 + Bamboo

Weight: 135g

USE: Suitable for slicing of meat without bone, fish, vegetable. Do not use for chopping bones due to the thin blade