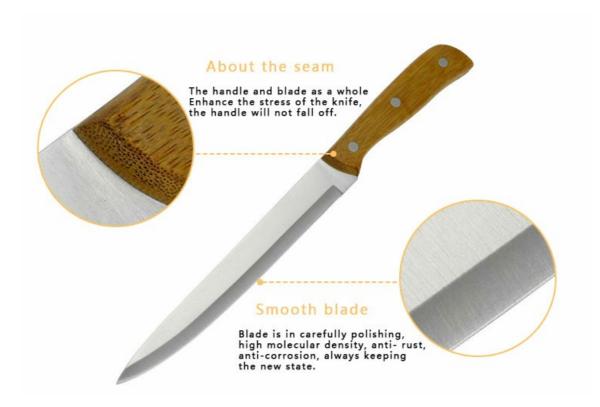

## ➤ Details:

Treated at high temperature, makes the steel structure more stable and anticorrosion hard, sharp and durable

Fixed with 3 rivets, never break and crack, comfortable and anti-slip.