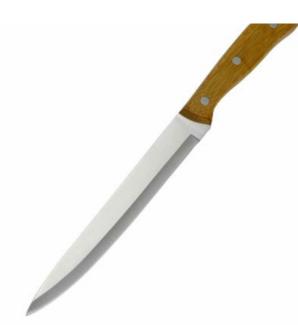

## 8" Carving Knife

Single Stainless Steel Knife

Item No.: KN46208C

Description

**Quotation Information** 

➤ Product Information:

Product : Carving Knife

Material : 3Cr13 + Bamboo

## ➤ Size :

19.4cm

Blade THK: 1.8mm

Note: Size is subject to actual sample.

## ➤ Details:

Treated at high temperature, makes the steel structure more stable and anticorrosion hard, sharp and durable

Fixed with 3 rivets, never break and crack, comfortable and anti-slip.