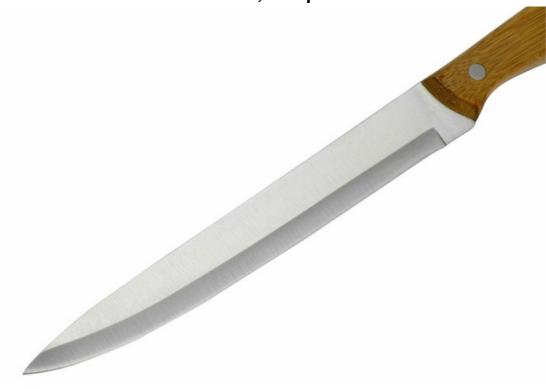

Weight: 135g

USE: Suitable for slicing of meat without bone, fish, vegetable. Do not use for chopping bones due to the thin blade

## ➤ Size :

19.4cm

Blade THK: 1.8mm

Note: Size is subject to actual sample.