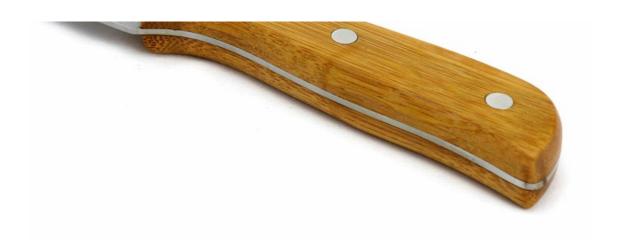

## ➤ Details:

Treated at high temperature, makes the steel structure more stable and anticorrosion hard, sharp and durable

Fixed with 3 rivets, never break and crack, comfortable and anti-slip.