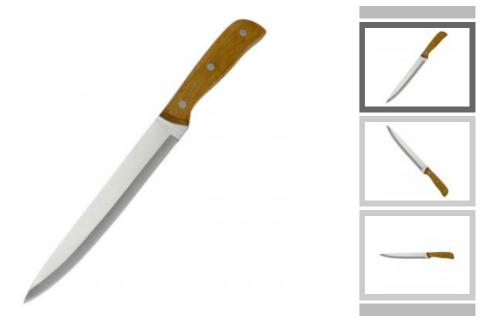

## 8" Carving Knife

Single Stainless Steel Knife

Item No.: KN46208C

Description

**Quotation Information** 

➤ Product Information:

Product : Carving Knife

Material : 3Cr13 + Bamboo

Weight: 135g

USE: Suitable for slicing of meat without bone, fish, vegetable. Do not use for chopping bones due to the thin blade

## ➤ Size :

19.4cm

Blade THK: 1.8mm

Note: Size is subject to actual sample.