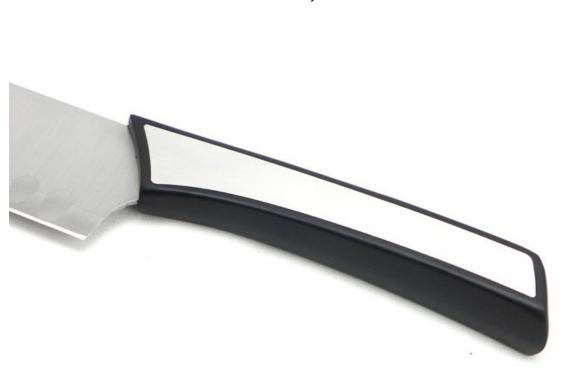

## 7"Santoku knife

Single Stainless Steel Knife

Item No.: KN45907J

Description

**Quotation Information** 

- Smooth blade
- Blade is in stainless steel 3Cr13, superior performance and keep long-term sharping.
- About the seam
- Handle and blade is in tight connection, it will not be hiding dirt, easy to clean, reduce the growth of bacterial and not easy to break and crack.

## With advanced heating processing, Sand Polishing , excellent performance of cutting.

The handle and blade as a whole Enhance the stress of the knife, the handle will not fall off