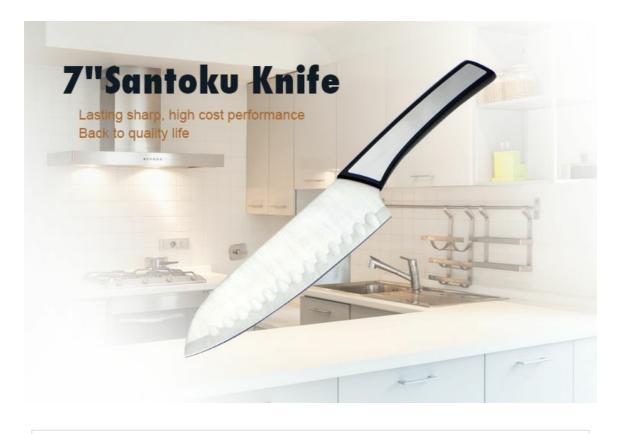

 $$7^{\circ}$Santoku $$Home / Kitchen Knives / Single Stainless Steel Knife / knife <math display="inline">$$ 

## 7"Santoku knife

Single Stainless Steel Knife

Item No.: KN45907J

Description

**Quotation Information** 

- Smooth blade
- Blade is in stainless steel 3Cr13, superior performance and keep long-term sharping.
- About the seam
- Handle and blade is in tight connection, it will not be hiding dirt, easy to clean, reduce the growth of bacterial and not easy to break and crack.