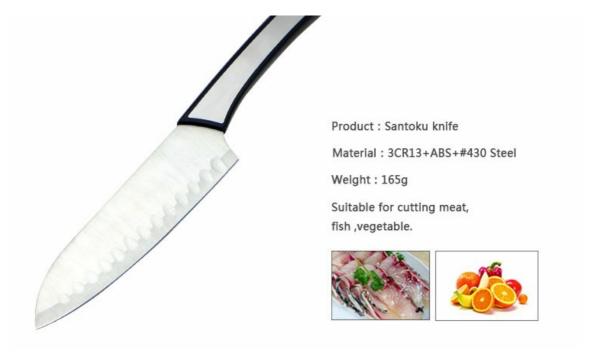

 $$7^{\circ}$Santoku $$Home / Kitchen Knives / Single Stainless Steel Knife / knife <math display="inline">$$ 

## 7"Santoku knife

Single Stainless Steel Knife

Item No.: KN45907J

Description

**Quotation Information** 

- Smooth blade
- Blade is in stainless steel 3Cr13, superior performance and keep long-term sharping.
- About the seam
- Handle and blade is in tight connection, it will not be hiding dirt, easy to clean, reduce the growth of bacterial and not easy to break and crack.