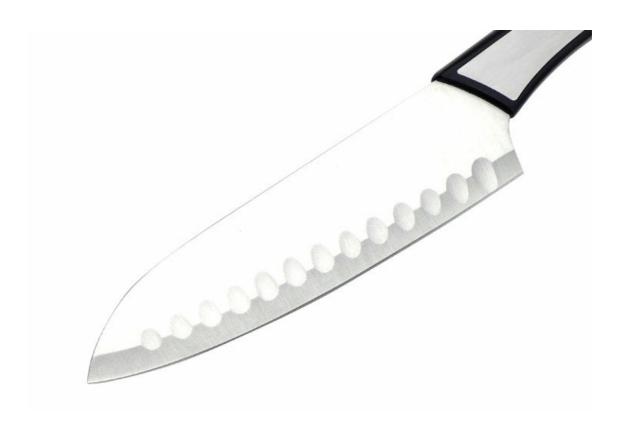

## With advanced heating processing, Sand Polishing , excellent performance of cutting.

The handle and blade as a whole Enhance the stress of the knife, the handle will not fall off