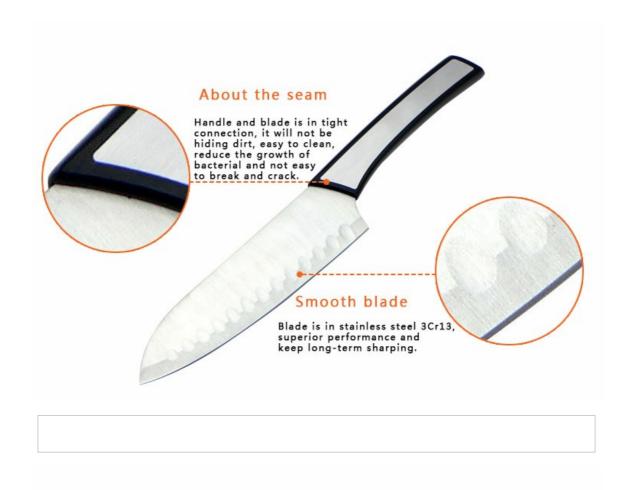

## 7"Santoku knife

Single Stainless Steel Knife

Item No.: KN45907J

Description

**Quotation Information** 

- Smooth blade
- Blade is in stainless steel 3Cr13, superior performance and keep long-term sharping.
- About the seam
- Handle and blade is in tight connection, it will not be hiding dirt, easy to clean, reduce the growth of bacterial and not easy to break and crack.