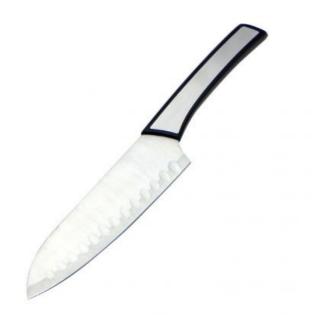

## 7"Santoku knife

Single Stainless Steel Knife

Item No.: KN45907J

Description

**Quotation Information** 

- Smooth blade
- Blade is in stainless steel 3Cr13, superior performance and keep long-term sharping.
- About the seam
- Handle and blade is in tight connection, it will not be hiding dirt, easy to clean, reduce the growth of bacterial and not easy to break and crack.

## With advanced heating processing, Sand Polishing , excellent performance of cutting.

The handle and blade as a whole Enhance the stress of the knife, the handle will not fall off