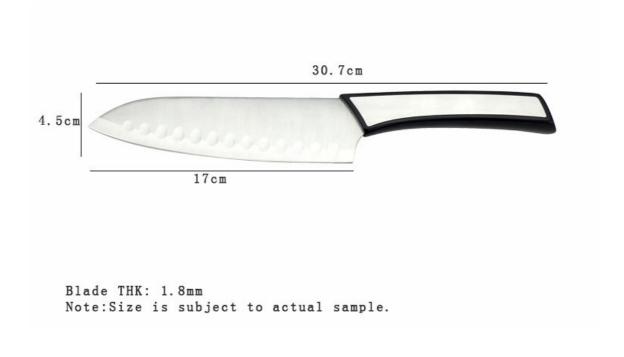

## With advanced heating processing, Sand Polishing , excellent performance of cutting.

The handle and blade as a whole Enhance the stress of the knife, the handle will not fall off