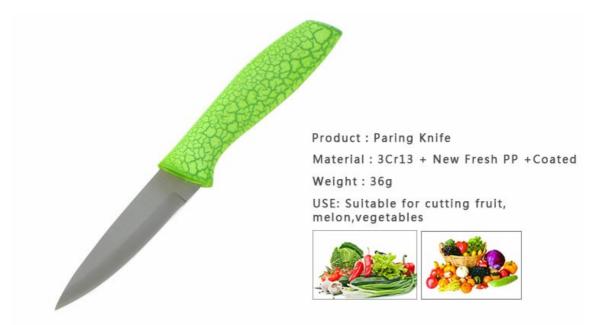

## Blade is in stainless steel 3Cr13,

Using New Fresh PP with painting in the surface, Feel really comfortable when using the knife, non-slip, help to reduce hand fatigue, more firm grasps.