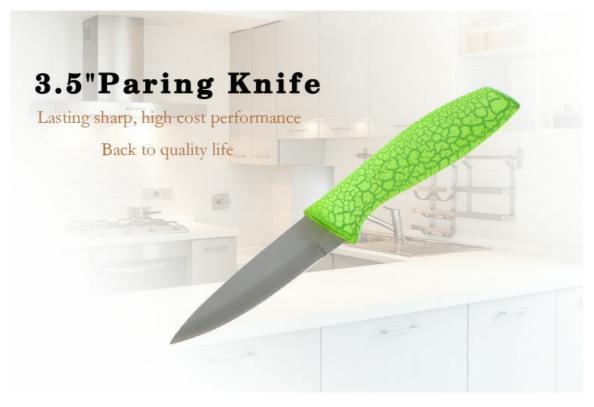

## 3.5"Paring Knife

Single Stainless Steel Knife

Item No.: KN449C35H

Description

**Quotation Information** 

Blade is in carefully polishing, high molecular density, anti- rust, anti-corrosion, always keeping the new state.