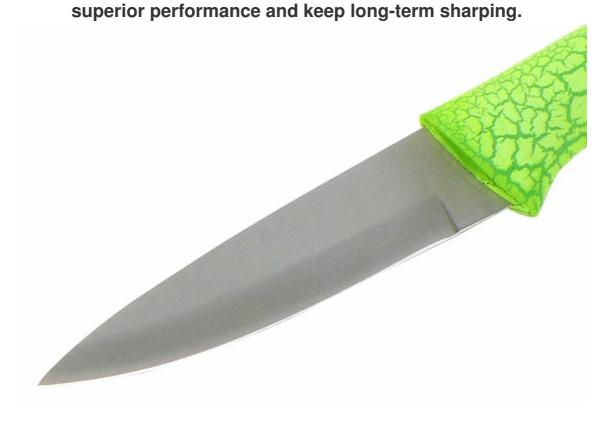

## 3.5"Paring Knife

Single Stainless Steel Knife

Item No.: KN449C35H

Description

**Quotation Information** 

Blade is in carefully polishing, high molecular density, anti- rust, anti-corrosion, always keeping the new state.

About the seam

Handle and blade is in tight connection, it will not be hiding dirt, easy to clean, reduce the growth of bacterial and not easy to break and crack.

Blade THK: 1.2mm

Note: Size is subject to actual sample.

## Blade is in stainless steel 3Cr13,

Using New Fresh PP with painting in the surface, Feel really comfortable when using the knife, non-slip, help to reduce hand fatigue, more firm grasps.