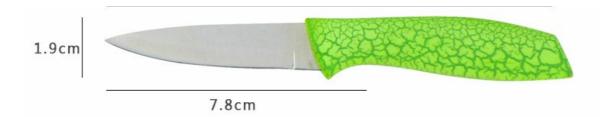

About the seam

Handle and blade is in tight connection, it will not be hiding dirt, easy to clean, reduce the growth of bacterial and not easy to break and crack.

Blade THK: 1.2mm

Note: Size is subject to actual sample.