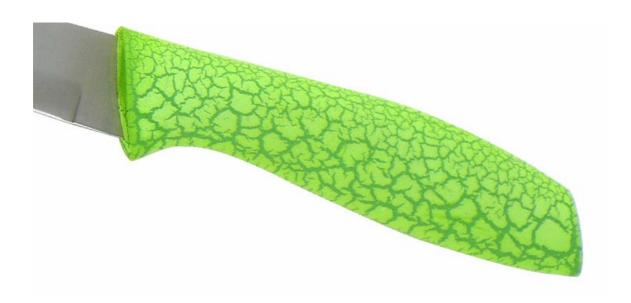

## Blade is in stainless steel 3Cr13,

Using New Fresh PP with painting in the surface, Feel really comfortable when using the knife, non-slip, help to reduce hand fatigue, more firm grasps.